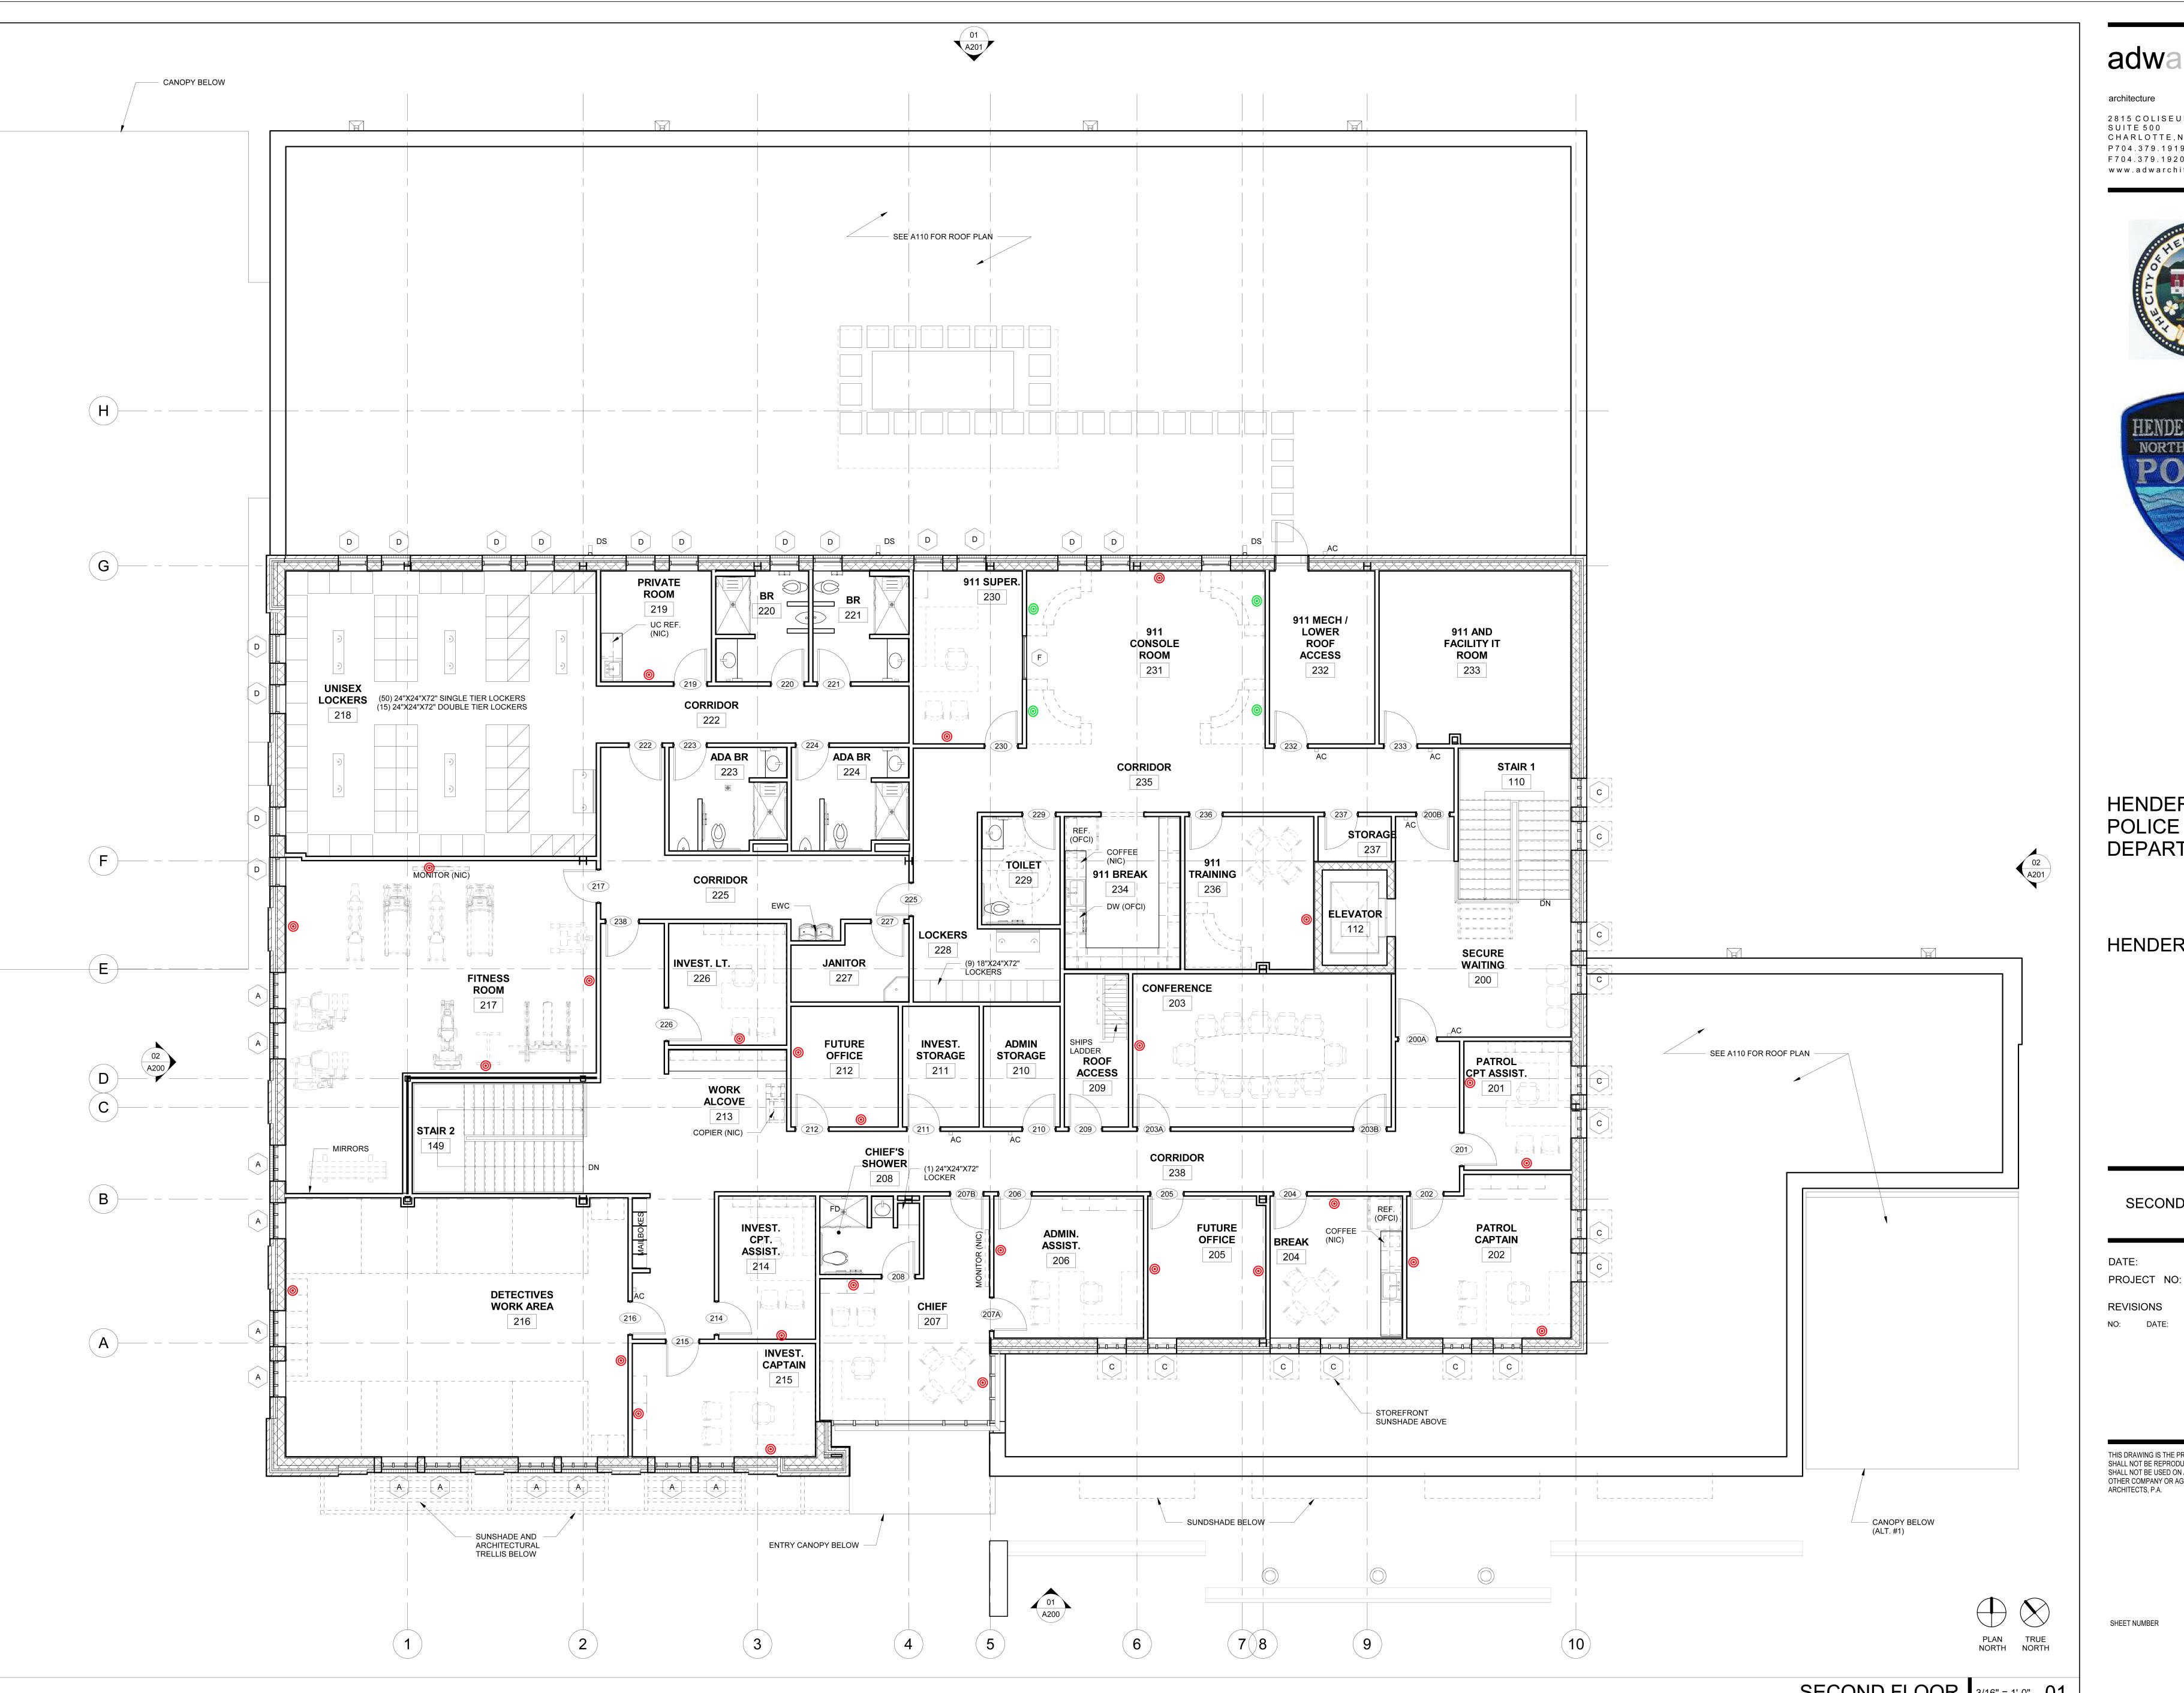

2815 COLISEUM CENTRE DRIVE SUITE 500 CHARLOTTE, NORTH CAROLINA 28217 P704.379.1919 F704.379.1920 www.adwarchitects.com

HENDERSONVILLE POLICE DEPARTMENT

HENDERSONVILLE, NC

SECOND FLOOR PLAN

05-13-2019 17032

SECOND FLOOR 3/16" = 1'-0" 01