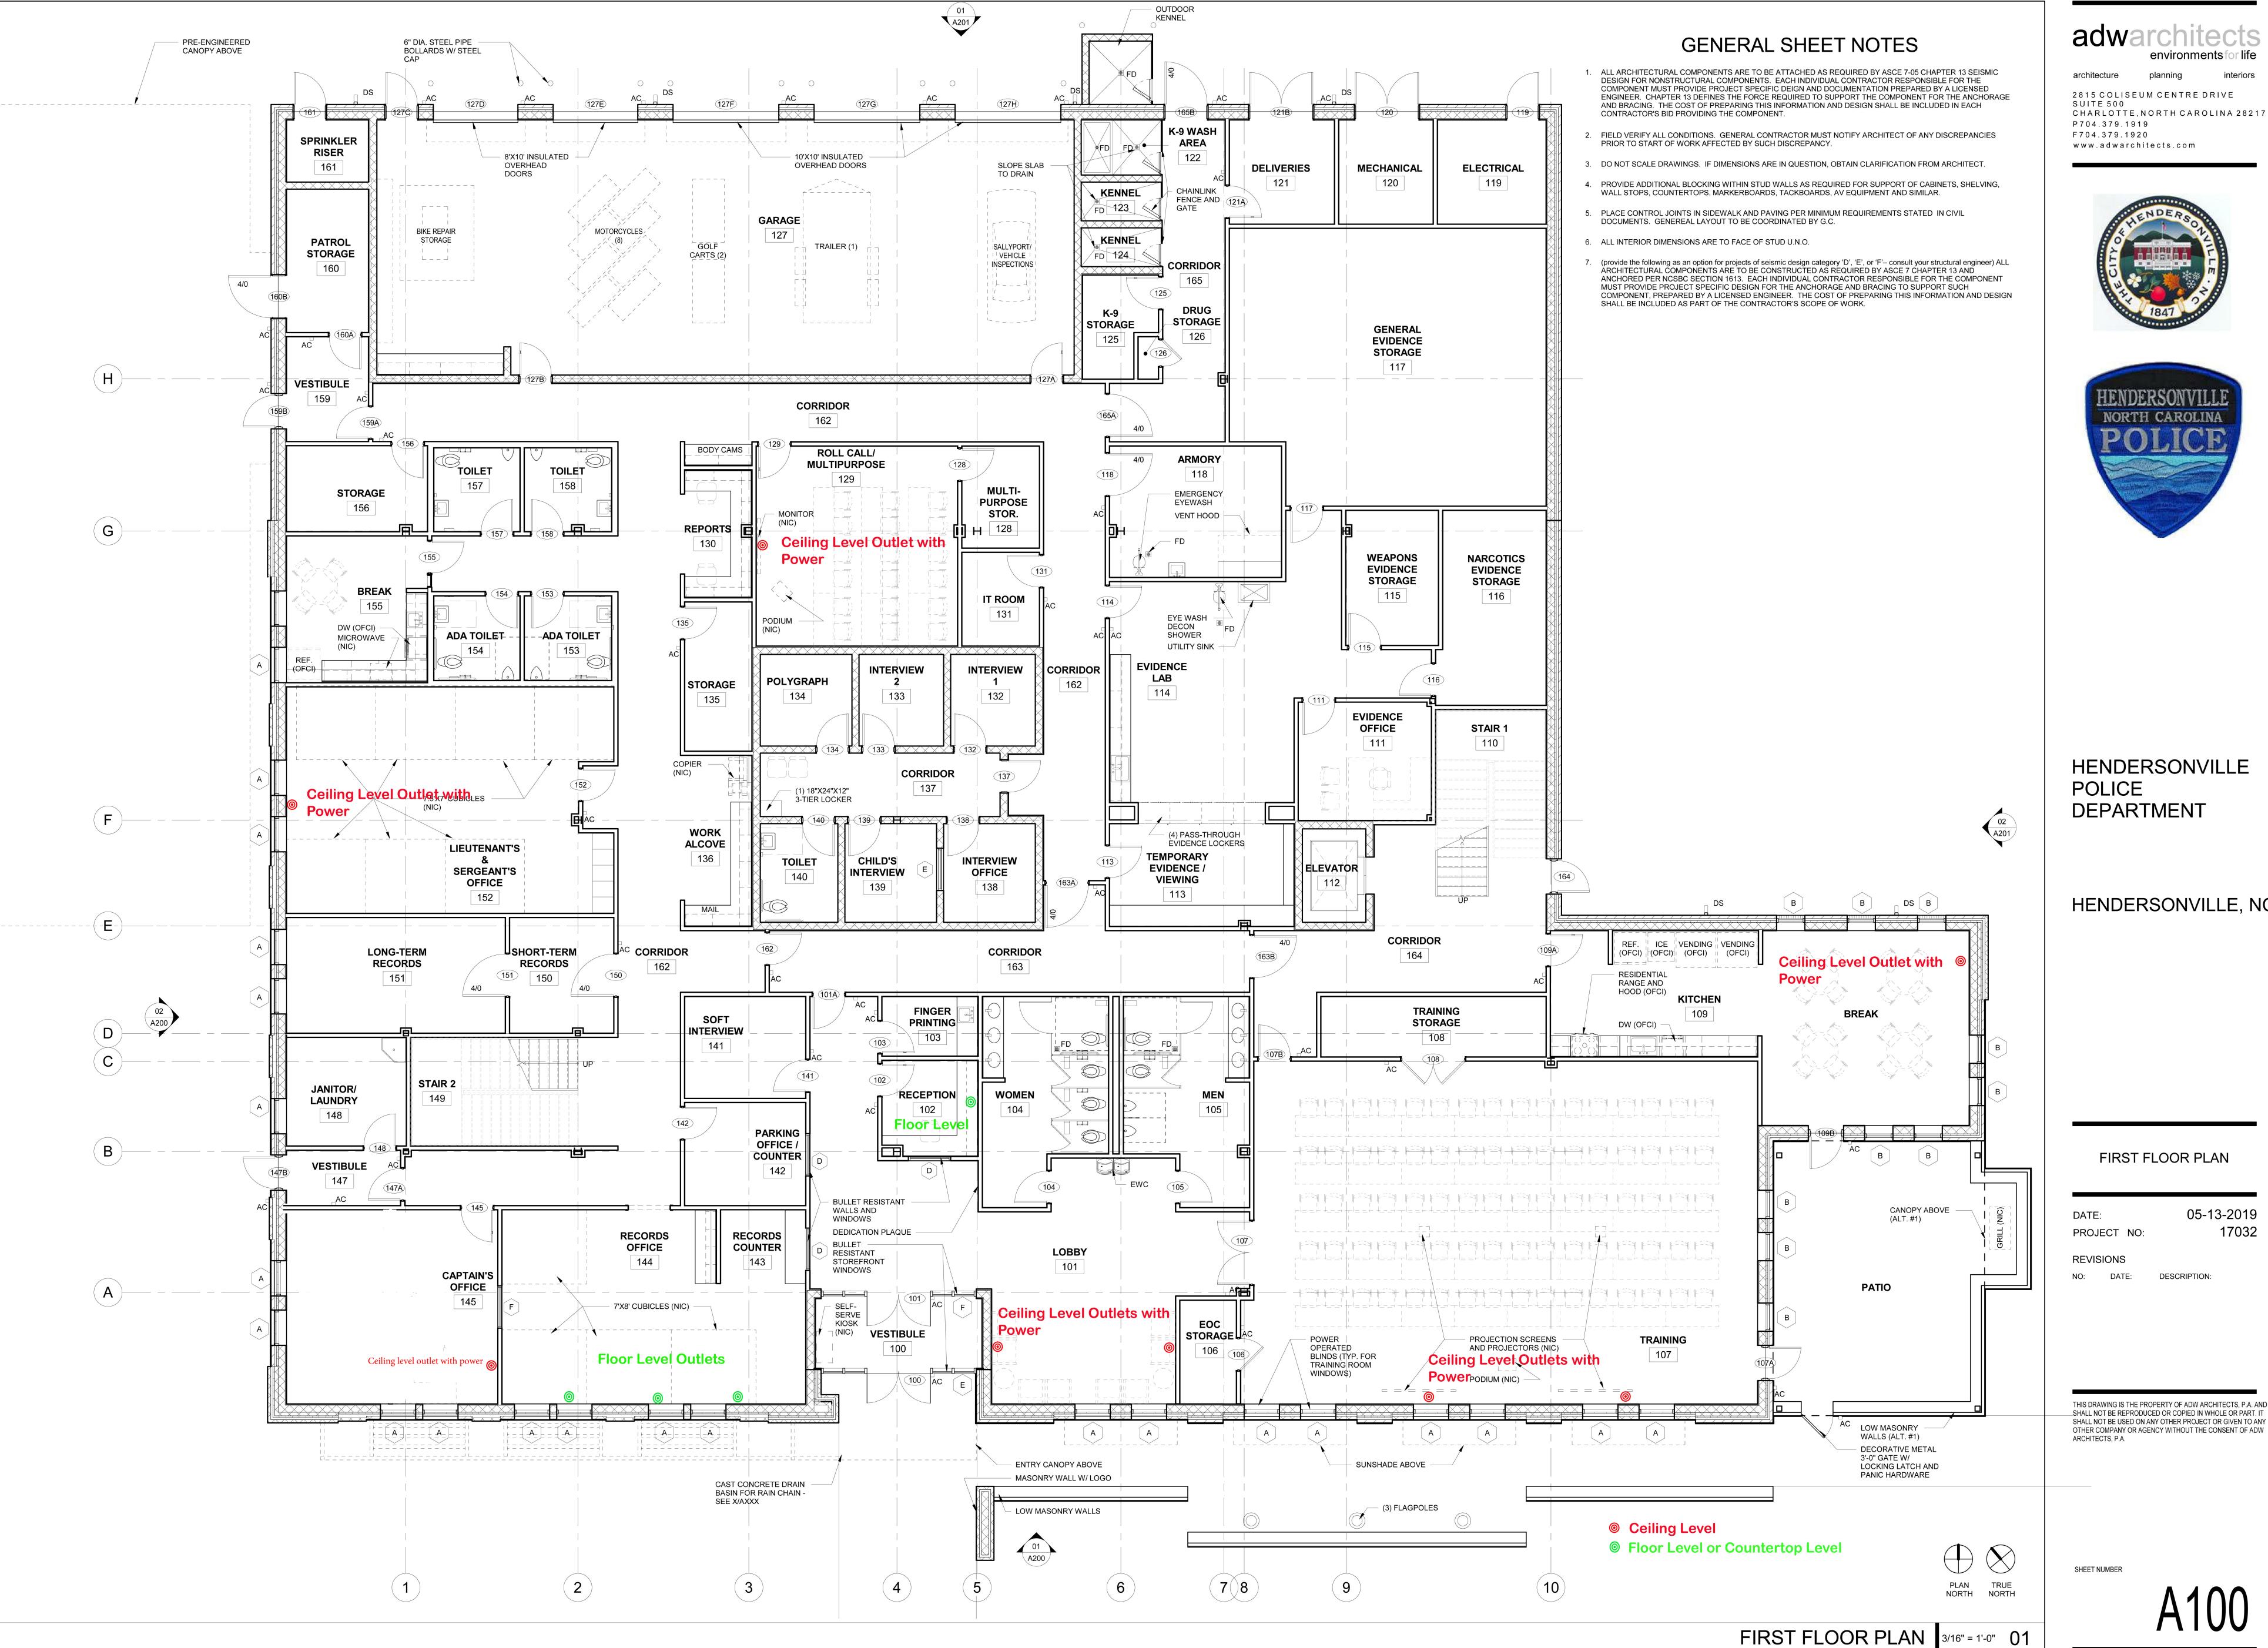

HENDERSONVILLE, NC

05-13-2019

THIS DRAWING IS THE PROPERTY OF ADW ARCHITECTS, P.A. AND SHALL NOT BE REPRODUCED OR COPIED IN WHOLE OR PART. IT SHALL NOT BE USED ON ANY OTHER PROJECT OR GIVEN TO ANY OTHER COMPANY OR AGENCY WITHOUT THE CONSENT OF ADW



2815 COLISEUM CENTRE DRIVE SUITE 500 CHARLOTTE, NORTH CAROLINA 28217 P704.379.1919 F704.379.1920 www.adwarchitects.com





HENDERSONVILLE POLICE DEPARTMENT

HENDERSONVILLE, NC

SECOND FLOOR PLAN

05-13-2019 17032

REVISIONS

NO: DATE:

THIS DRAWING IS THE PROPERTY OF ADW ARCHITECTS, P.A. AND

SHALL NOT BE REPRODUCED OR COPIED IN WHOLE OR PART. IT SHALL NOT BE USED ON ANY OTHER PROJECT OR GIVEN TO ANY OTHER COMPANY OR AGENCY WITHOUT THE CONSENT OF ADW ARCHITECTS, P.A.

SECOND FLOOR 3/16" = 1'-0" 01