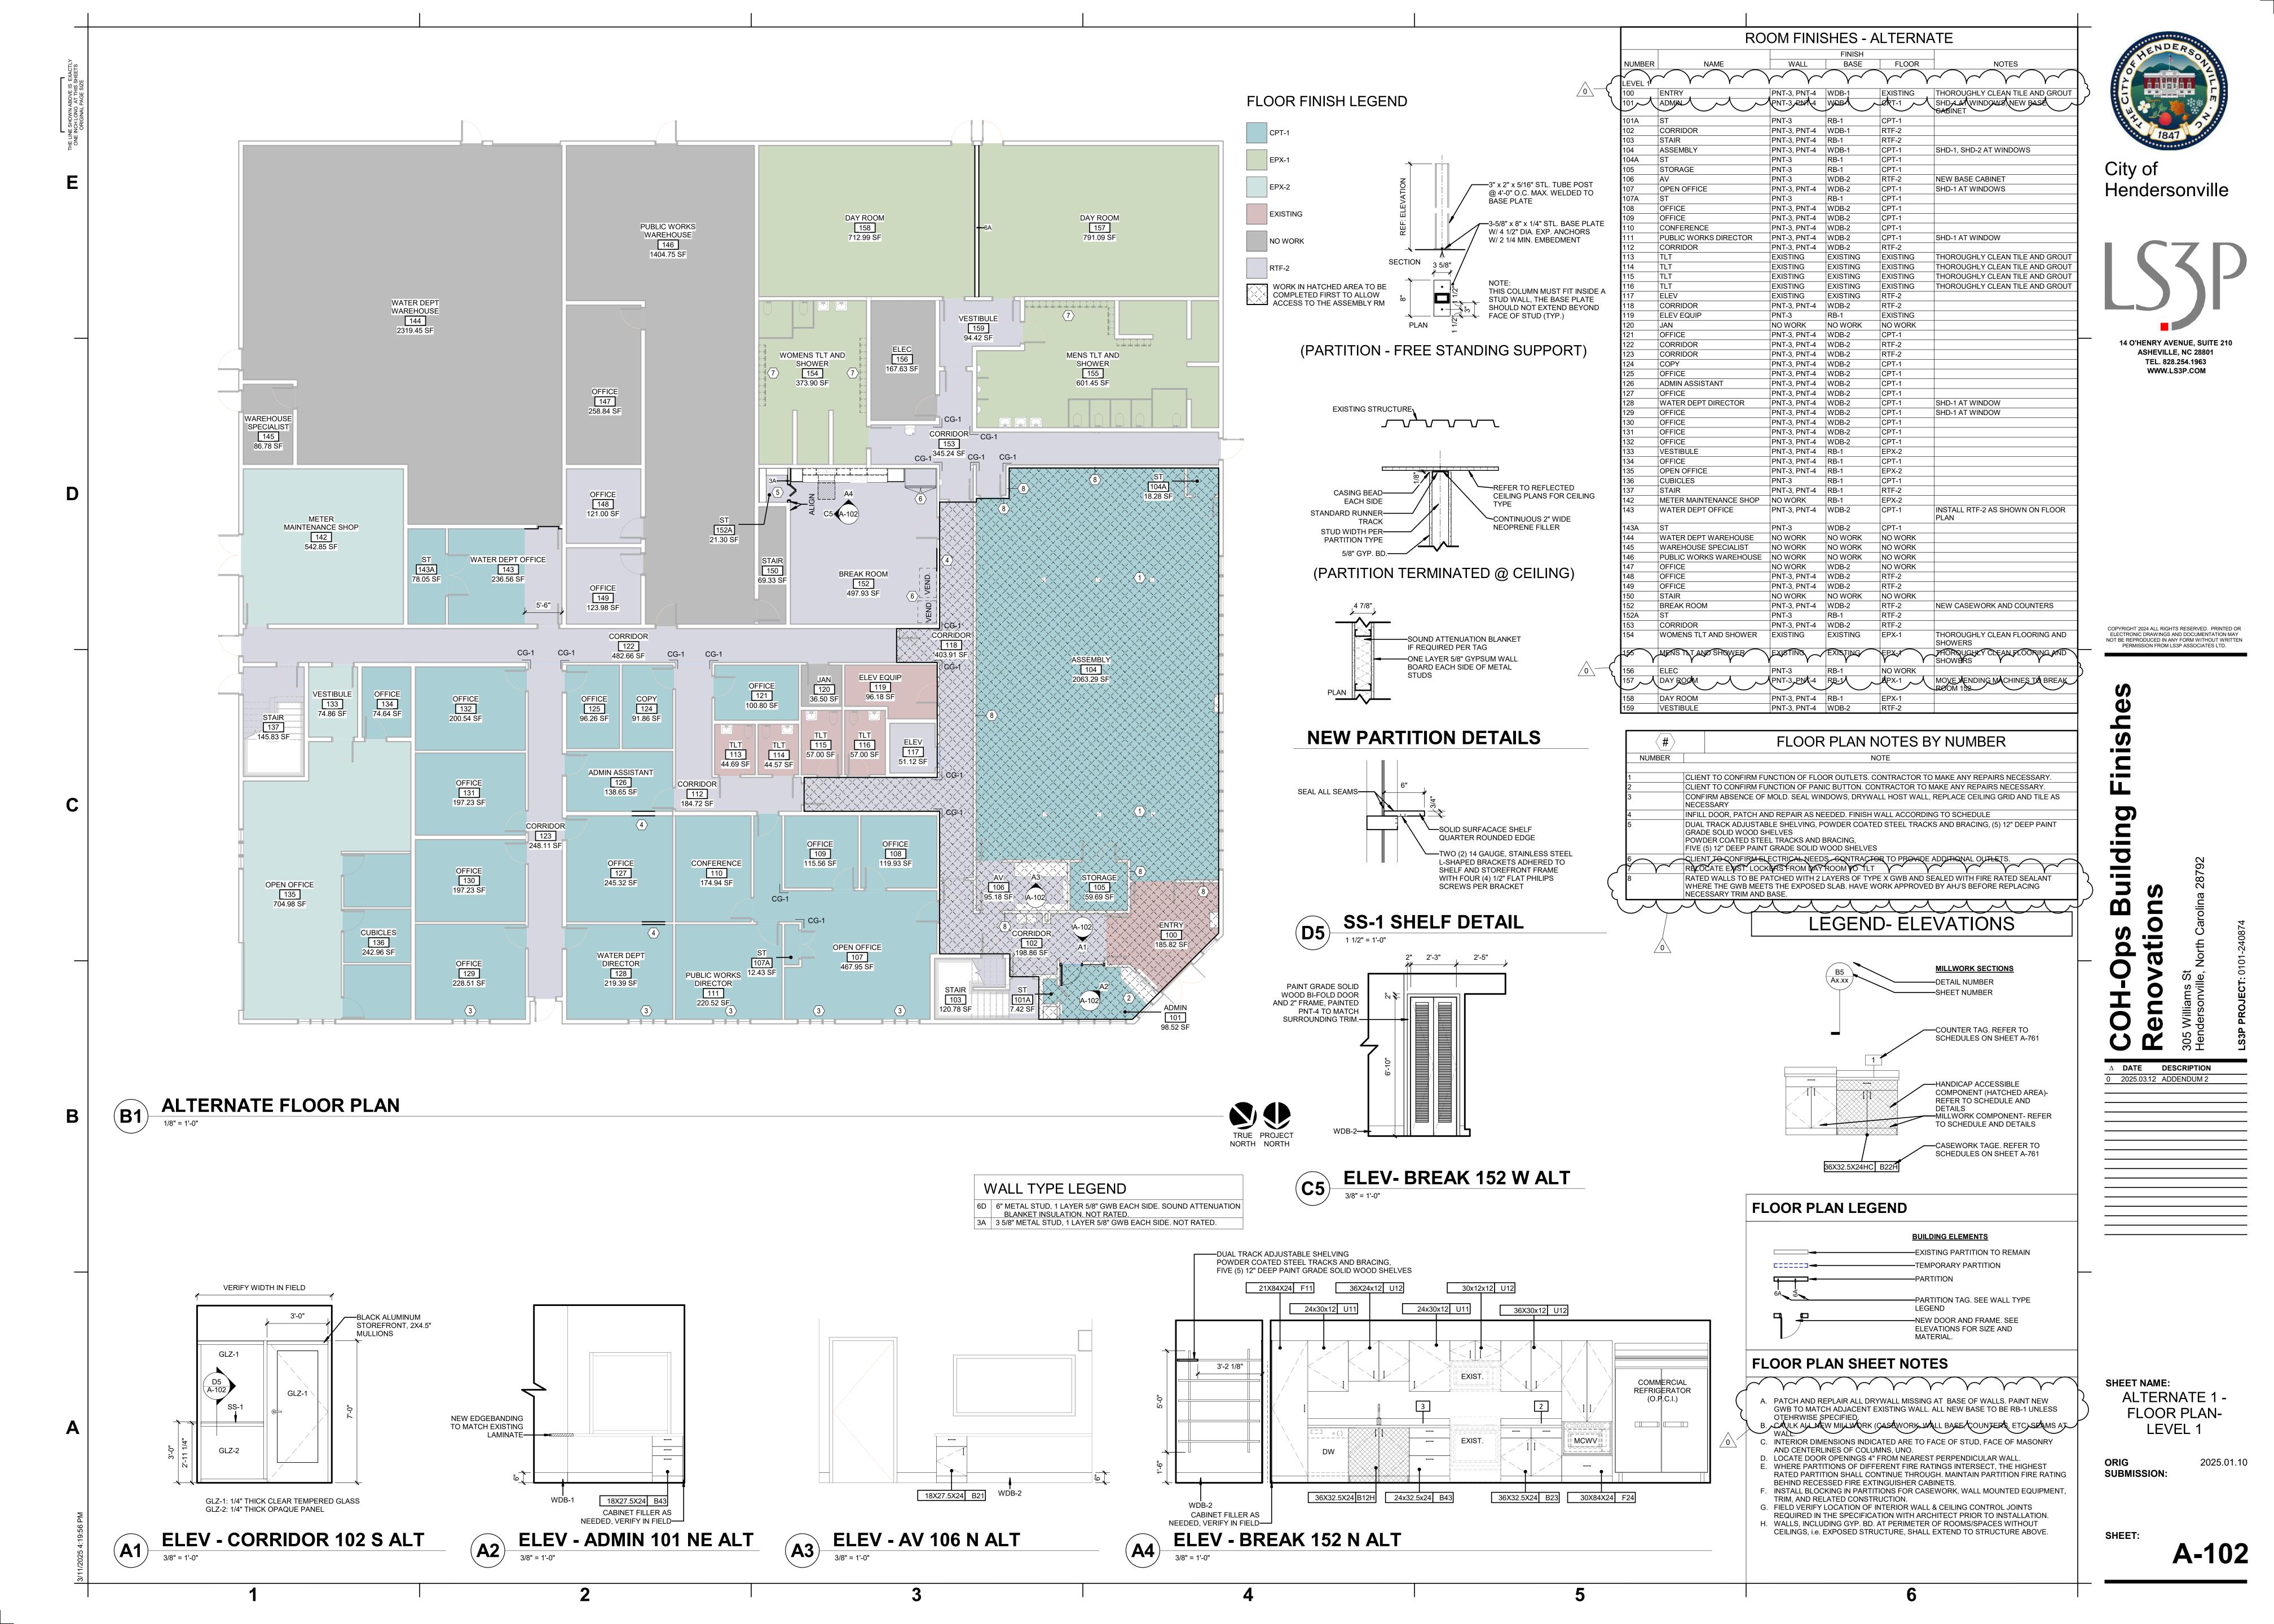

### A. REVISIONS TO DRAWING SHEETS

- a. Delete sheets A101 and A102 from the architectural drawings and replace with the attached Sheets A101 and A102.
  - i. Scope increase: include ELEC 156 in renovation scope
  - ii. Scope increase: clean tile and grout at ENTRY 100
  - iii. Scope Change: walls at ASSEMBLY 104 are 2hr fire rated
  - iv. See note 8 on FLOOR PLAN NOTES BY NUMBER for renovation instructions.