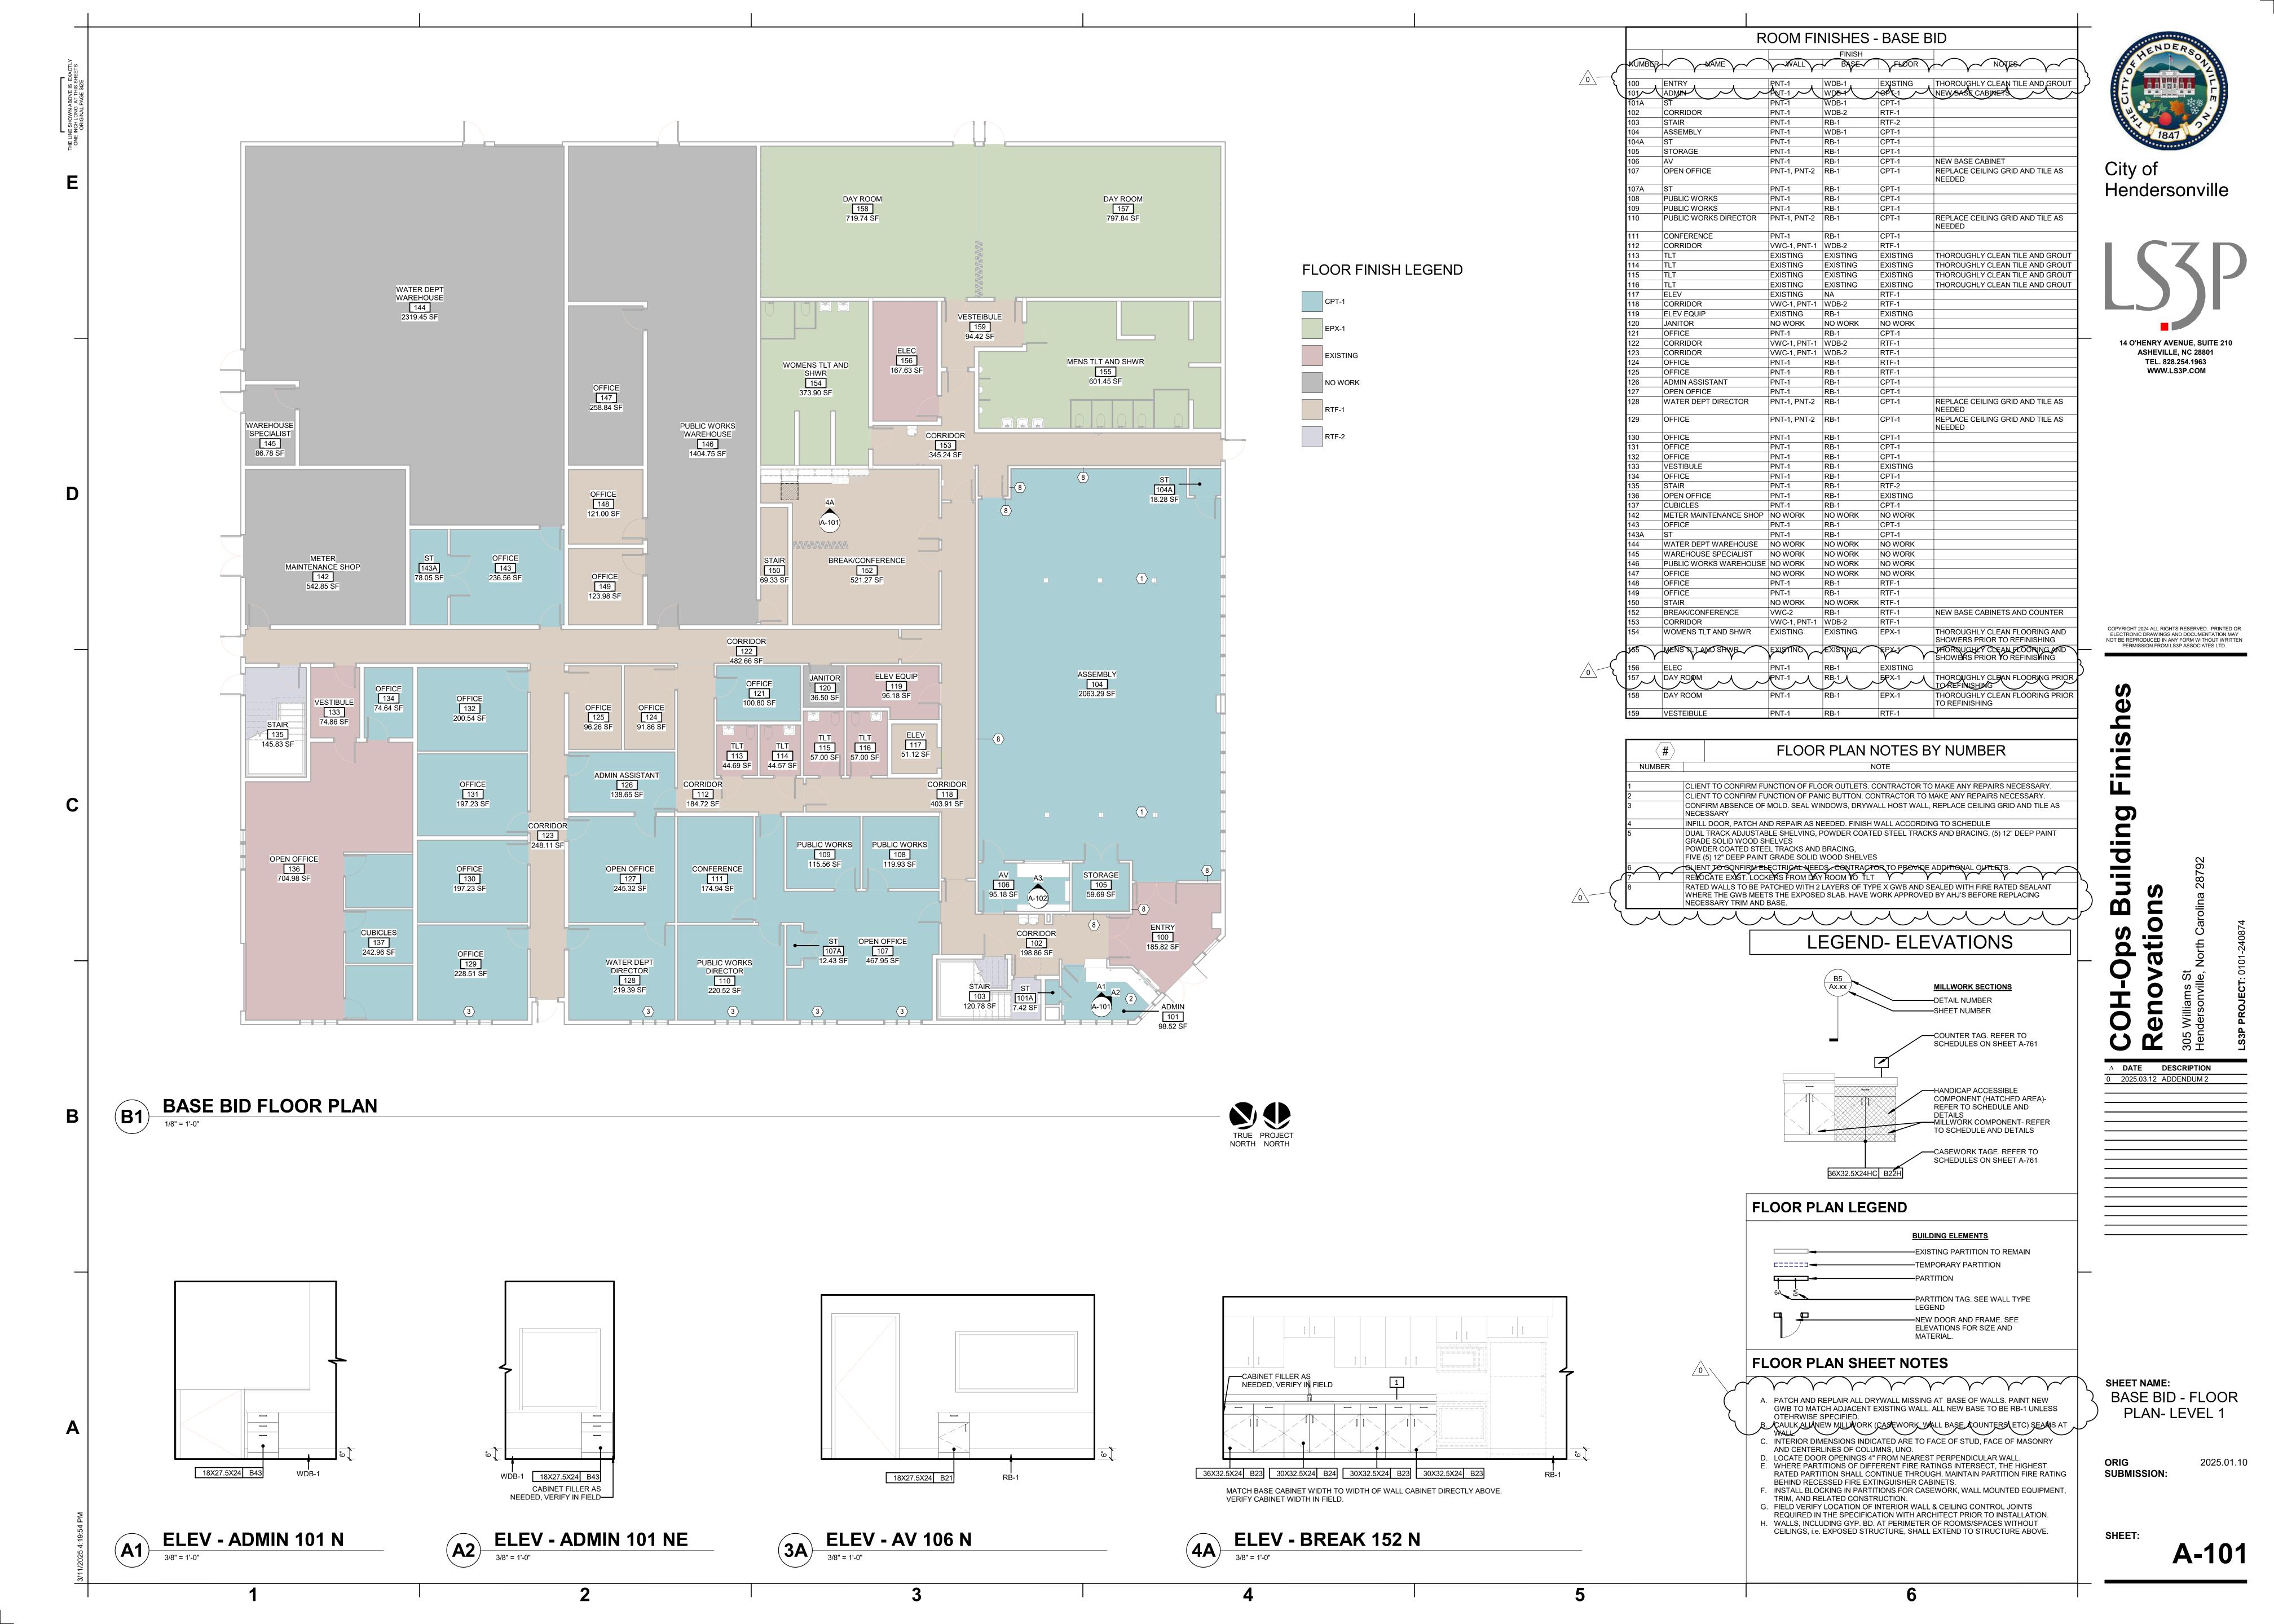

### A. REVISIONS TO DRAWING SHEETS

- a. Delete sheets A101 and A102 from the architectural drawings and replace with the attached Sheets A101 and A102.
  - i. Scope increase: include ELEC 156 in renovation scope
  - ii. Scope increase: clean tile and grout at ENTRY 100
  - iii. Scope Change: walls at ASSEMBLY 104 are 2hr fire rated
  - iv. See note 8 on FLOOR PLAN NOTES BY NUMBER for renovation instructions.