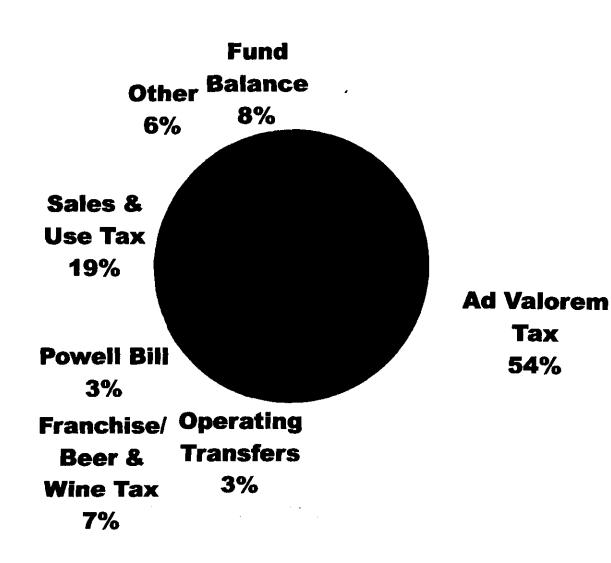

The property tax is the only substantial revenue source that is subject to local control. The others are state-collected and disbursed by formula, from ancillary operations such as the ABC Stores or fees established by franchise authority.

The utility franchise tax and the beer and wine tax are local revenues collected by the State of North Carolina and returned to local government in accordance with the

| Revenue Type           | Estimated Amount | % of Total |
|------------------------|------------------|------------|
| - AMERICAN ENGLISHED   |                  | Kevenue    |
| Beer & Wine Tax        | \$ 50,000        | 0.37%      |
| Utility Franchise Tax  | \$ 600,000       | 4.48%      |
| Local Option Sales Tax | \$ 2,250,000     | 16.80%     |
| Powell Bill Revenues   | \$ 311,000       | 2.32%      |
| ABC Store Revenue      | \$ 80,000        | 0.60%      |
| Sales tax on Telecom   | \$ 200,000       | 1.49%      |
| TOTAL                  | \$ 3,291,000     | 24.58%     |

statutory authority used by the state government to levy these. The following table specifies the name and nature of other local revenues collected by the State of North Carolina.

| Source:                   | Tiv pero Prevenue:                                                                                                                                                                                            |
|---------------------------|---------------------------------------------------------------------------------------------------------------------------------------------------------------------------------------------------------------|
| Utility Franchise Tax     | A tax of 3.22% on sales of electricity, 3.09 returned to the municipality. Piped Natural Gas is an excise tax based on volume sold. Telecommunications tax is 6% of gross receipts of certain phone services. |
| Beer & Wine Excise<br>Tax | Due cities on a per capita basis where sales are permitted. It is 23¾% of the state beer tax, 62% of state collections of tax on unfortified wine and 22% of fortified wine.                                  |

A fund balance appropriation of \$921,850 is included to balance the proposed budget. Subtracting out the appropriation from Capital Reserve and operating transfers from other funds this represents approximately 8.0% of total revenue to the General Fund.