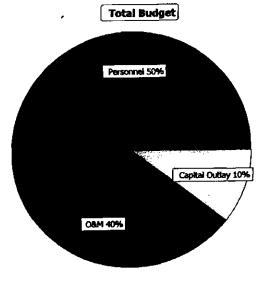

This chart indicates the breakdown among the three components of the budget: personnel costs, operating expenses and capital outlay.

Within each subheading a particular fund will be discussed in terms of its revenues and broken down into three expenditure components: personnel costs, operation and maintenance expense and capital outlay.

The total budget expenditures will decrease 10% from the current fiscal year.

Personnel related expenses make up the largest single component of total budget at 50%. No cost of living adjustment (COLA) is included in this year's budget due to the effect the economy has had on the City's revenue. The City Manager will re-evaluate this decision at the end of the calendar year to see if the economic situation has improved.

Operating expenditures account for 40% of the total City budget. Operational expenses are fuel, supplies, repair and maintenance of building and grounds, travel expenses, training costs, dues and subscriptions, vehicle repairs, telephone expenses, insurance premiums (such as property and casualty, workers' compensation, liability). Generally speaking this classification of expenses will include everything but personnel and capital outlay. We budgeted a small increase of about 10% in workers' compensation and casualty insurance premiums. The most notable change is the anticipated cost of gasoline and diesel fuel. We used as a budget forecast expense \$2.50 for unleaded gasoline and \$2.75 for highway diesel when budget preparation began in February. Obviously these may need to be adjusted given the volatility of the price of oil. (Note to reader: fuel sales to NC local governments are exempt from almost all NC and federal taxes.)

Capital items are treated as either "non-depreciable" or "depreciable" within the various cost centers. Management will not attempt to depreciate certain assets of an unknown useful life and having an acquisition cost of less than \$5,000. The classification of depreciable capital items included in this budget are those identified in the Capital Improvement Program. Fleet vehicles are set out separately in each department budget. Overall capital expenditures are less than the total amount budgeted in the last fiscal year by \$372,660. Total capital outlay in Fiscal Year 2010-2011 equals \$3,142,000 or an estimated 11% of the budget.