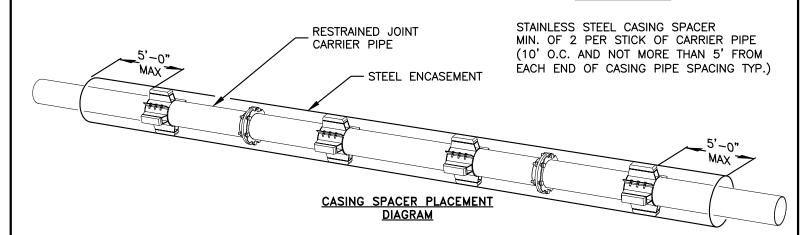

## NOTES:

- 1. RESTRAINED POSITIONING TO BE USED AT ALL TIMES.
- 2. CARRIER PIPE JOINTS SHALL BE MECHANICALLY RESTRAINED, DUCTILE IRON OR C900 PVC ONLY.
- 3. STAINLESS STEEL CASING SPACERS SHALL BE STYLE CCS AS MANUFACTURED BY CASCADE WATERWORKS MFG. CO. OF YORKVILLE, IL OR ENGINEER APPROVED EQUIVALENT.
- 4. CASING END SEAL SHALL BE STYLE CCES AS MANUFACTURED BY CASCADE WATERWORKS MFG. CO. OF YORKVILLE, IL OR ENGINEER APPROVED EQUIVALENT.