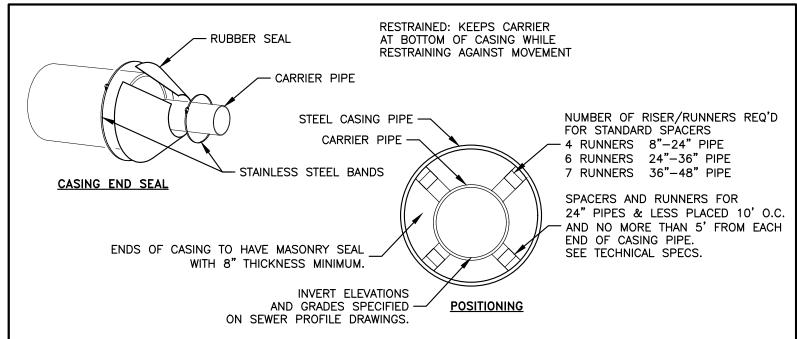

## NOTES:

- 1. RESTRAINED POSITIONING TO BE USED AT ALL TIMES.
- 2. CARRIER PIPE JOINTS SHALL BE MECHANICALLY RESTRAINED, DUCTILE IRON OR C900 PVC ONLY.
- 3. STAINLESS STEEL CASING SPACERS SHALL BE STYLE CCS AS MANUFACTURED BY CASCADE WATERWORKS MFG. CO. OF YORKVILLE, IL OR ENGINEER APPROVED EQUIVALENT.
- 4. CASING END SEAL SHALL BE STYLE CCES AS MANUFACTURED BY CASCADE WATERWORKS MFG. CO. OF YORKVILLE, IL OR ENGINEER APPROVED EQUIVALENT.