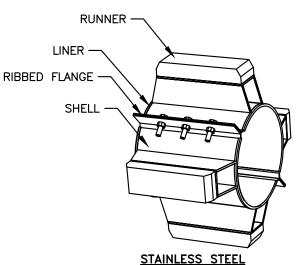

## NOTES:

- 1. RESTRAINED POSITIONING TO BE USED AT ALL TIMES.
- 2. CARRIER PIPE JOINTS SHALL BE MECHANICALLY RESTRAINED, DUCTILE IRON OR C900 PVC ONLY.
- 3. STAINLESS STEEL CASING SPACERS SHALL BE STYLE CCS AS MANUFACTURED BY CASCADE WATERWORKS MFG. CO. OF YORKVILLE, IL OR ENGINEER APPROVED EQUIVALENT.
- 4. CASING END SEAL SHALL BE STYLE CCES AS MANUFACTURED BY CASCADE WATERWORKS MFG. CO. OF YORKVILLE, IL OR ENGINEER APPROVED EQUIVALENT.