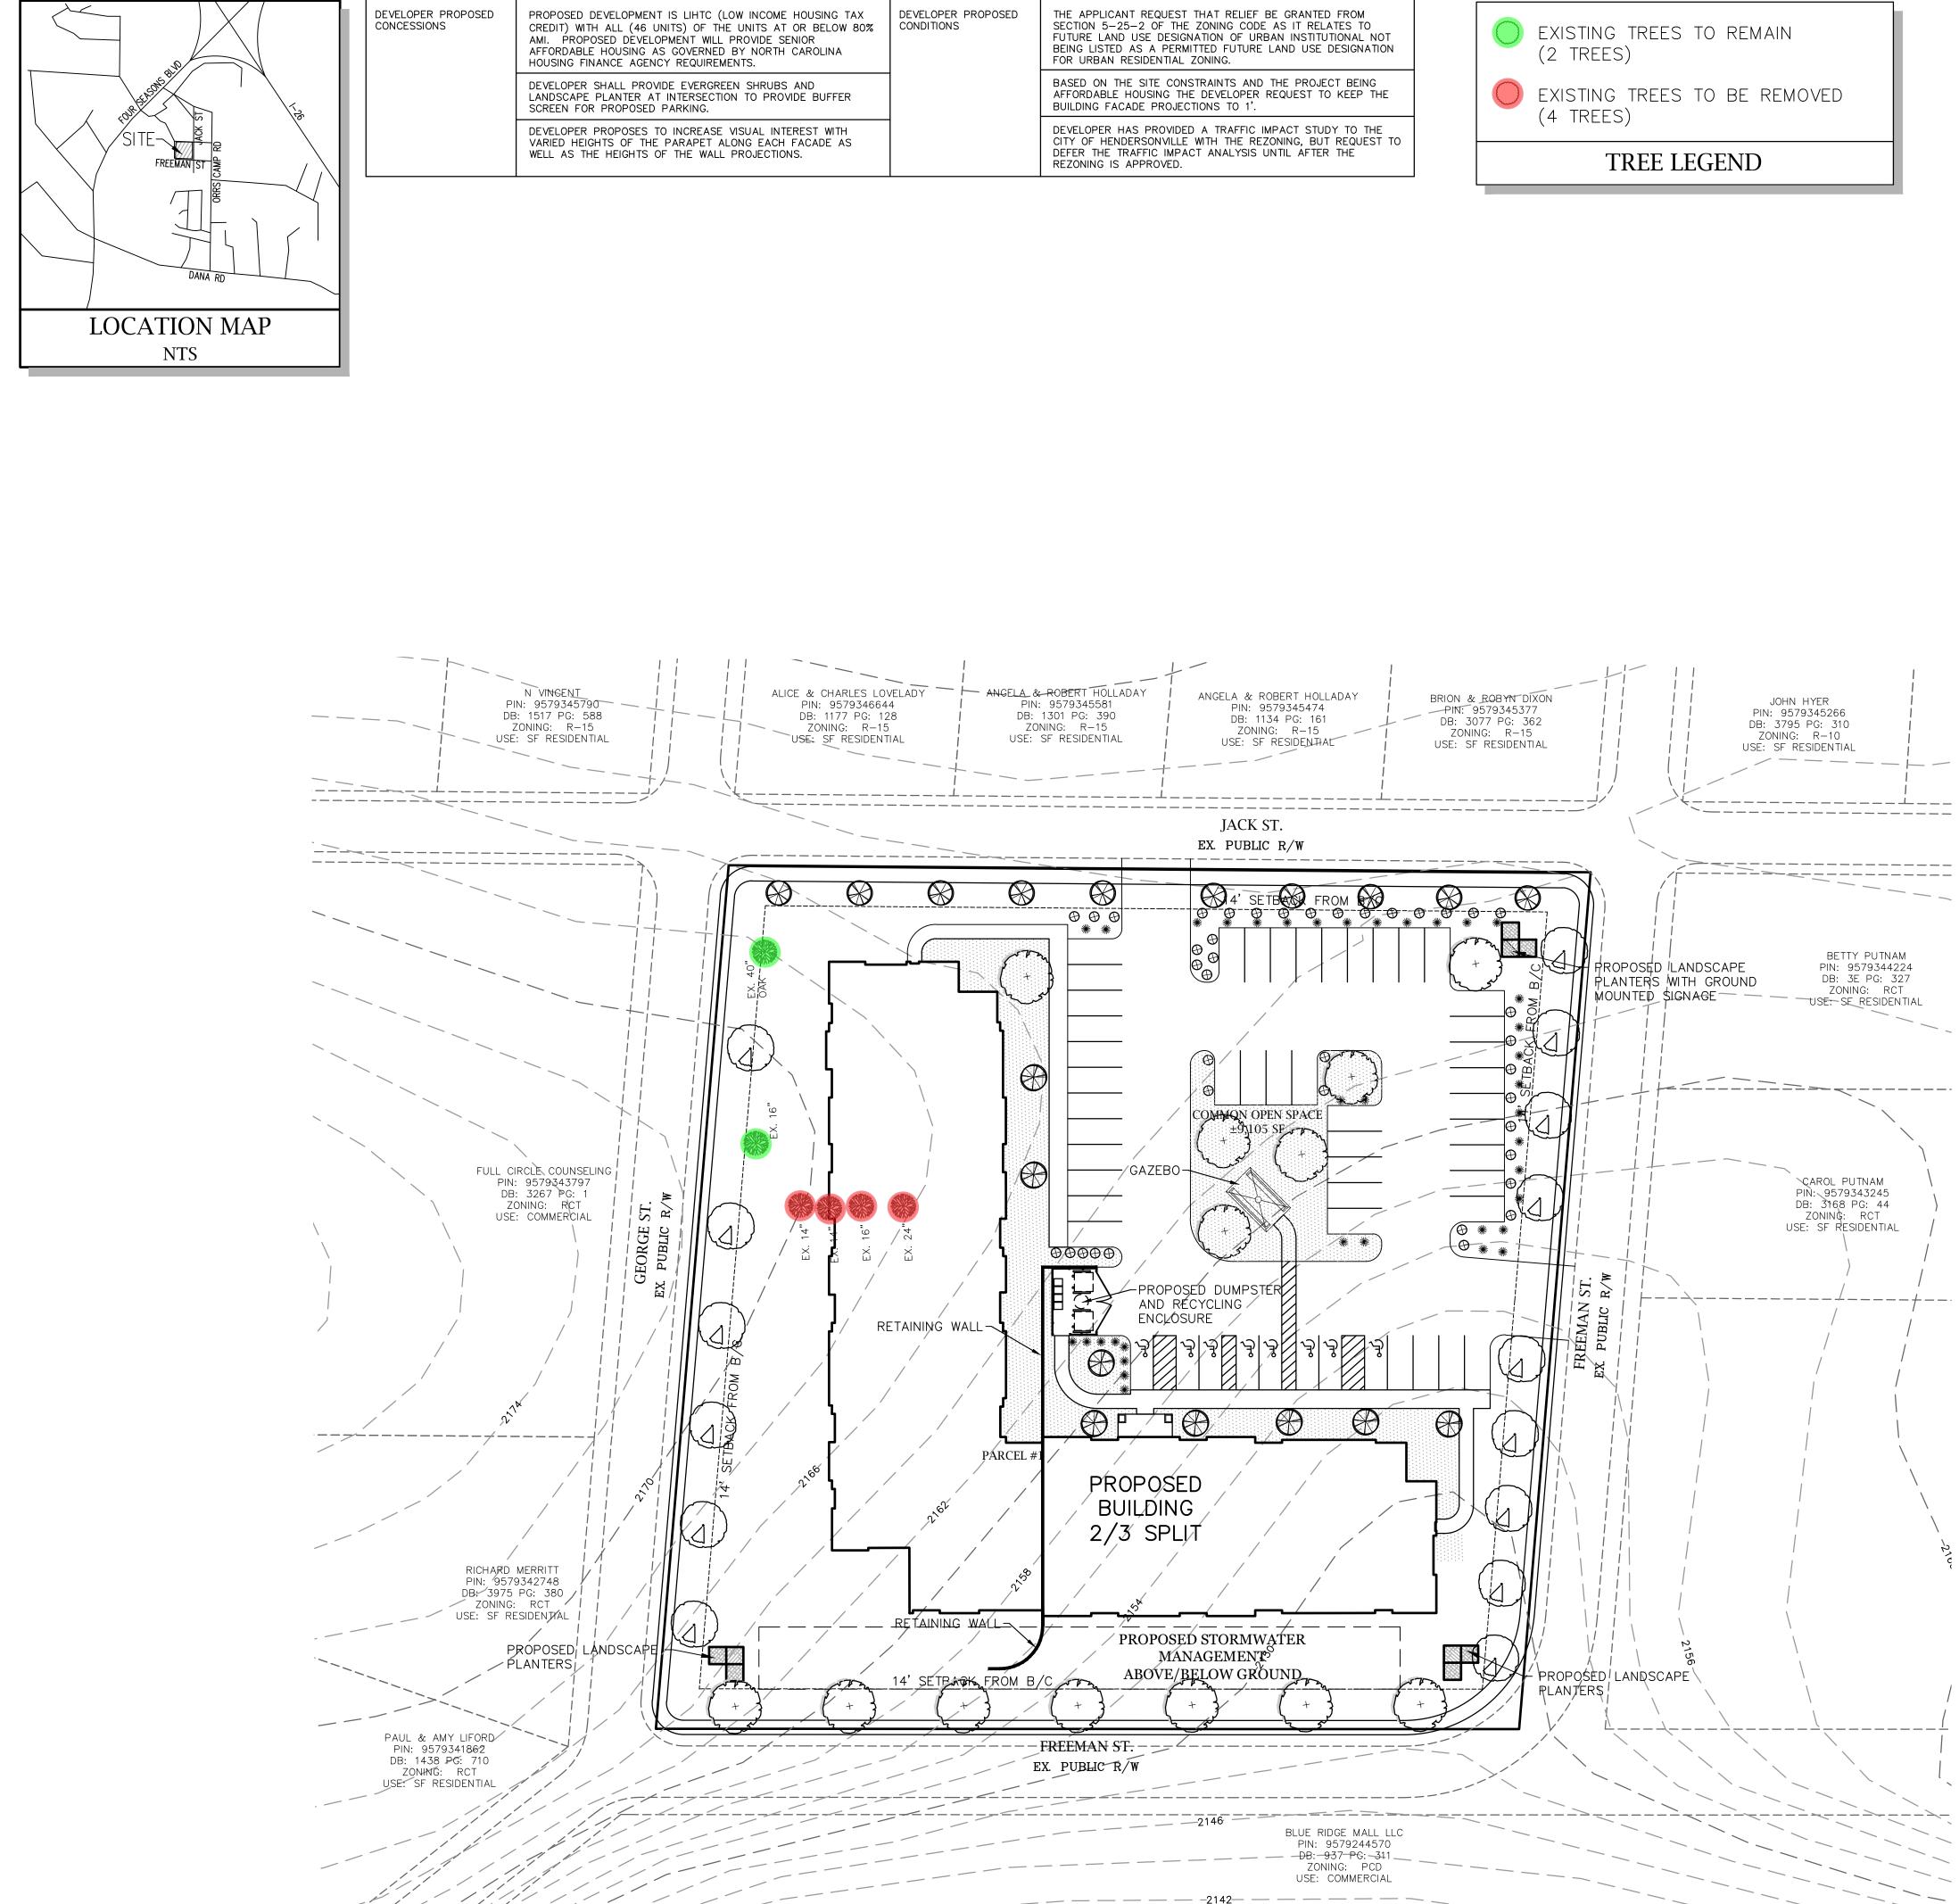

| PROPERTY OWNERS:                                                                                                                                                                                                                                                                     | HUBERT, SANDRA & MINNIE BURGESS<br>950 FRUITLAND RD<br>HENDERSONVILLE, NC 28792                                                                                                                                                                                                                                                                               | LANDSCAPING CALCULATION<br>PERIMETER AND INTERIOR PLANTINGS<br>1 TREE AND 2 SHRUBS REQUIRED FOR EVERY 1,500 SQ. FT. OF VEHICULAR<br>USE AREA.<br>-TOTAL VEHICULAR USE AREA: ±21,223 SF<br>-TOTAL TREES REQUIRED/PROPOSED: 14/14                                                                                                                                                                                                                                                                                                                                                                                                                                                                                               |
|--------------------------------------------------------------------------------------------------------------------------------------------------------------------------------------------------------------------------------------------------------------------------------------|---------------------------------------------------------------------------------------------------------------------------------------------------------------------------------------------------------------------------------------------------------------------------------------------------------------------------------------------------------------|-------------------------------------------------------------------------------------------------------------------------------------------------------------------------------------------------------------------------------------------------------------------------------------------------------------------------------------------------------------------------------------------------------------------------------------------------------------------------------------------------------------------------------------------------------------------------------------------------------------------------------------------------------------------------------------------------------------------------------|
| PARCEL #:                                                                                                                                                                                                                                                                            | 9579343520                                                                                                                                                                                                                                                                                                                                                    | -TOTAL SHRUBS REQUIRÉD: 28                                                                                                                                                                                                                                                                                                                                                                                                                                                                                                                                                                                                                                                                                                    |
| DEED BOOK & PAGE:<br>TOTAL SITE ACREAGE:                                                                                                                                                                                                                                             | 2003E/704<br>±2.09 AC (±91,055 SF)                                                                                                                                                                                                                                                                                                                            | WHEN A DEVELOPMENT CONTAINS 20 OR MORE PARKING SPACES, 50 PERCENT<br>OF THE TREES AND SHRUBS REQUIRED MUST BE PLANTED IN ISLANDS OR<br>MEDIANS LOCATED WITHIN THE PARKING LOT.                                                                                                                                                                                                                                                                                                                                                                                                                                                                                                                                                |
| CURRENT ZONING:<br>PROPOSED ZONING:                                                                                                                                                                                                                                                  | RCT<br>UR                                                                                                                                                                                                                                                                                                                                                     | NO LANDSCAPING SHALL BE WITHIN THE SIGHT TRIANGLES.                                                                                                                                                                                                                                                                                                                                                                                                                                                                                                                                                                                                                                                                           |
| EXISTING USE:<br>PROPOSED USE:<br>PROPOSED UNITS:                                                                                                                                                                                                                                    | VACANT/SINGLE-FAMILY<br>MULTI-FAMILY HOUSING (SENIOR)<br>46                                                                                                                                                                                                                                                                                                   | STREET TREES<br>ONE LARGE-MATURING TREE FOR EVERY 40 LF OF PROPERTY ABUTTING A<br>STREET OR ONE SMALL-MATURING FOR EVERY 30 LF OF PROPERTY ABUTTING<br>A STREET IF OVERHEAD UTILITY LINES ARE PRESENT.                                                                                                                                                                                                                                                                                                                                                                                                                                                                                                                        |
| PROPOSED PARKING:<br>OPEN SPACE/FOOTPRINT RE<br>– PROPOSED FOOTPRINT:<br>– GROSS FLOOR AREA (EX<br>– REQUIRED MINIMUM OPEN<br>– PROPOSED OPEN SPACE:<br>– PROPOSED ASPHALT ARE<br>– PROPOSED SIDEWALK/CC<br>– TOTAL PROPOSED BUILT<br>– REQUIRED MINIMUM COMM<br>(10% OF TOTAL SITE) | $\begin{array}{c} \pm 22,100 \text{ SF} \\ \pm 52,400 \text{ SF} \\ \text{SPACE:} & 30\% (27,312 \text{ SF}) \\ \pm & 30\% (27,312 \text{ SF}) \\ \pm & 30\% (27,312 \text{ SF}) \\ \pm & 18,654 \text{ SF} \\ \text{SPACE:} & \pm 5,090 \text{ SF} \\ \text{UPON AREA:} & \pm 45,844 \text{ SF} \\ \text{MON OPEN SPACE:} & 9,105 \text{ SF} \\ \end{array}$ | JACK STREET<br>-TOTAL LINEAR FOOTAGE OF RIGHT OF WAY: 302'<br>-REQUIRED SMALL MATURING (30' ON CENTER): 10<br>-TOTAL PROPOSED SMALL MATURING TREES: 10<br>FREEMAN STREET<br>-TOTAL LINEAR FOOTAGE OF RIGHT OF WAY: 604'<br>-REQUIRED LARGE MATURING (40' ON CENTER): 16<br>-TOTAL PROPOSED LARGE MATURING TREES: 16<br>GEORGE STREET<br>-TOTAL LINEAR FOOTAGE OF RIGHT OF WAY: 304'<br>-REQUIRED LARGE MATURING (40' ON CENTER): 8<br>-TOTAL PROPOSED LARGE MATURING TREES: 6<br>-EX LARGE MATURING TREES: 2<br>BUFFERING FROM STREET (PARKING AREAS ADJACENT TO ROADWAYS)<br>AN 8' VEGETATIVE BUFFER SHALL CONSIST OF AT LEAST ONE EVERGREEN OR<br>DECIDUOUS SHRUB PLANTED FOR EVERY FIVE LINEAR FEET OF BUFFER<br>REQUIRED. |
| - proposed common ope<br>(hatched area indicated<br>DEVELOP                                                                                                                                                                                                                          |                                                                                                                                                                                                                                                                                                                                                               | JACK STREET<br>- TOTAL LF OF FRONTAGE: 301'<br>- TOTAL SHRUBS REQUIRED/PROPOSED: 28/28<br>FREEMAN STREET<br>- TOTAL LF OF FRONTAGE: 100'<br>- TOTAL SHRUBS REQUIRED/PROPOSED: 20/20                                                                                                                                                                                                                                                                                                                                                                                                                                                                                                                                           |
|                                                                                                                                                                                                                                                                                      |                                                                                                                                                                                                                                                                                                                                                               | LANDSCAPE CALCULATIONS                                                                                                                                                                                                                                                                                                                                                                                                                                                                                                                                                                                                                                                                                                        |