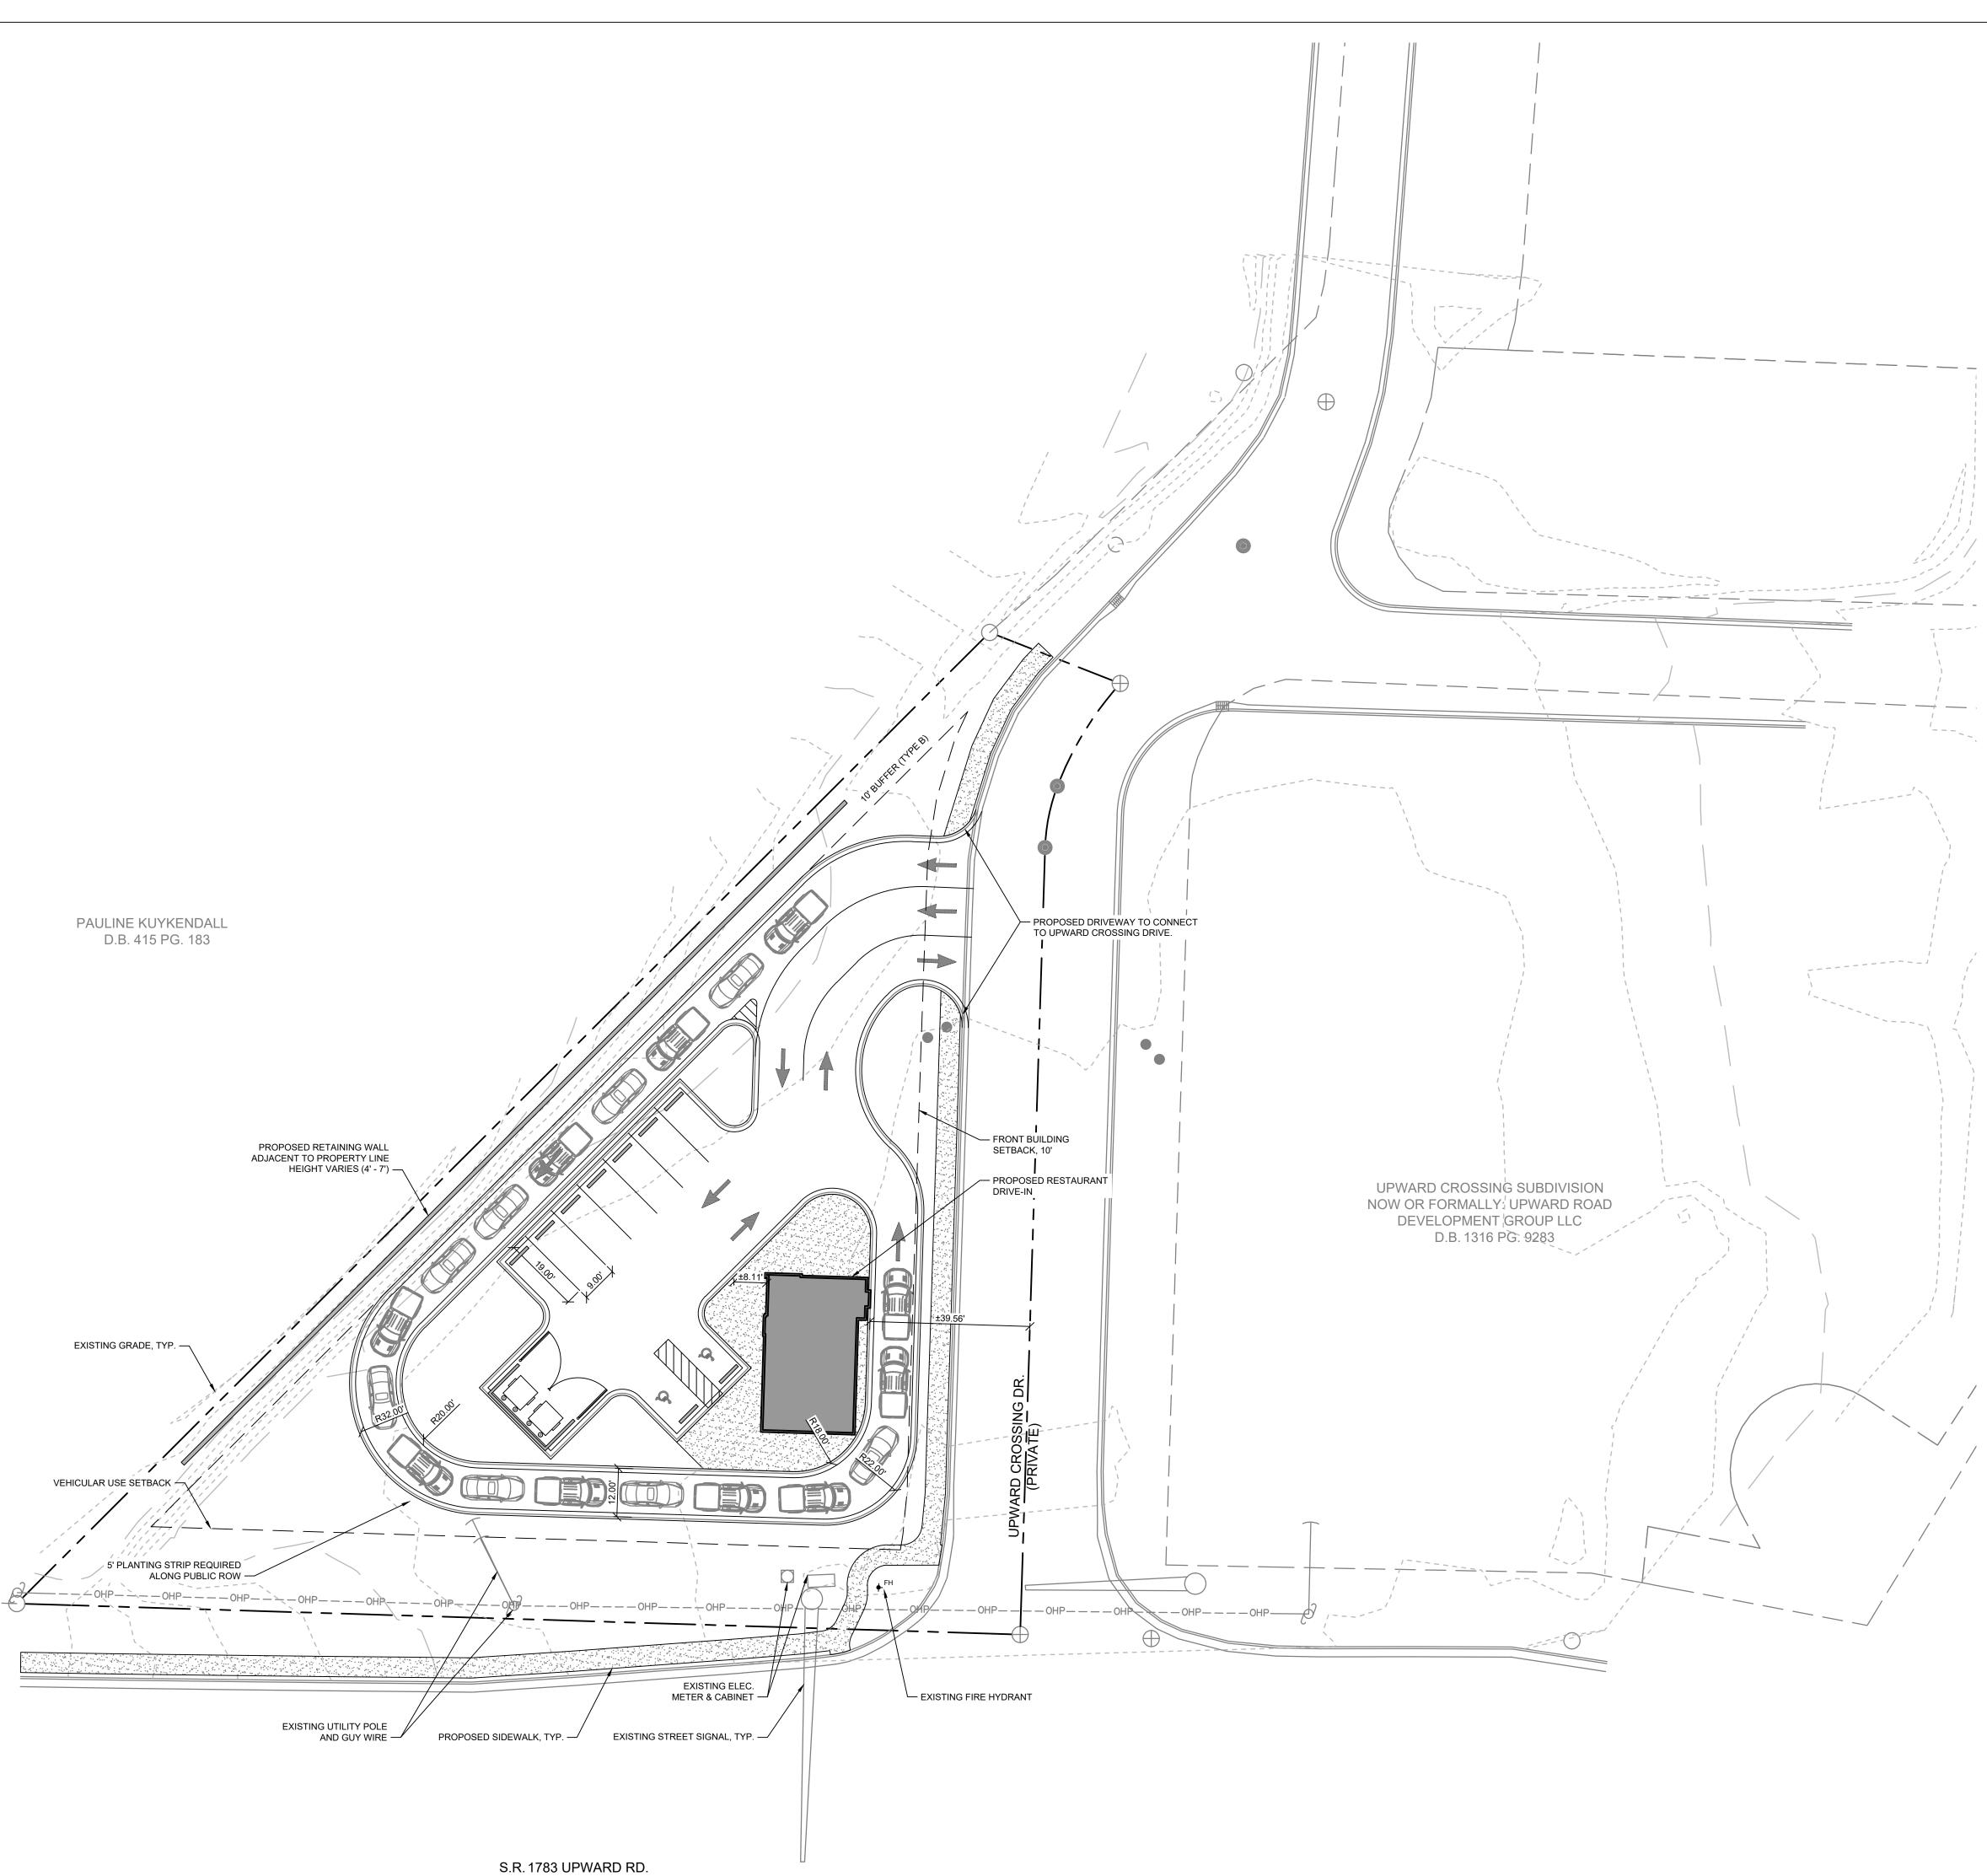

## PAULINE KUYKENDALL D.B. 415 PG. 183

(VARIABLE ROW)

ZONING DESIGNATION: PCD PROPOSED ZONING: CHMU-CZD PARCEL SIZE: 0.75 ACRES

JURISDICTION: CITY OF HENDERSONVILLE DISTANCE TO NEAREST AIRPORT: 1.1 MILES

PARCEL NUMBER: 9578642305

SETBACK AND YARD REQUIREMENTS FRONT: N/A SIDE: N/A

REAR: N/A

SCREENING REQUIRED SIDE: N/A REAR: N/A

PARKING/VEHICULAR USE: REQUIRED TO BE SCREENED FROM ABUTTING PROPERTY AND FROM PUBLIC VIEW FROM A PUBLIC STREET. 5' PLANTED AREA.

BUFFER REQUIREMENTS FRONT: N/A

SIDE: TYPE B TO RESIDENTIAL REAR: N/A

PARKING SUMMARY (RESTAURANT, DRIVE-IN): <u>1 PER 3 SEATS/STOOLS PLUS 1 PER EACH 2 EMPLOYEES</u> REQUIRED PARKING: 6

PROVIDED PARKING: 9 (REGULAR: 7; ACCESSIBLE: 2 INC. VAN SPACE; COMPACT: 0) PROPOSED RESTRICTIVE COVENANTS:

VEHICULAR USE SETBACK: 5' FROM ROW LINE COMMON SPACE RATIO: GREATER THAN OR EQUAL TO 0.05 BUILDING OFFSET: THE DEPTH OF THE OFFSET CAN BE AS LITTLE AS 1/15TH AND UP TO 1/5TH THE LENGTH OF THE LONGEST ADJACENT WALL PANEL.

PRELIMINARY SKETCH PLAN