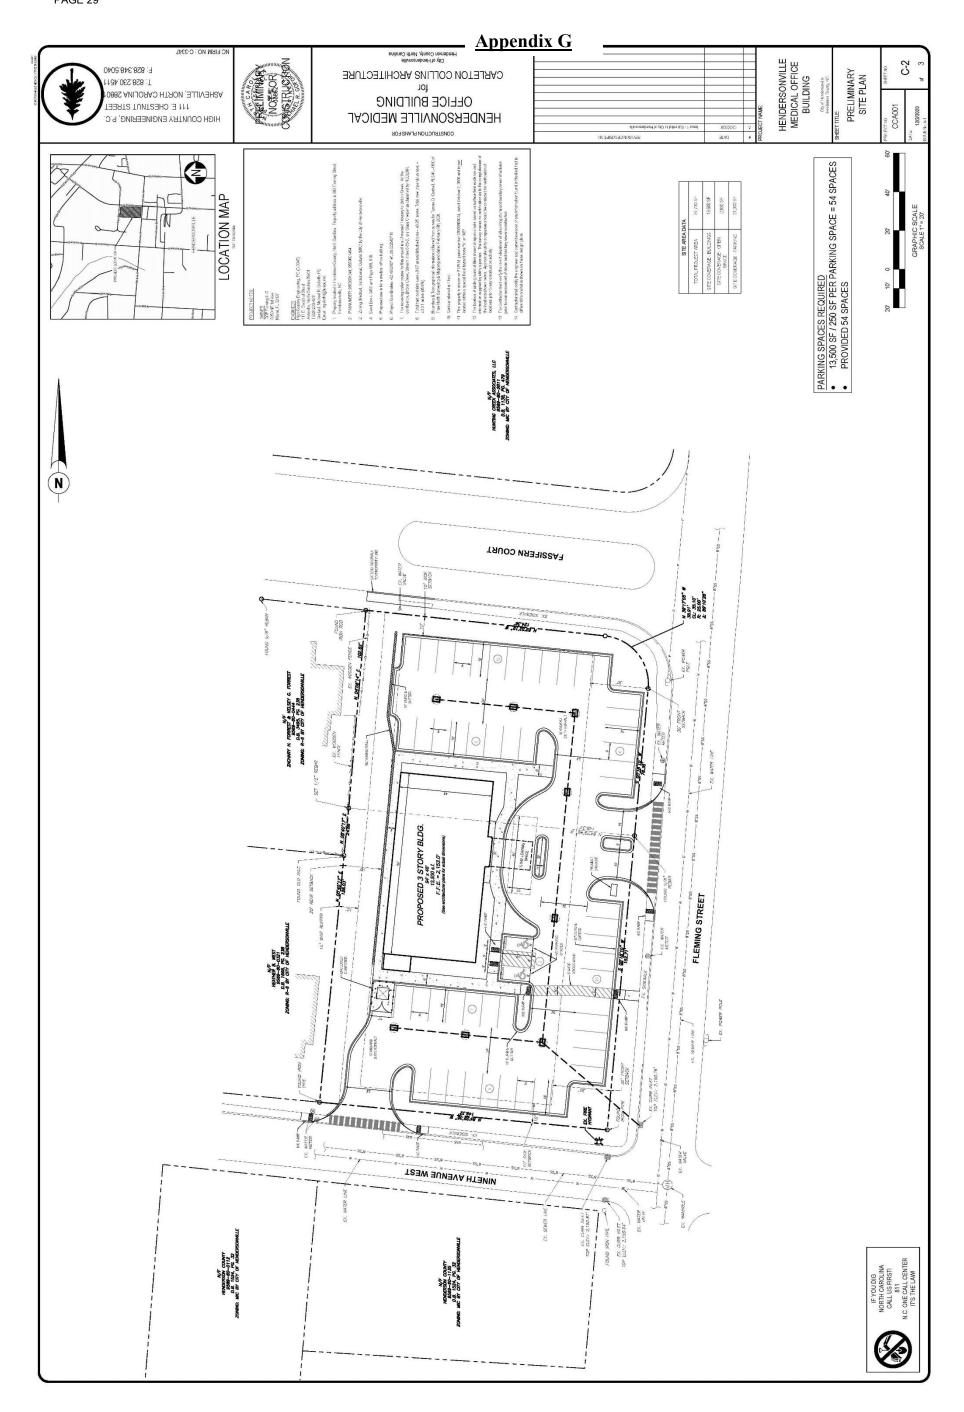

- A. Conditional Zoning District The Cedars- Application for a conditional rezoning from the Tamara Peacock Company and Tom Shipman. The applicant is requesting to rezone the subject properties, PIN 9568-79-0293, 9568-79-2254, 9568-79-3224 and 9568-79-0388 and located at 227 7th Avenue West, from CMU, Central Mixed Use to CMU CZD, Central Mixed Use Conditional Zoning District for the construction of 132 condo/hotel suites, conference center and 2 restaurants. P20-09-CZD
- B. Conditional Zoning District Carleton Collins Architecture, PLLC Application for a conditional rezoning from Carleton Collins Architecture, PLLC. The applicant is requesting to rezone the subject property, PIN 9569-60-1341 and 9569-60-1454 and located at 903 & 919 Fleming Street, from MIC, Medical, Institutional and Cultural District to MIC CZD, Medical, Institutional and Cultural Conditional Zoning District for the construction of a three-story, 13,536 sq. ft. medical office building. P20-41-CZD