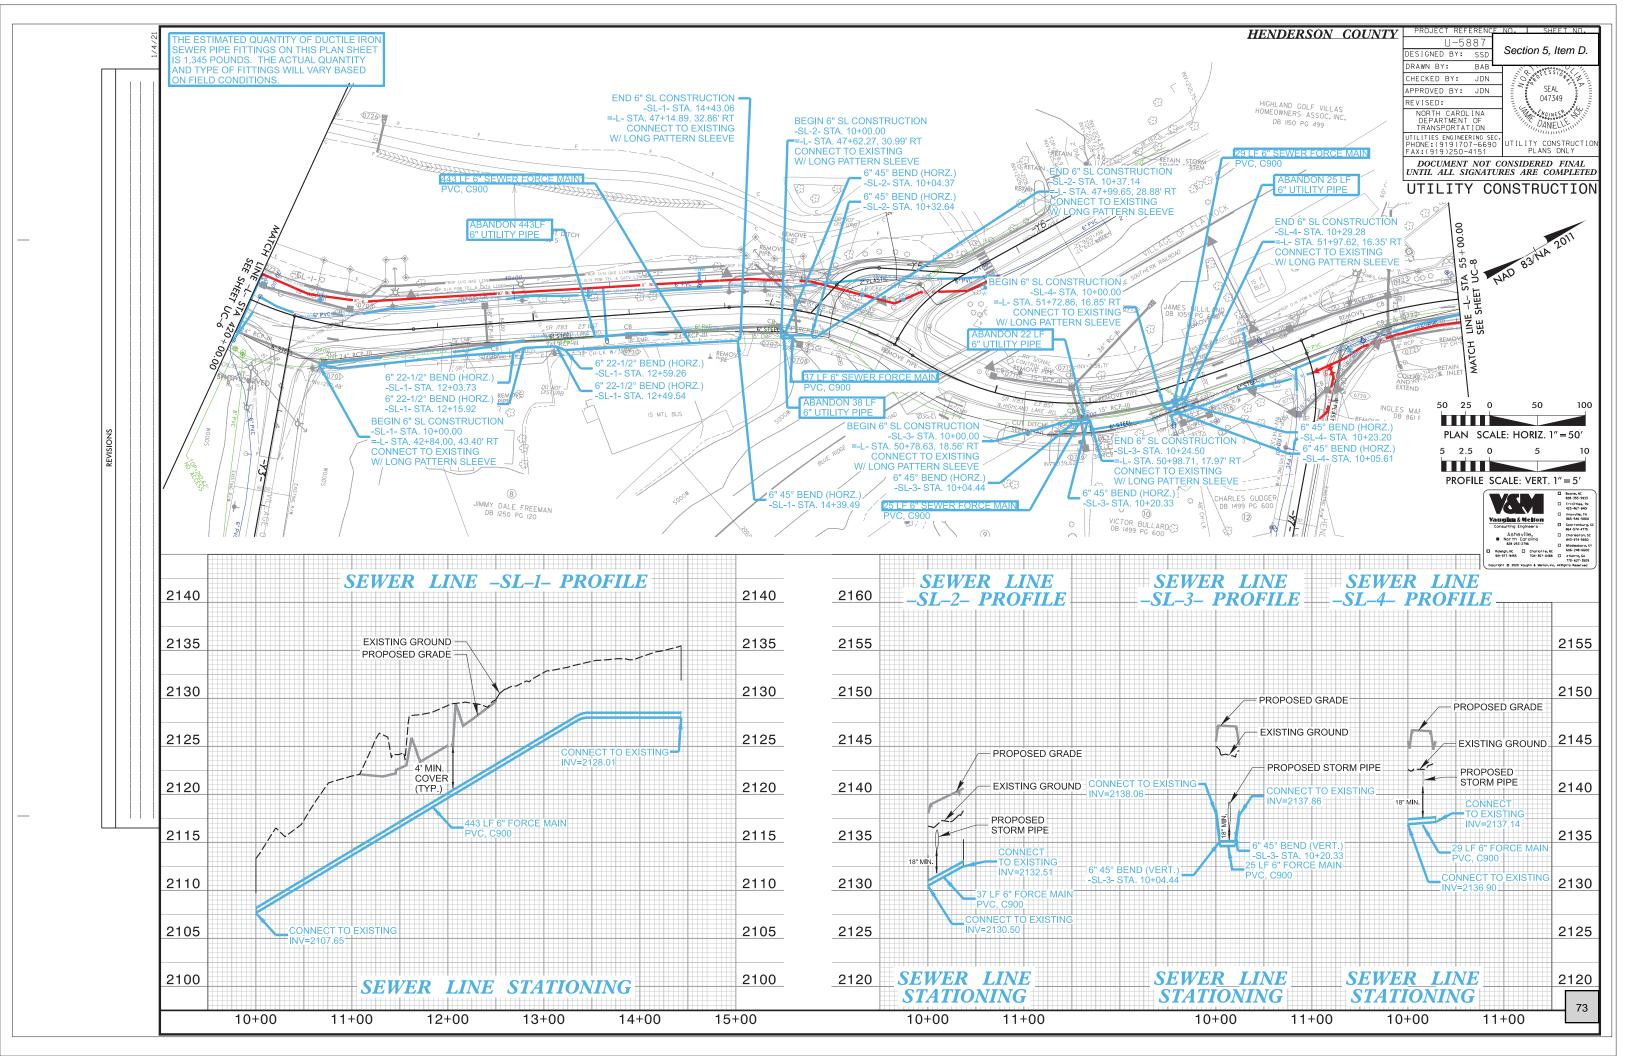

- I. NCDOT Highland Lake Sidewalk Agreement Presenter: Brent Detwiler, Utilities Engineer I resolve to approve the NCDOT Sidewalk Agreement for U-5887 Highland Lake Road; and to authorize the City Manager to execute the finalized agreement for said work; as presented and recommended by staff.
- J. FBR Intake Project Engineering Agreement Amendment #5 Presenter: Brent Detwiler, Utilities Engineer