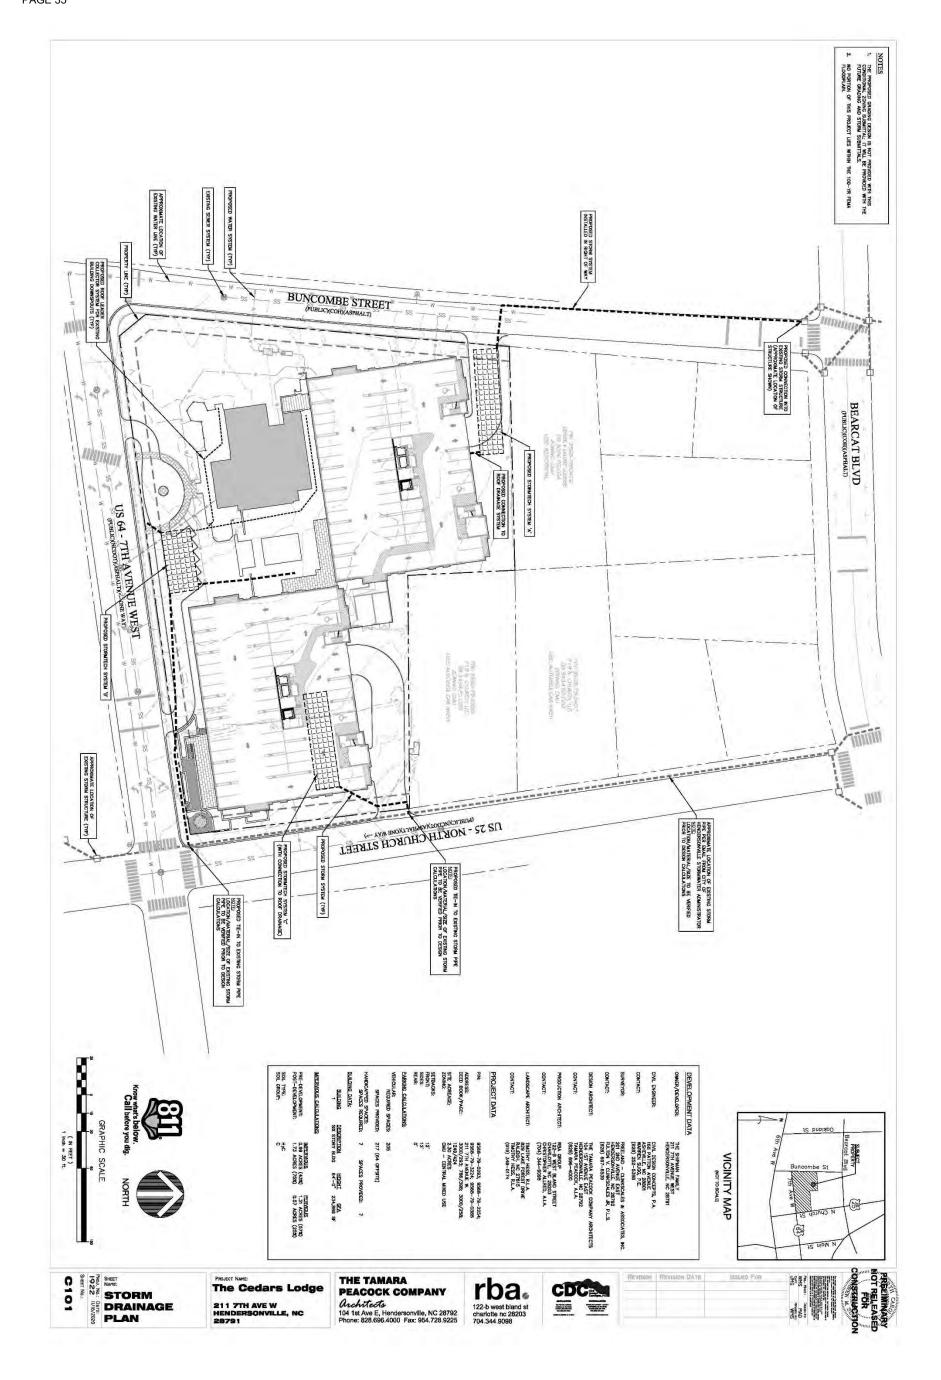

- A. Conditional Zoning District The Cedars- Application for a conditional rezoning from the Tamara Peacock Company and Tom Shipman. The applicant is requesting to rezone the subject properties, PIN 9568-79-0293, 9568-79-2254, 9568-79-3224 and 9568-79-0388 and located at 227 7th Avenue West, from CMU, Central Mixed Use to CMU CZD, Central Mixed Use Conditional Zoning District for the construction of 132 condo/hotel suites, conference center and 2 restaurants. P20-09-CZD
- B. Conditional Zoning District Carleton Collins Architecture, PLLC Application for a conditional rezoning from Carleton Collins Architecture, PLLC. The applicant is requesting to rezone the subject property, PIN 9569-60-1341 and 9569-60-1454 and located at 903 & 919 Fleming Street, from MIC, Medical, Institutional and Cultural District to MIC CZD, Medical, Institutional and Cultural Conditional Zoning District for the construction of a three-story, 13,536 sq. ft. medical office building. P20-41-CZD