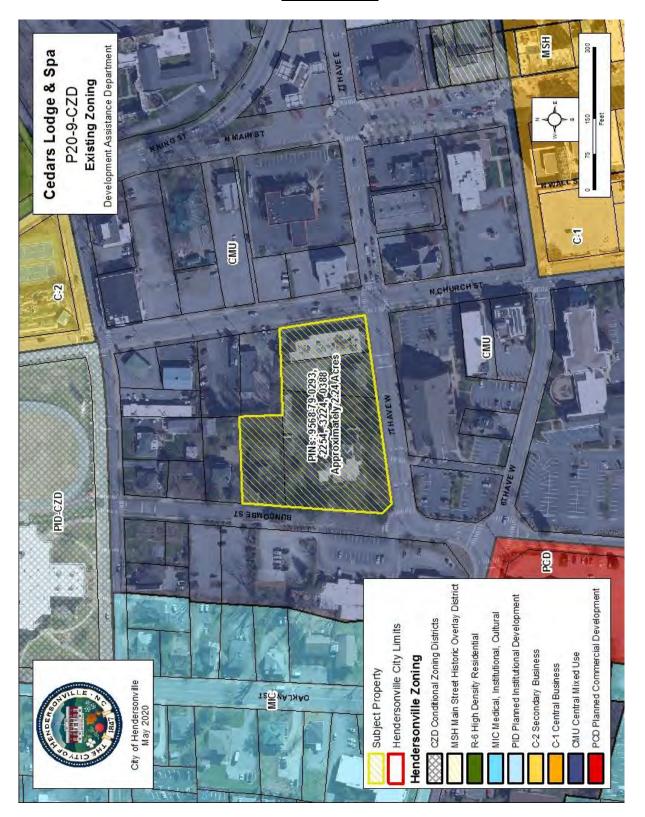

- A. Conditional Zoning District The Cedars- Application for a conditional rezoning from the Tamara Peacock Company and Tom Shipman. The applicant is requesting to rezone the subject properties, PIN 9568-79-0293, 9568-79-2254, 9568-79-3224 and 9568-79-0388 and located at 227 7th Avenue West, from CMU, Central Mixed Use to CMU CZD, Central Mixed Use Conditional Zoning District for the construction of 132 condo/hotel suites, conference center and 2 restaurants. P20-09-CZD
- B. Conditional Zoning District Carleton Collins Architecture, PLLC Application for a conditional rezoning from Carleton Collins Architecture, PLLC. The applicant is requesting to rezone the subject property, PIN 9569-60-1341 and 9569-60-1454 and located at 903 & 919 Fleming Street, from MIC, Medical, Institutional and Cultural District to MIC CZD, Medical, Institutional and Cultural Conditional Zoning District for the construction of a three-story, 13,536 sq. ft. medical office building. P20-41-CZD