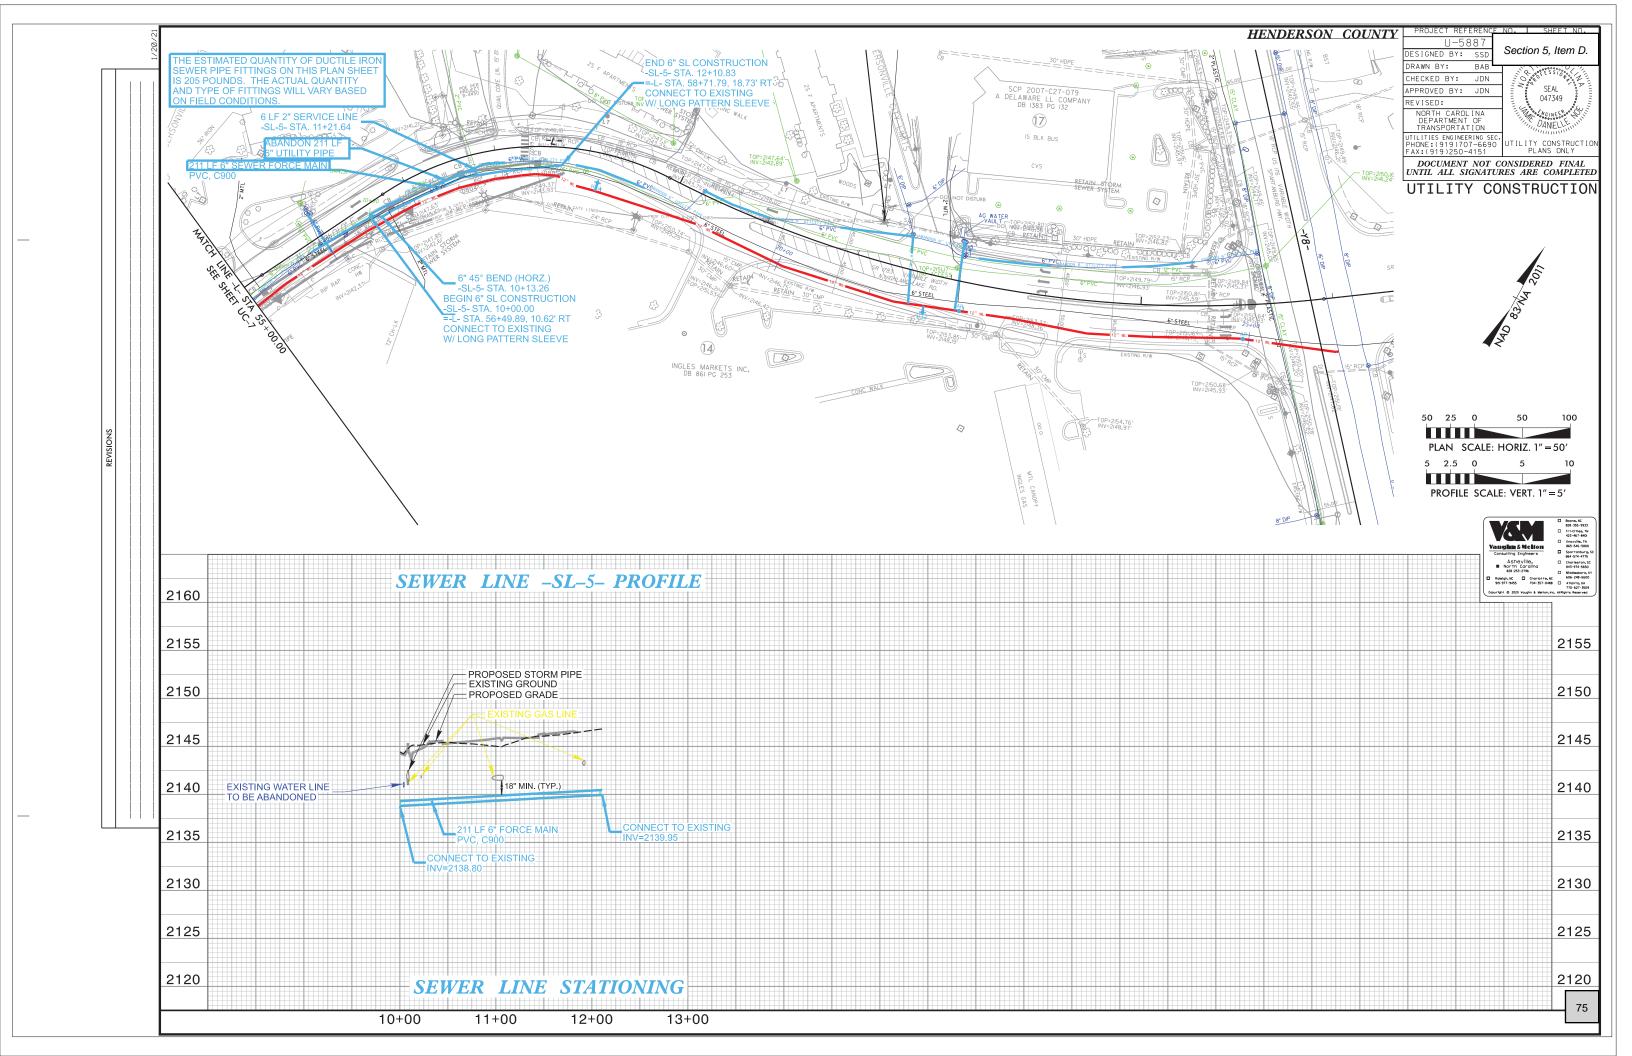

- I. NCDOT Highland Lake Sidewalk Agreement Presenter: Brent Detwiler, Utilities Engineer I resolve to approve the NCDOT Sidewalk Agreement for U-5887 Highland Lake Road; and to authorize the City Manager to execute the finalized agreement for said work; as presented and recommended by staff.
- J. FBR Intake Project Engineering Agreement Amendment #5 Presenter: Brent Detwiler, Utilities Engineer