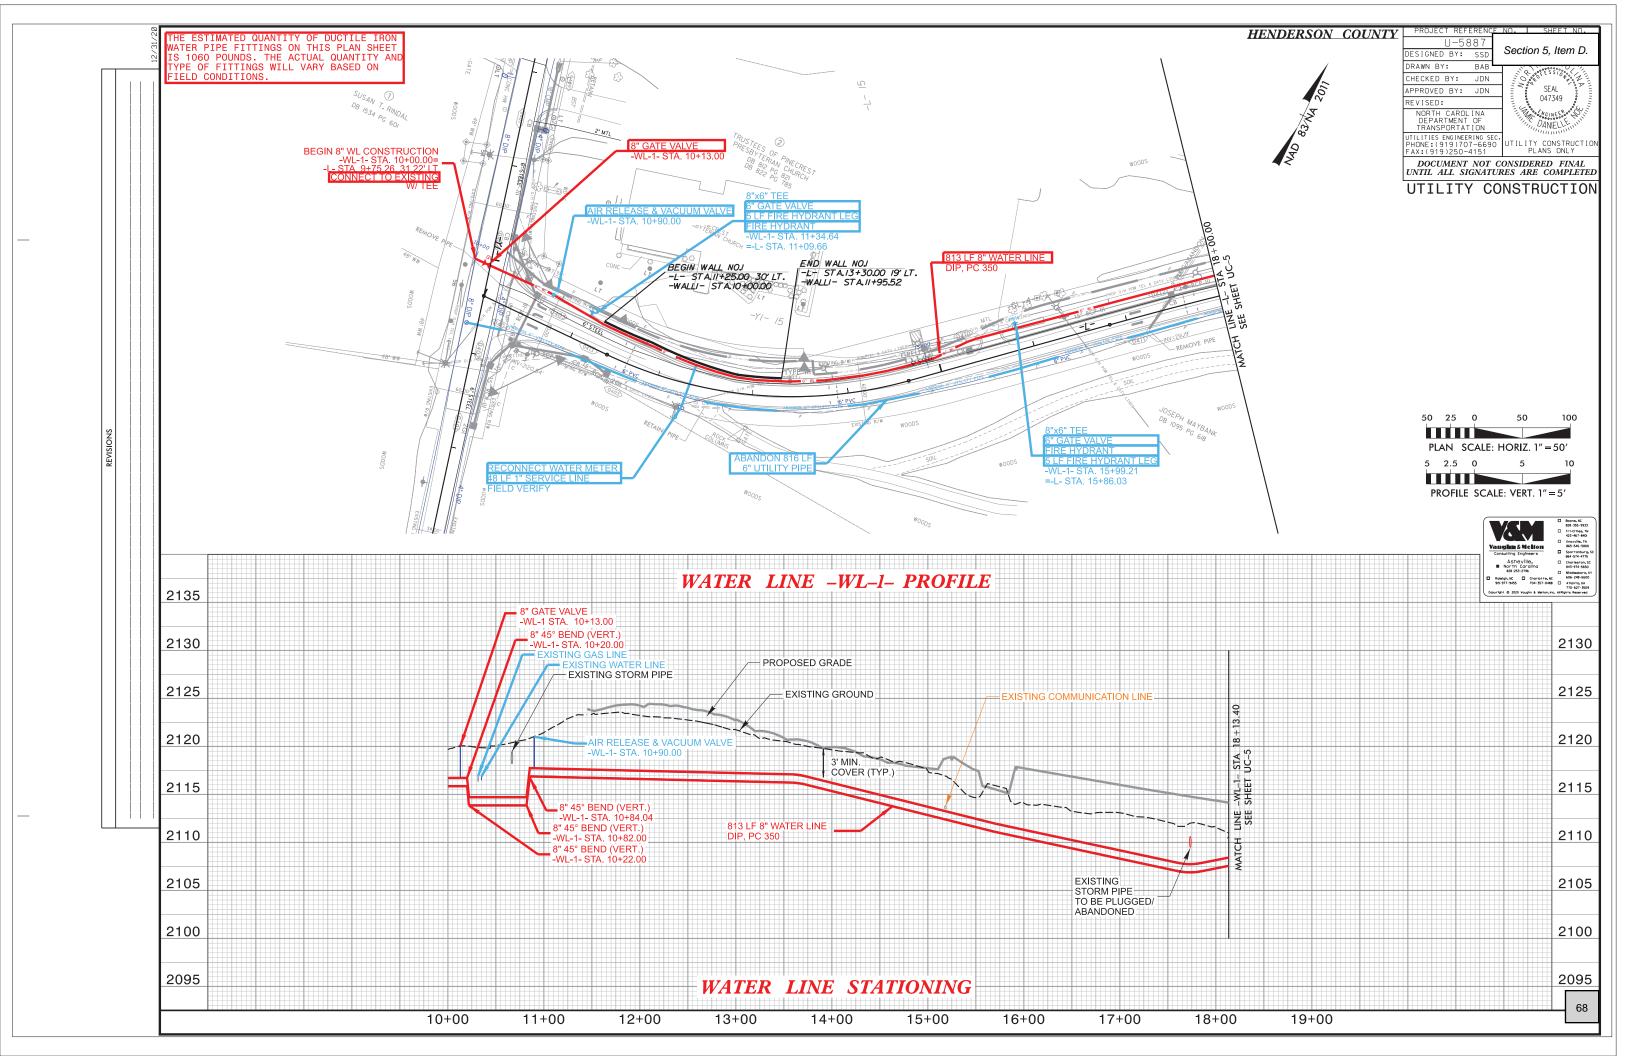

- I. NCDOT Highland Lake Sidewalk Agreement Presenter: Brent Detwiler, Utilities Engineer I resolve to approve the NCDOT Sidewalk Agreement for U-5887 Highland Lake Road; and to authorize the City Manager to execute the finalized agreement for said work; as presented and recommended by staff.
- J. FBR Intake Project Engineering Agreement Amendment #5 Presenter: Brent Detwiler, Utilities Engineer