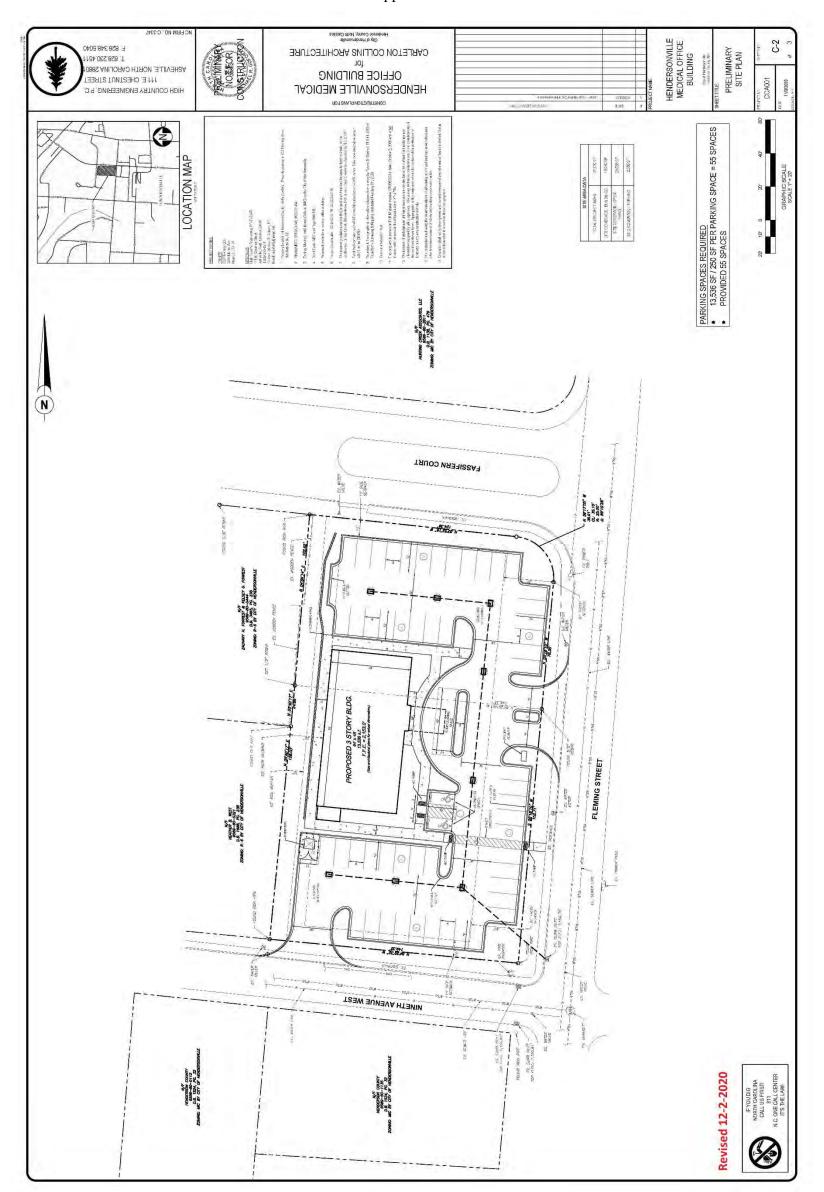

- A. Conditional Zoning District The Cedars- Application for a conditional rezoning from the Tamara Peacock Company and Tom Shipman. The applicant is requesting to rezone the subject properties, PIN 9568-79-0293, 9568-79-2254, 9568-79-3224 and 9568-79-0388 and located at 227 7th Avenue West, from CMU, Central Mixed Use to CMU CZD, Central Mixed Use Conditional Zoning District for the construction of 132 condo/hotel suites, conference center and 2 restaurants. P20-09-CZD
- B. Conditional Zoning District Carleton Collins Architecture, PLLC Application for a conditional rezoning from Carleton Collins Architecture, PLLC. The applicant is requesting to rezone the subject property, PIN 9569-60-1341 and 9569-60-1454 and located at 903 & 919 Fleming Street, from MIC, Medical, Institutional and Cultural District to MIC CZD, Medical, Institutional and Cultural Conditional Zoning District for the construction of a three-story, 13,536 sq. ft. medical office building. P20-41-CZD