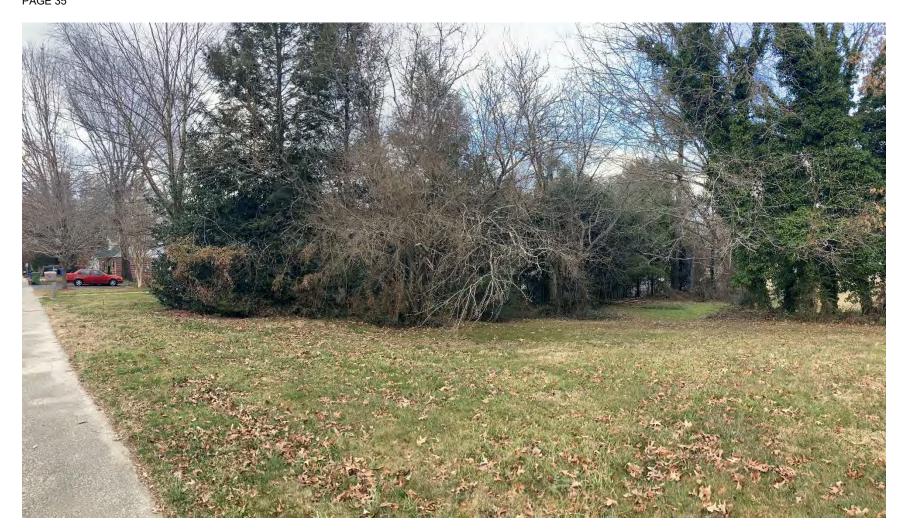

- A. Conditional Zoning District The Cedars- Application for a conditional rezoning from the Tamara Peacock Company and Tom Shipman. The applicant is requesting to rezone the subject properties, PIN 9568-79-0293, 9568-79-2254, 9568-79-3224 and 9568-79-0388 and located at 227 7th Avenue West, from CMU, Central Mixed Use to CMU CZD, Central Mixed Use Conditional Zoning District for the construction of 132 condo/hotel suites, conference center and 2 restaurants. P20-09-CZD
- B. Conditional Zoning District Carleton Collins Architecture, PLLC Application for a conditional rezoning from Carleton Collins Architecture, PLLC. The applicant is requesting to rezone the subject property, PIN 9569-60-1341 and 9569-60-1454 and located at 903 & 919 Fleming Street, from MIC, Medical, Institutional and Cultural District to MIC CZD, Medical, Institutional and Cultural Conditional Zoning District for the construction of a three-story, 13,536 sq. ft. medical office building. P20-41-CZD