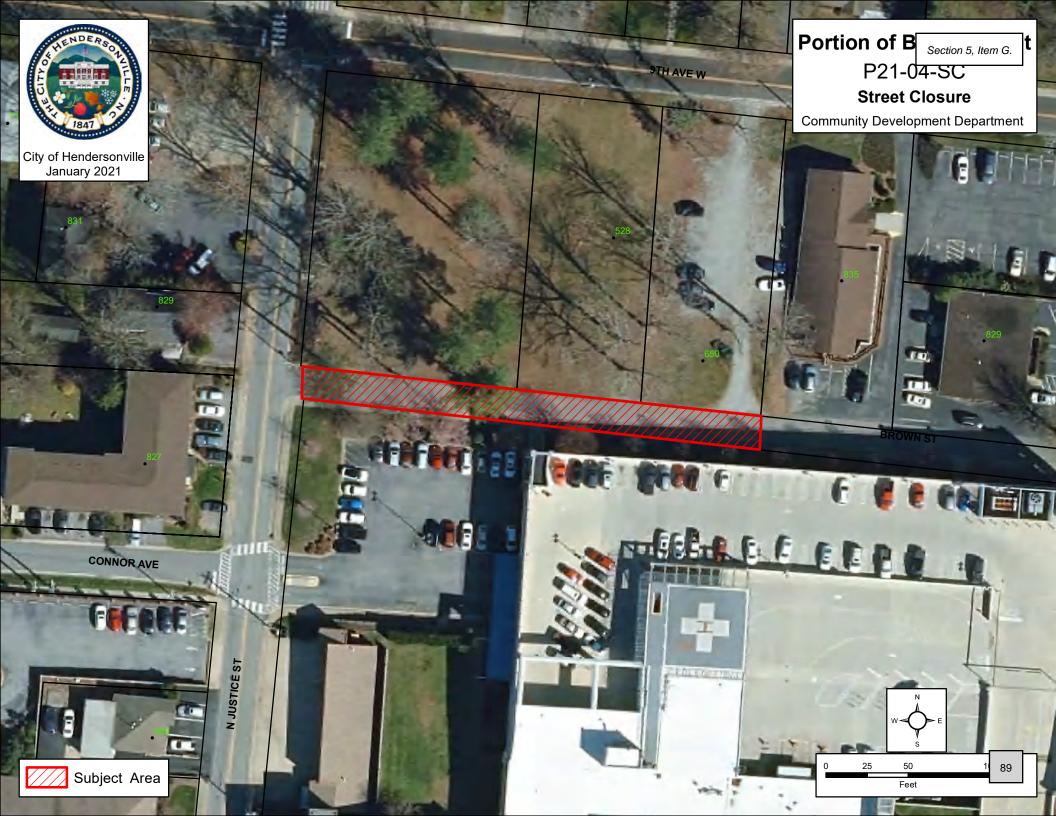

proposal to permanently close any street or public alley, the City Council shall first adopt a resolutions declaring its intent to close the steet or alley and shall set a date for a public hearing. At this public hearing, any person may be heard on the question of whether or not the closing would be detrimental to the public interest or the property rights of any individual.

The Resolution of Intent setting March 4<sup>th</sup>, 2021 as the public hearing date is attached.

**BUDGET IMPACT:** \$N/A

Is this expenditure approved in the current fiscal year budget? YES / NO

If no, describe how it will be funded.

EnterTextHere

PROJECT NUMBER: N/A PETITION NUMBER: N/A

**ADDITIONAL PETITION NUMBER: N/A** 

**PETITIONER NAME: N/A** 

Section 5, Item G.

### **ATTACHMENTS:**

EnterTextHere



## RESOLUTION BY THE CITY OF HENDERSONVILLE CITY COUNCIL TO DECLARE THE INTENT TO CONSIDER CLOSING A PORTION OF AN OPENED AND IMPROVED ROW

WHEREAS, NC General Statute 160A-299 authorizes the City Council to close public streets and alleys; and

WHEREAS, Henderson County Hospital Corporation has petitioned the City of Hendersonville City Council to close a portion of an open and improved ROW for Brown Street located on PIN 9569-50-9133, 9569-50-8164, 9569-50-7165 and 9568-59-9771; and

WHEREAS, NC General Statute 160A-299 requires that City Council conduct a public hearing for the purpose of giving consideration to the petition; and

WHEREAS, At the public hearing, any person may be heard on the question of whether or not the closing would be detrimental to the public interest, or the pr