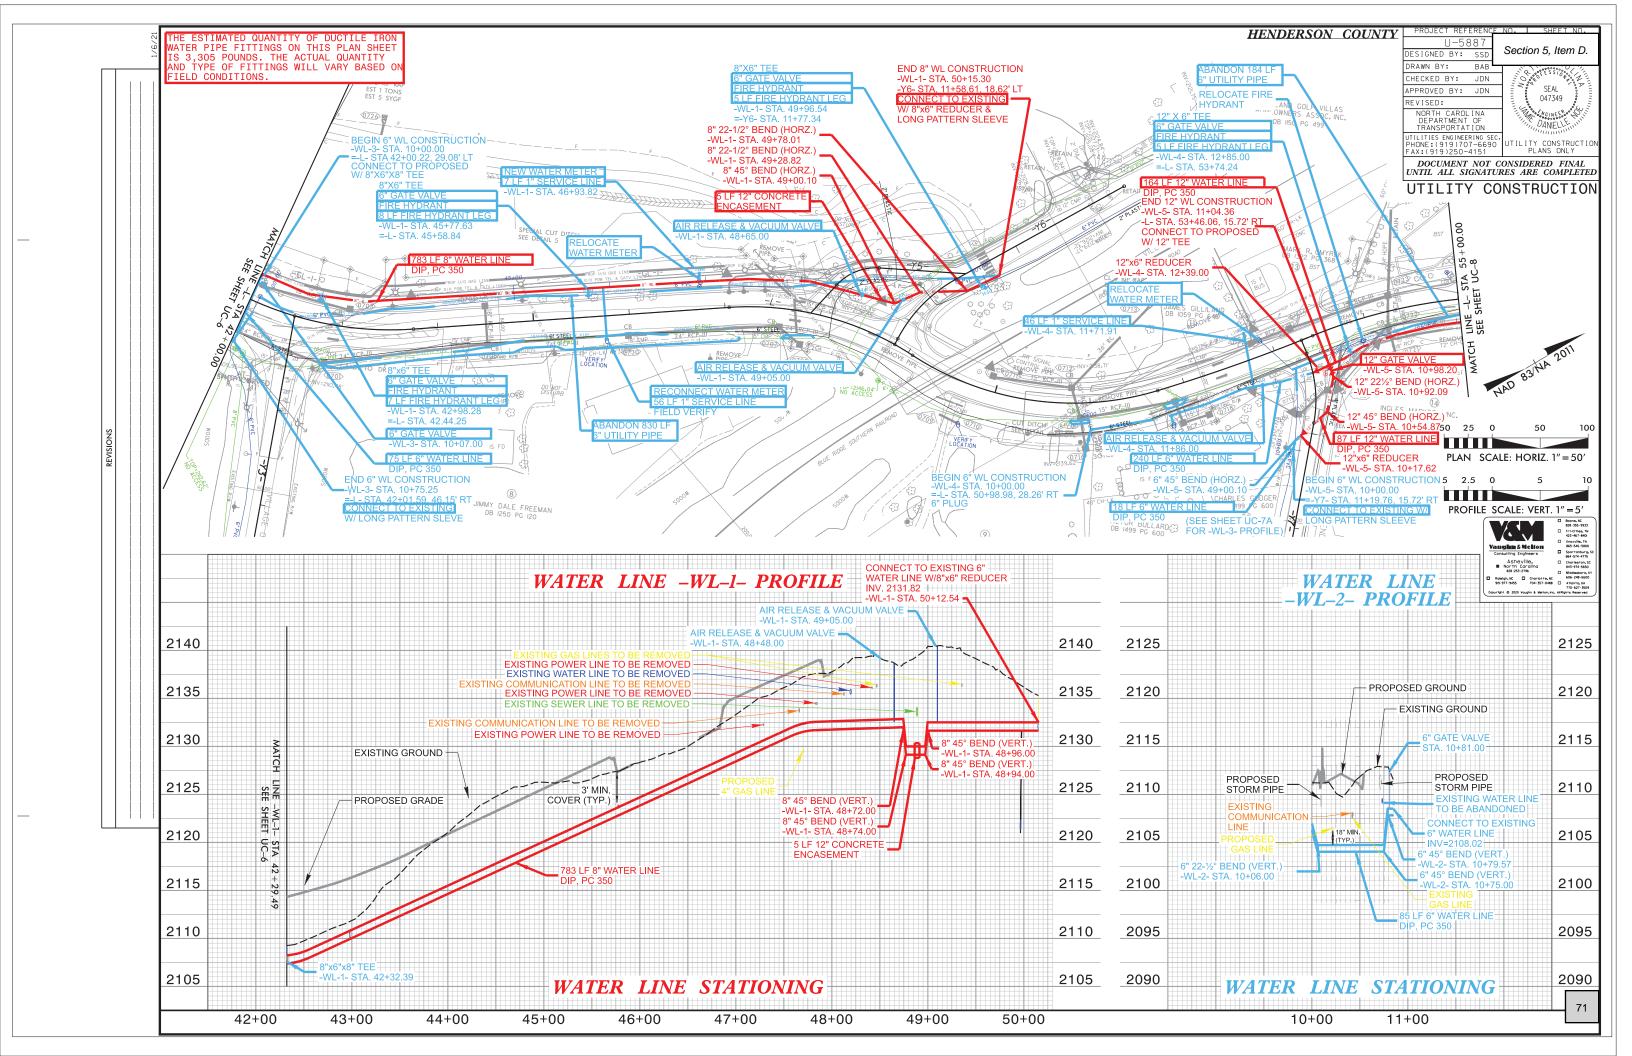

- I. NCDOT Highland Lake Sidewalk Agreement Presenter: Brent Detwiler, Utilities Engineer I resolve to approve the NCDOT Sidewalk Agreement for U-5887 Highland Lake Road; and to authorize the City Manager to execute the finalized agreement for said work; as presented and recommended by staff.
- J. FBR Intake Project Engineering Agreement Amendment #5 Presenter: Brent Detwiler, Utilities Engineer