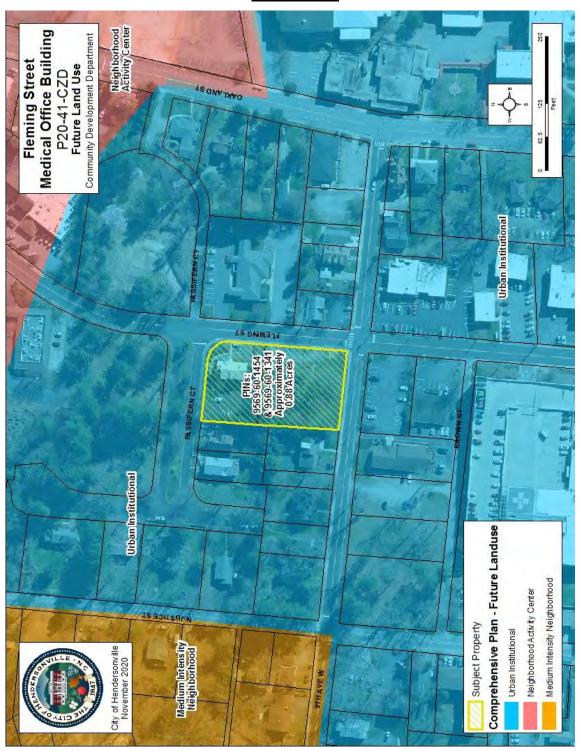

- A. Conditional Zoning District The Cedars- Application for a conditional rezoning from the Tamara Peacock Company and Tom Shipman. The applicant is requesting to rezone the subject properties, PIN 9568-79-0293, 9568-79-2254, 9568-79-3224 and 9568-79-0388 and located at 227 7th Avenue West, from CMU, Central Mixed Use to CMU CZD, Central Mixed Use Conditional Zoning District for the construction of 132 condo/hotel suites, conference center and 2 restaurants. P20-09-CZD
- B. Conditional Zoning District Carleton Collins Architecture, PLLC Application for a conditional rezoning from Carleton Collins Architecture, PLLC. The applicant is requesting to rezone the subject property, PIN 9569-60-1341 and 9569-60-1454 and located at 903 & 919 Fleming Street, from MIC, Medical, Institutional and Cultural District to MIC CZD, Medical, Institutional and Cultural Conditional Zoning District for the construction of a three-story, 13,536 sq. ft. medical office building. P20-41-CZD