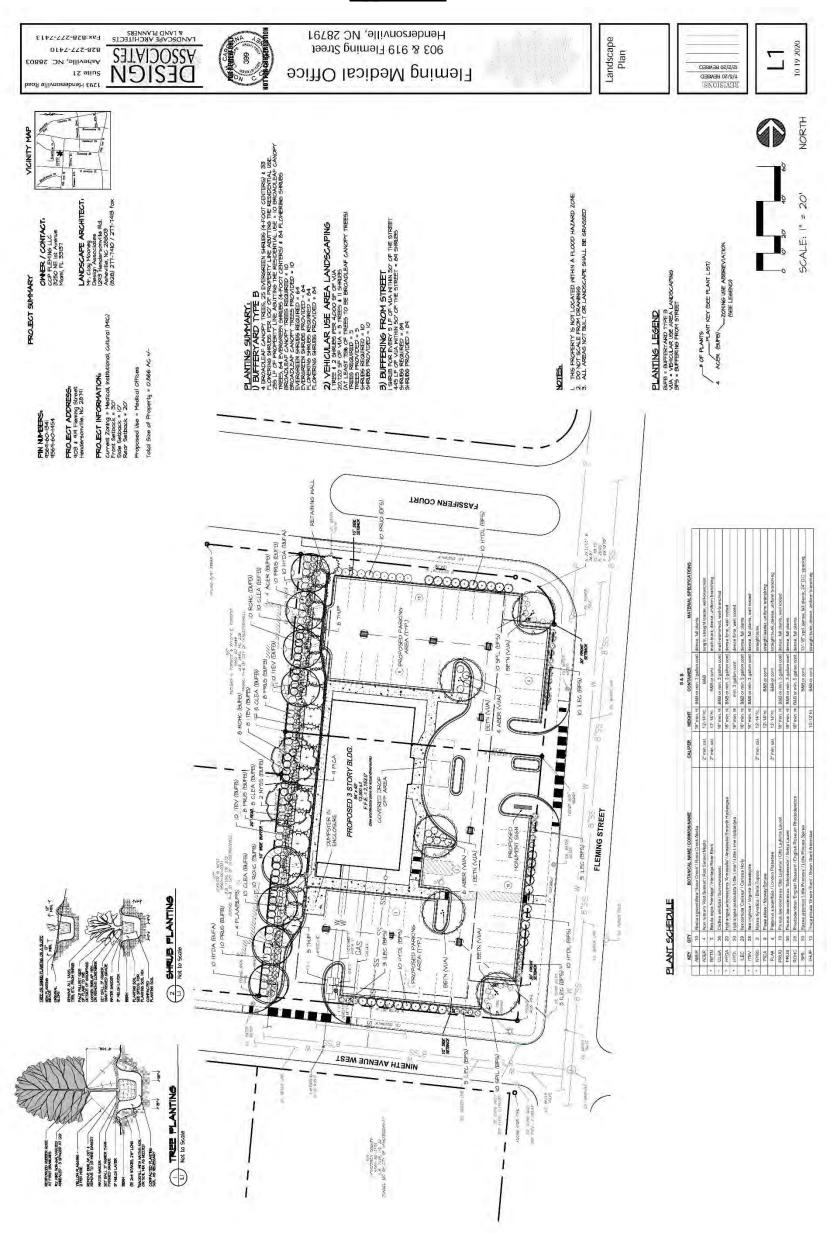

- A. Conditional Zoning District The Cedars- Application for a conditional rezoning from the Tamara Peacock Company and Tom Shipman. The applicant is requesting to rezone the subject properties, PIN 9568-79-0293, 9568-79-2254, 9568-79-3224 and 9568-79-0388 and located at 227 7th Avenue West, from CMU, Central Mixed Use to CMU CZD, Central Mixed Use Conditional Zoning District for the construction of 132 condo/hotel suites, conference center and 2 restaurants. P20-09-CZD
- B. Conditional Zoning District Carleton Collins Architecture, PLLC Application for a conditional rezoning from Carleton Collins Architecture, PLLC. The applicant is requesting to rezone the subject property, PIN 9569-60-1341 and 9569-60-1454 and located at 903 & 919 Fleming Street, from MIC, Medical, Institutional and Cultural District to MIC CZD, Medical, Institutional and Cultural Conditional Zoning District for the construction of a three-story, 13,536 sq. ft. medical office building. P20-41-CZD