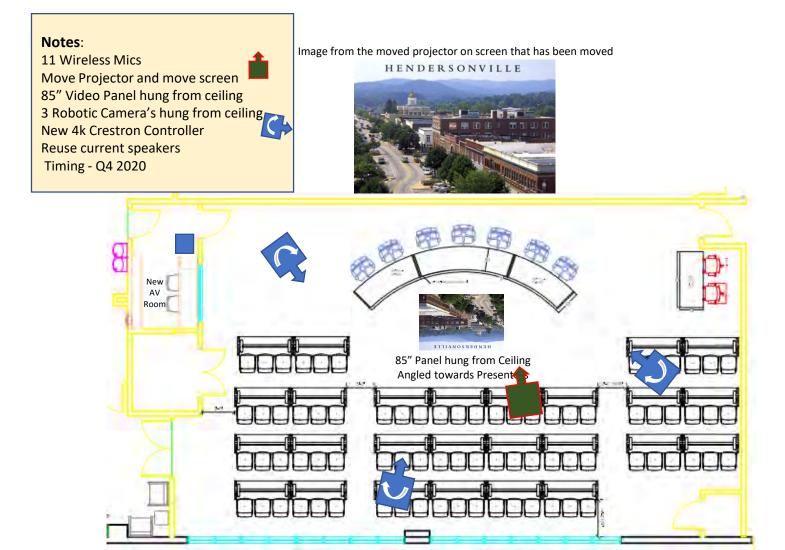

# CITY OF HENDERSONVILLE AGENDA ITEM SUMMARY

**SUBMITTER:** Brian Pahle **MEETING DATE:** 02/04/2021

**AGENDA SECTION:** Choose one, delete others: **DEPARTMENT:** Administration

**Council Action** 

**TITLE OF ITEM.** City Operations Assembly Room Upgrade, Phase II – John Connet, City

**Presenter Name, Title:** Manager

**SUGGESTED MOTION(S):** I move to authorize the City Manager to execute an AIA change order,

contract for AV equipment and related services, and contract order for furniture, for the City Operations Assembly Room project, as presented.

#### **SUMMARY:**

An agenda item to consider the second phase of the operations center assembly room upgrades. This includes a change order to the existing construction contract based on a desire to change the directional positioning of the room and necessary structural changes to accommodate that, up-fit of audio/visual equipment and systems procured through an informal bid process, and a new dais procured through a NC State contract.