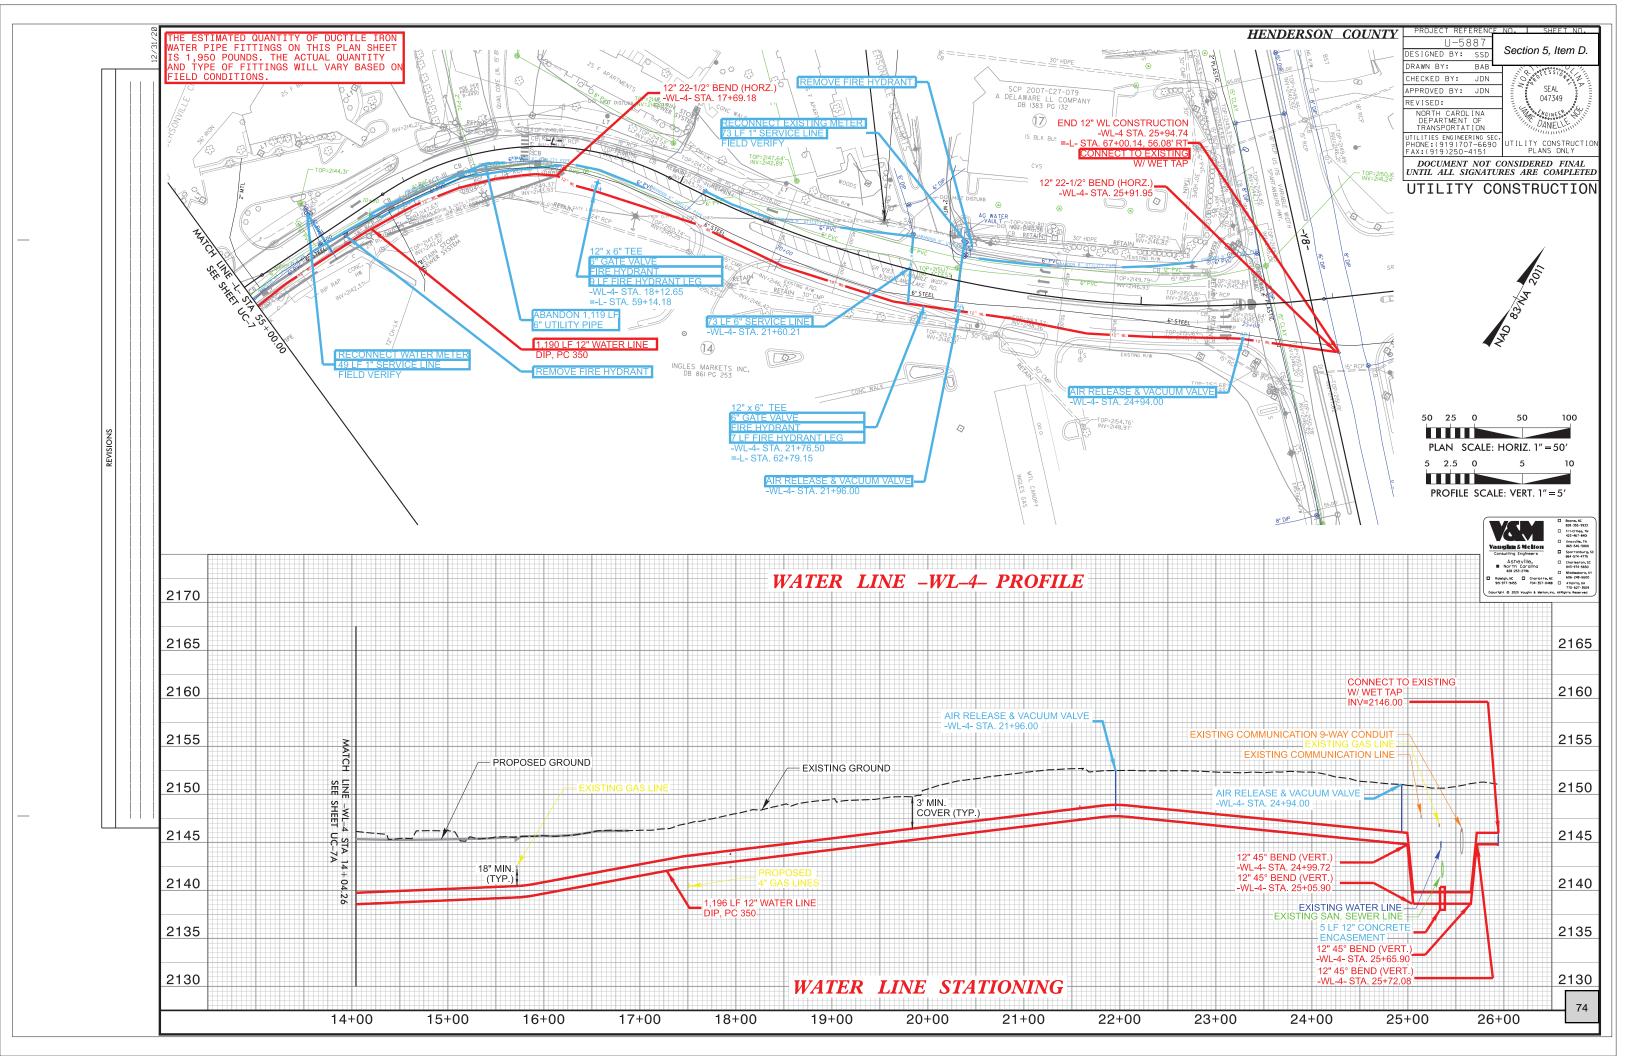

- I. NCDOT Highland Lake Sidewalk Agreement Presenter: Brent Detwiler, Utilities Engineer I resolve to approve the NCDOT Sidewalk Agreement for U-5887 Highland Lake Road; and to authorize the City Manager to execute the finalized agreement for said work; as presented and recommended by staff.
- J. FBR Intake Project Engineering Agreement Amendment #5 Presenter: Brent Detwiler, Utilities Engineer