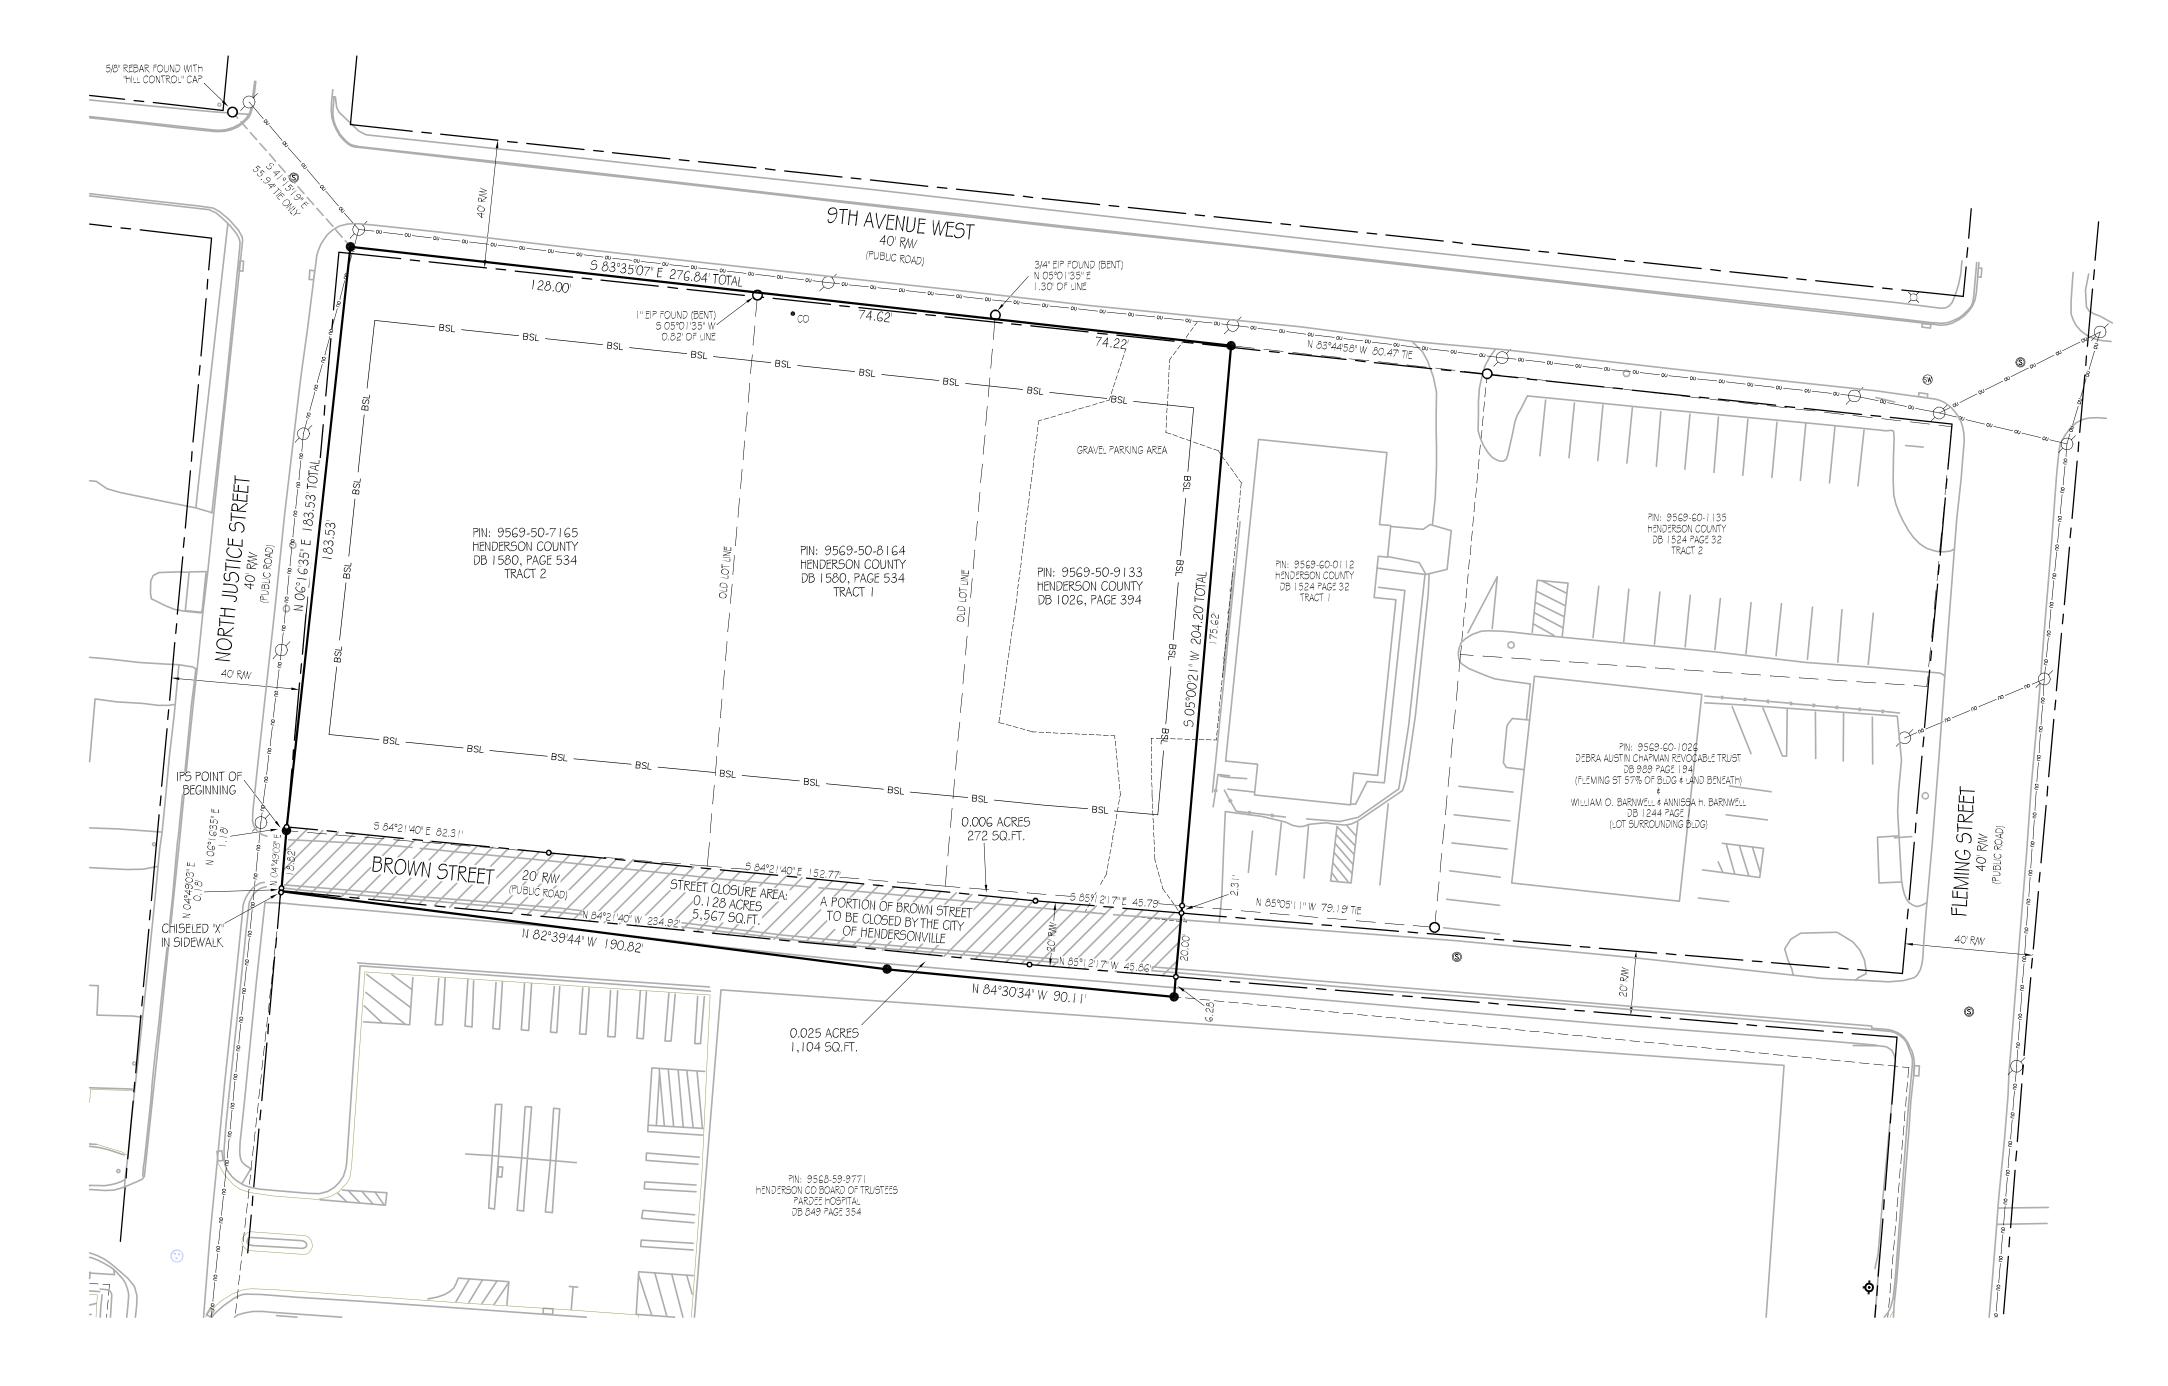

ate notices of the Resolution of Intent and the scheduled public hearing to be prominently posted in at least two along the portion of Brown Street proposed for closure as required by G.S. 160A-299.

Adopted by the City Council of the City of Hendersonville, North Carolina on this fourth day of February 2021.

| Attest:                         | Barbara G. Volk, Mayor, City of Hendersonville |
|---------------------------------|------------------------------------------------|
| Angela L. Reece, City Clerk     |                                                |
| Approved as to form:            |                                                |
| Angela S. Beeker, City Attorney |                                                |

DocuSign Envelope ID: 9EE606D5-5FF0-4B5D-BED5-C05325121988







Section 5, Item G.

VICINITY MAP NOT TO SCALE

\* THIS SURVEY IS OF AN EXISTING PARCEL OF LAND.

\* ALL AREAS CALCULATED BY COORDINATE COMPUTATION METHOD.

\* THIS SURVEY WAS PREPARED WITHOUT BENEFIT OF ABSTRACT TITLE AND MATTERS OF TITLE SHOULD BE REFERRED TO AN ATTORNEY-AT-LAW.

\* THIS SURVEY MAY BE SUBJECT TO ALL RIGHTS-OF-WAYS, EASEMENTS, RESERVATIONS, AND RESTRICTIONS WRITTEN AND UNWRITTEN, RECORDED AND UNRECORDED.

\* ADJOINING PROPERTY OWNER INFORMATION TAKEN FROM THE HENDERSON COUNTY GIS WEBSITE.

\*NO HORIZONTAL CONTROL FOUND WITHIN 2000'.

\* NO UNDERGROUND UTILITIES WERE LOCATED.

CALL 1-800-632-4949 BEFORE DIGGING.

\* BASED ON GRAPHICAL DETERMINATION, A THIS SUBJECT PROPERTY DOES NOT LIE IN FEMA/FIRM SPECIAL FLOOD HAZARD AREA PER THE NATIONAL FLOOD INSURANCE PROGRAM, FLOO