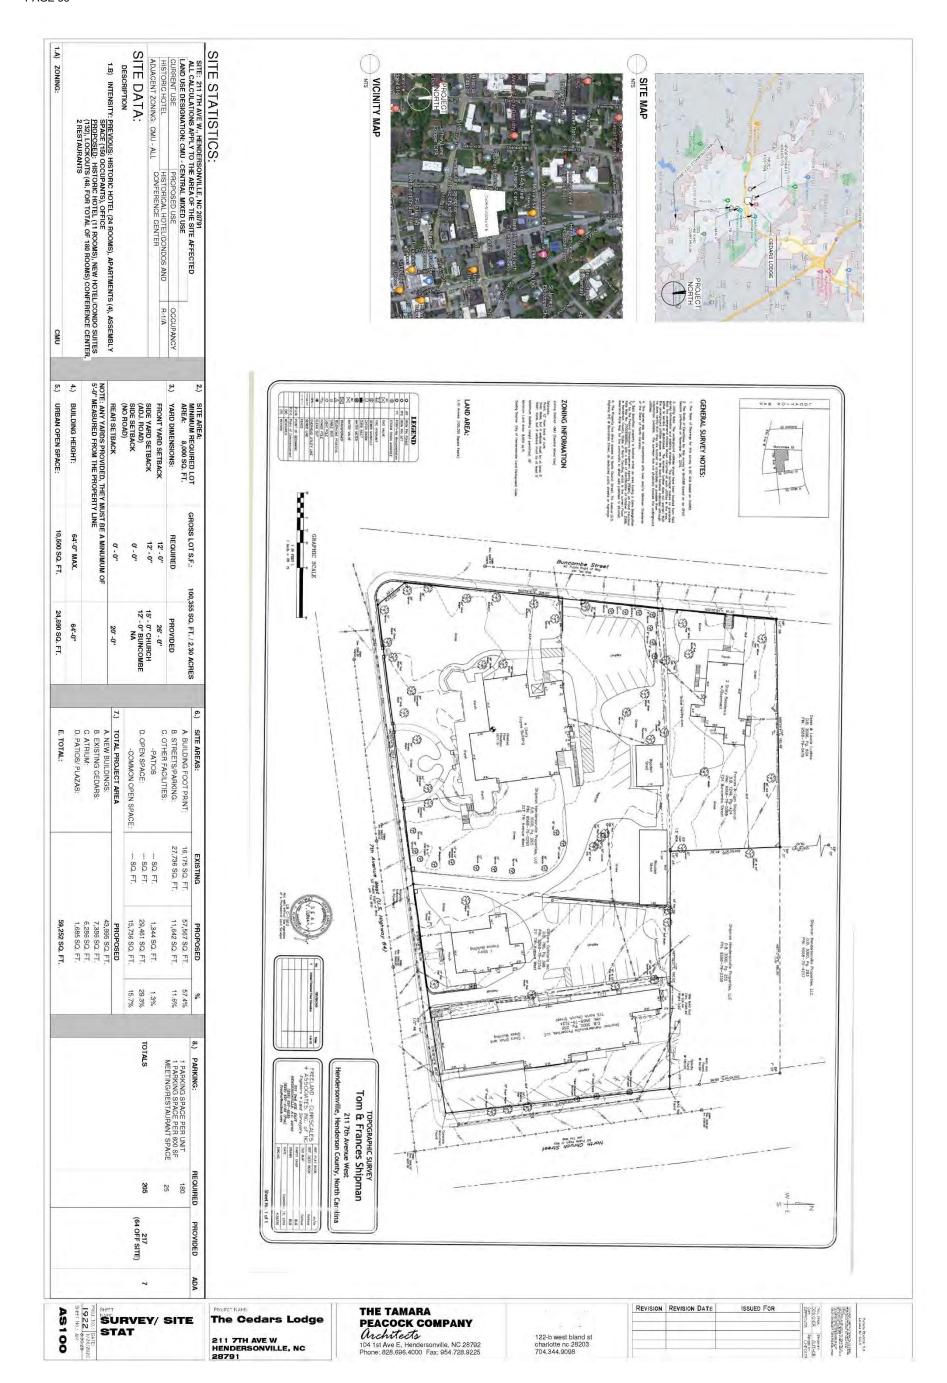

- A. Conditional Zoning District The Cedars- Application for a conditional rezoning from the Tamara Peacock Company and Tom Shipman. The applicant is requesting to rezone the subject properties, PIN 9568-79-0293, 9568-79-2254, 9568-79-3224 and 9568-79-0388 and located at 227 7th Avenue West, from CMU, Central Mixed Use to CMU CZD, Central Mixed Use Conditional Zoning District for the construction of 132 condo/hotel suites, conference center and 2 restaurants. P20-09-CZD
- B. Conditional Zoning District Carleton Collins Architecture, PLLC Application for a conditional rezoning from Carleton Collins Architecture, PLLC. The applicant is requesting to rezone the subject property, PIN 9569-60-1341 and 9569-60-1454 and located at 903 & 919 Fleming Street, from MIC, Medical, Institutional and Cultural District to MIC CZD, Medical, Institutional and Cultural Conditional Zoning District for the construction of a three-story, 13,536 sq. ft. medical office building. P20-41-CZD