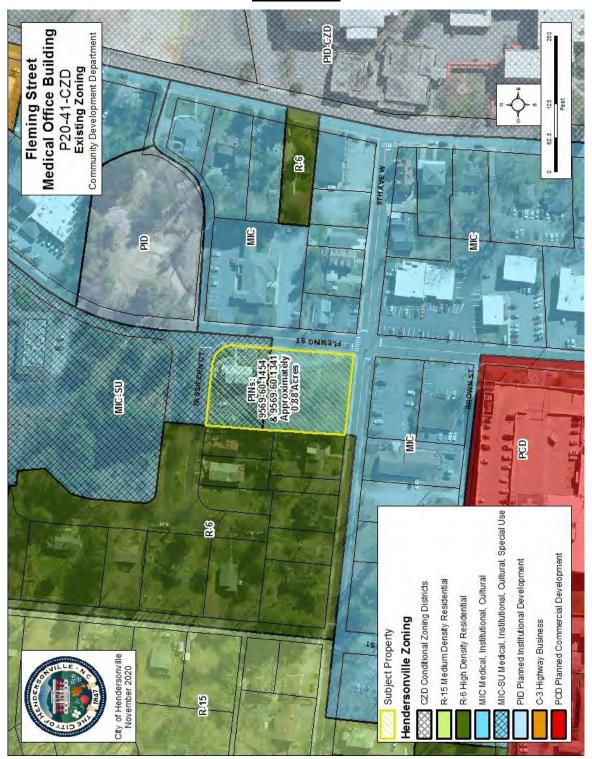

- A. Conditional Zoning District The Cedars- Application for a conditional rezoning from the Tamara Peacock Company and Tom Shipman. The applicant is requesting to rezone the subject properties, PIN 9568-79-0293, 9568-79-2254, 9568-79-3224 and 9568-79-0388 and located at 227 7th Avenue West, from CMU, Central Mixed Use to CMU CZD, Central Mixed Use Conditional Zoning District for the construction of 132 condo/hotel suites, conference center and 2 restaurants. P20-09-CZD
- B. Conditional Zoning District Carleton Collins Architecture, PLLC Application for a conditional rezoning from Carleton Collins Architecture, PLLC. The applicant is requesting to rezone the subject property, PIN 9569-60-1341 and 9569-60-1454 and located at 903 & 919 Fleming Street, from MIC, Medical, Institutional and Cultural District to MIC CZD, Medical, Institutional and Cultural Conditional Zoning District for the construction of a three-story, 13,536 sq. ft. medical office building. P20-41-CZD