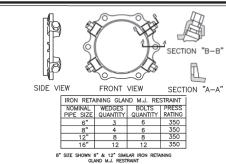

TO THE BACKFILL MATERIAL ORDER TO SHORN THE OFTENIAM WATER CONTENT. REPRESENDES, SHOULD THE BACKFILL MATERIAL BE FOUND TO HAVE WATER CONTENT RATIOS WHICH IN THE OPINION OF THE BENGREE OR THE OWNER PREVENTS THE APPROPRIATE COMPACTION OF THE TERNOH, THE CONTRACTOR SHALL REMOVE ALL DEFECTIVE MATERIAL AND UNDERTACT HE NECESSARY CORRECTIVE WATER TO THE CONTRACTOR SHALL REMOVE ALL

- THE TOP TWELVE INCHES OF THE FINAL BACKFILL SHALL BE COMPACTED TO 98% STANDARD PROCTOR,
- THE WITER LINE SHALL HAVE A MINIMUM OF 3' OF COVER AT FINISHED GRADE.

TRACER WIRE SHALL BE EXTENDED ALONG ALL WATER LINES, FITTINGS, VALVES, SERMCES, AND HYDRANTS. LOCATING CLIPS SHALL BE PROMOTED AT ALL VALVES, HYDRANT VALVES AND METER BOXES. THE CONTRACTOR SHALL DUCT TAPE TRACER WIRE ON CROWN OF WAXER LINE VEREY FIVE TEXT.



|   | LR (MIN. LENGTH OF RESTRAINT EACH DIRECTION OF THRUST IN LINEAR FEET) Based on 200 psig pressure, Safety Factor of 2.0:1, BARE DI PIPE AND ML Soil, 3.5' cover Chart does not apply to pipes wrapped in polyethylene wrap |                             |               |                        |                   |        | over |
|---|---------------------------------------------------------------------------------------------------------------------------------------------------------------------------------------------------------------------------|-----------------------------|---------------|------------------------|-------------------|--------|------|
|   | PIPE<br>SIZE