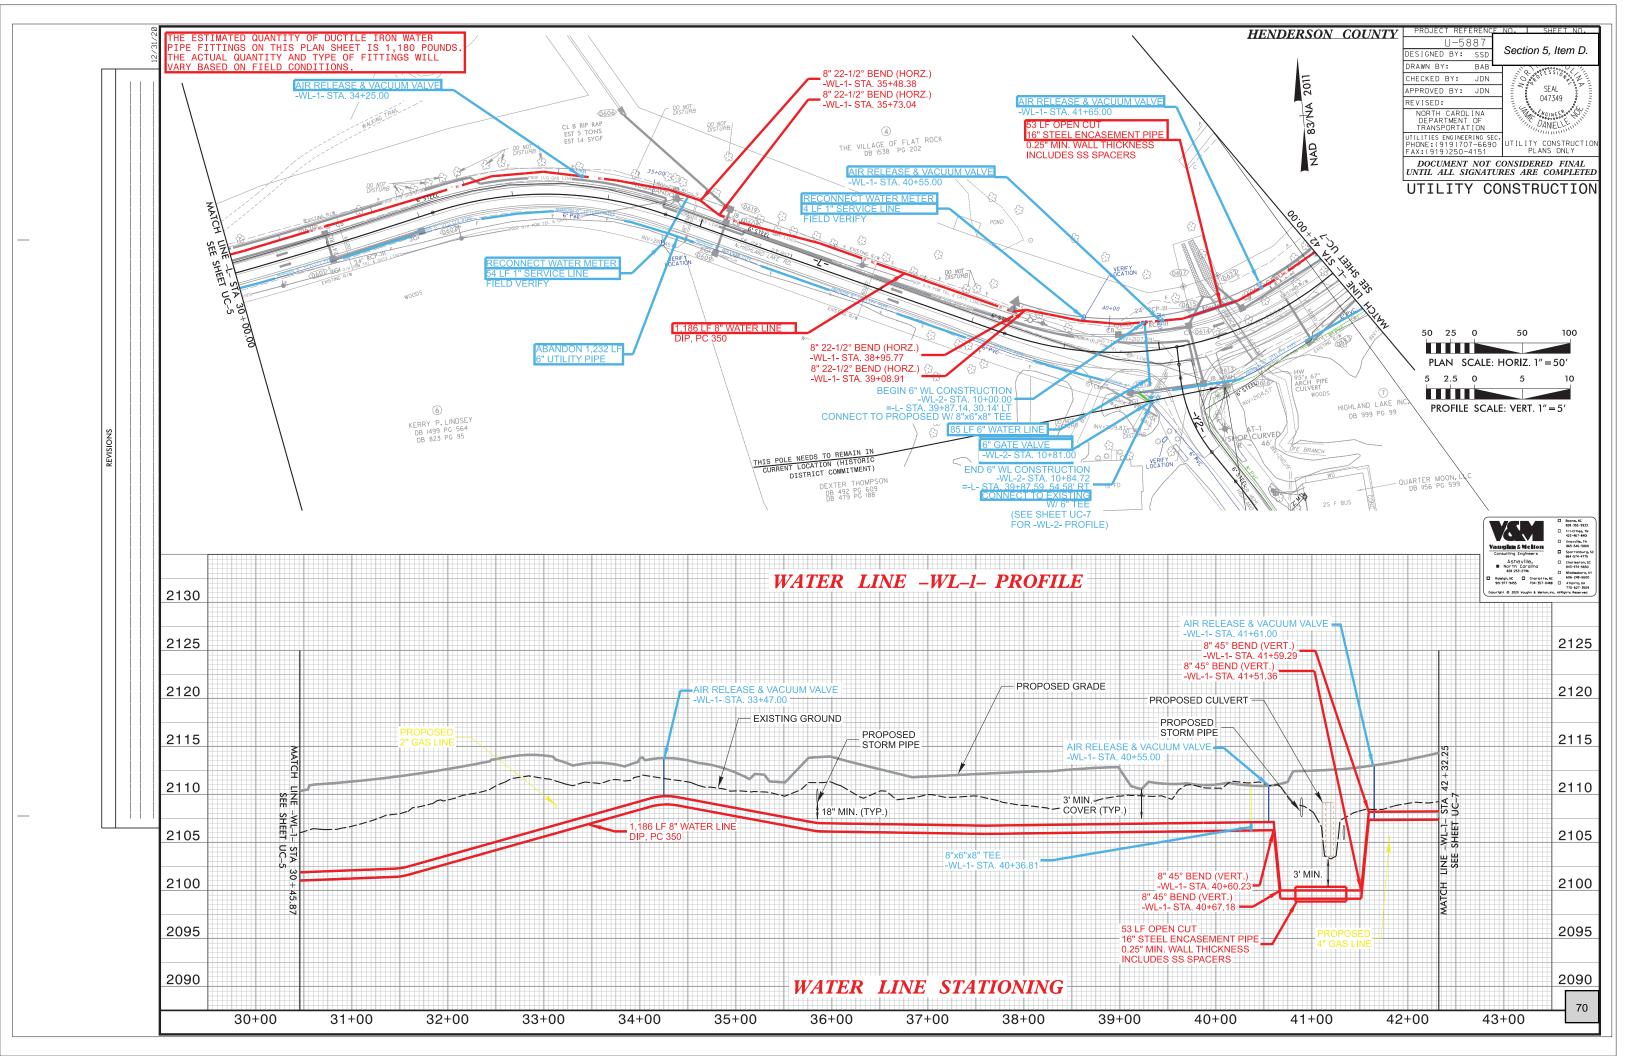

- I. NCDOT Highland Lake Sidewalk Agreement Presenter: Brent Detwiler, Utilities Engineer I resolve to approve the NCDOT Sidewalk Agreement for U-5887 Highland Lake Road; and to authorize the City Manager to execute the finalized agreement for said work; as presented and recommended by staff.
- J. FBR Intake Project Engineering Agreement Amendment #5 Presenter: Brent Detwiler, Utilities Engineer