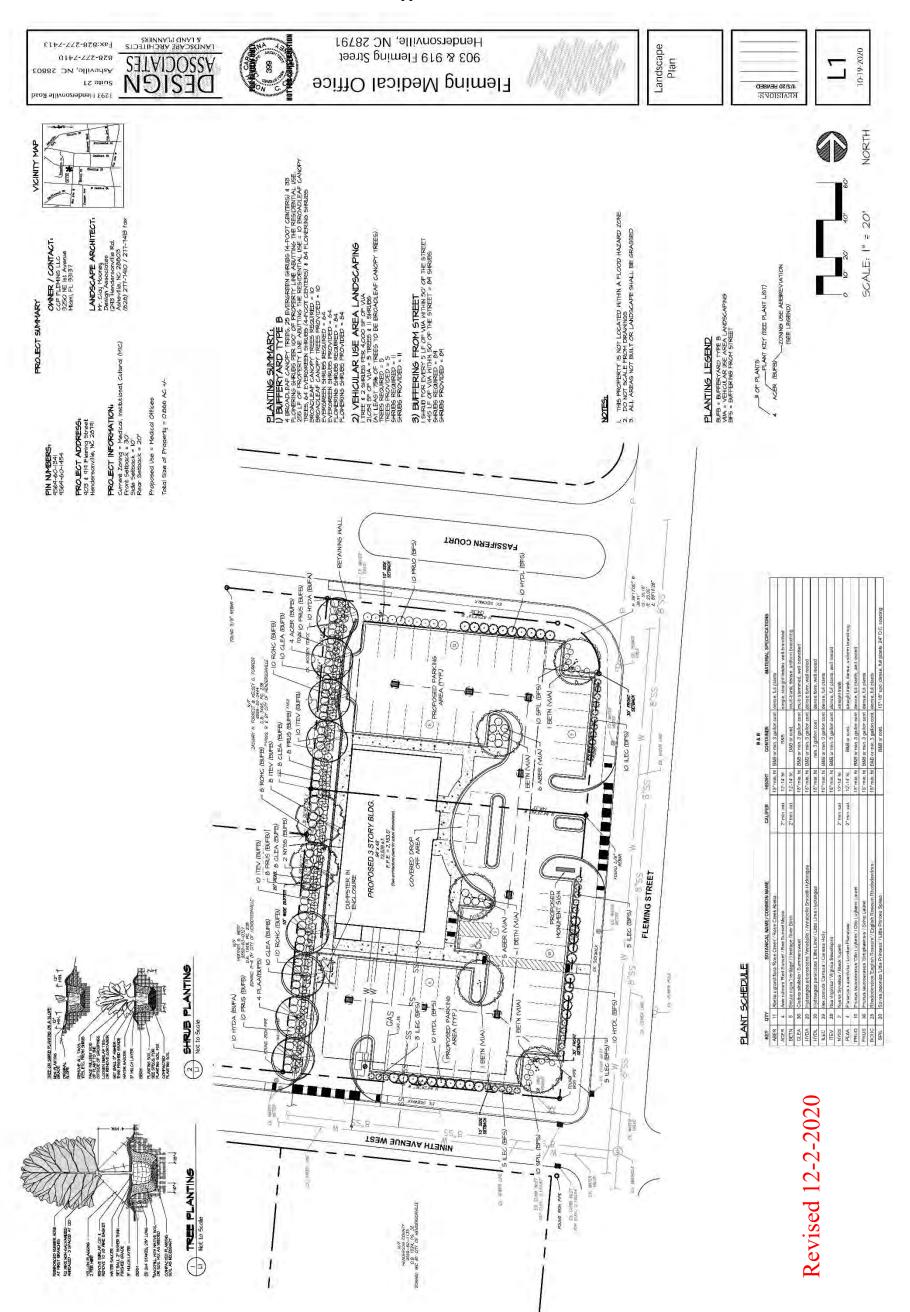

- A. Conditional Zoning District The Cedars- Application for a conditional rezoning from the Tamara Peacock Company and Tom Shipman. The applicant is requesting to rezone the subject properties, PIN 9568-79-0293, 9568-79-2254, 9568-79-3224 and 9568-79-0388 and located at 227 7th Avenue West, from CMU, Central Mixed Use to CMU CZD, Central Mixed Use Conditional Zoning District for the construction of 132 condo/hotel suites, conference center and 2 restaurants. P20-09-CZD
- B. Conditional Zoning District Carleton Collins Architecture, PLLC Application for a conditional rezoning from Carleton Collins Architecture, PLLC. The applicant is requesting to rezone the subject property, PIN 9569-60-1341 and 9569-60-1454 and located at 903 & 919 Fleming Street, from MIC, Medical, Institutional and Cultural District to MIC CZD, Medical, Institutional and Cultural Conditional Zoning District for the construction of a three-story, 13,536 sq. ft. medical office building. P20-41-CZD