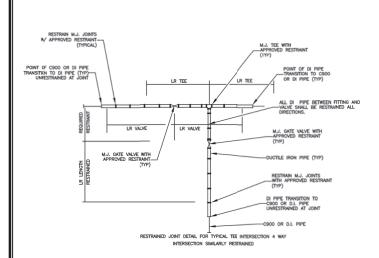

0/2019 WD DWG. NO. 3 SCALE: NOT TO SCALE WATER TRENCH CONSTRUCTION City of Hendersonville Engineering Department 305 Williams Street Hendersonville, NC 28792 828) 697-3000 (office)

**UNDER PAVEMENT** 



#### DATE: 07/07/2019 WD DWG. NO. 4-SCALE: NOT TO SCALE

City of Hendersonville Engineering Department 305 Williams Street Hendersonville, NC 28792 (828) 697-3000 (office) www.cityofhendersonville.org

**DUCTILE IRON PIPE** RESTRAINT DETAIL



**HENDERSON** 

COUNTY

U-5887

DCB

UTILITIES ENGINEERING SEC.
PHONE: (919)707-6690
FAX: (919)250-4151
UTILITY CONSTRUCTION
PLANS ONLY

DOCUMENT NOT CONSIDERED FINAL UNTIL ALL SIGNATURES ARE COMPLETED

UTILITY CONSTRUCTION

ESIGNED BY: DCF

CHECKED BY: JDN APPROVED BY: JDN NORTH CAROLINA DEPARTMENT OF TRANSPORTATION

DRAWN BY:

Section 5, Item D.



- THE WINIMUM LENGTH OF RESTRAINT INDICATED SHALL REQUIRE ALL JOINTS WITHIN THE LR DISTANCE TO BE RESTRAINED.
- RESTFAINT SYSTEM SHALL BE INSPECTED AND APPROVED PRIOR TO BACKFILLING.
- GRIPPER RING AND FIELD LOK GASKETS ARE AN ACCEPTABLE METHOD OF RESTRAINT ON DUCTILE IRON PIPE
- TRACER WIRE NOT SHOWN FOR CLARITY, WIRE SHALL BE INSTALLED PER OTHER DETAILS.
- 10. M.J. SHALL BE PRODUCED IN USA.



### 1. TOP OF COVER SHALL BE STAMPED "WATER"

www.cityofhendersonville.org

- 2. VALVE PAD REQUIREMENTS SHALL NOT BE APPLICABLE FOR PAVED SURFACES.
- PAVEMENT REPAIR SHALL MATCH EXISTING ROAD PAYING SECTION. SEE NCDOT ASPHALT REPAIR DETAIL # 654.01.
- WHEN OPERATING NUT DEPTH EXCEEDS 3'-0" BELOW FINISHED GRADE, PROVIDE EXTENSION STEM WITH STANDARD 2" SQUARE OPERATING NUT. TOP OF NUT SHALL BE WITH