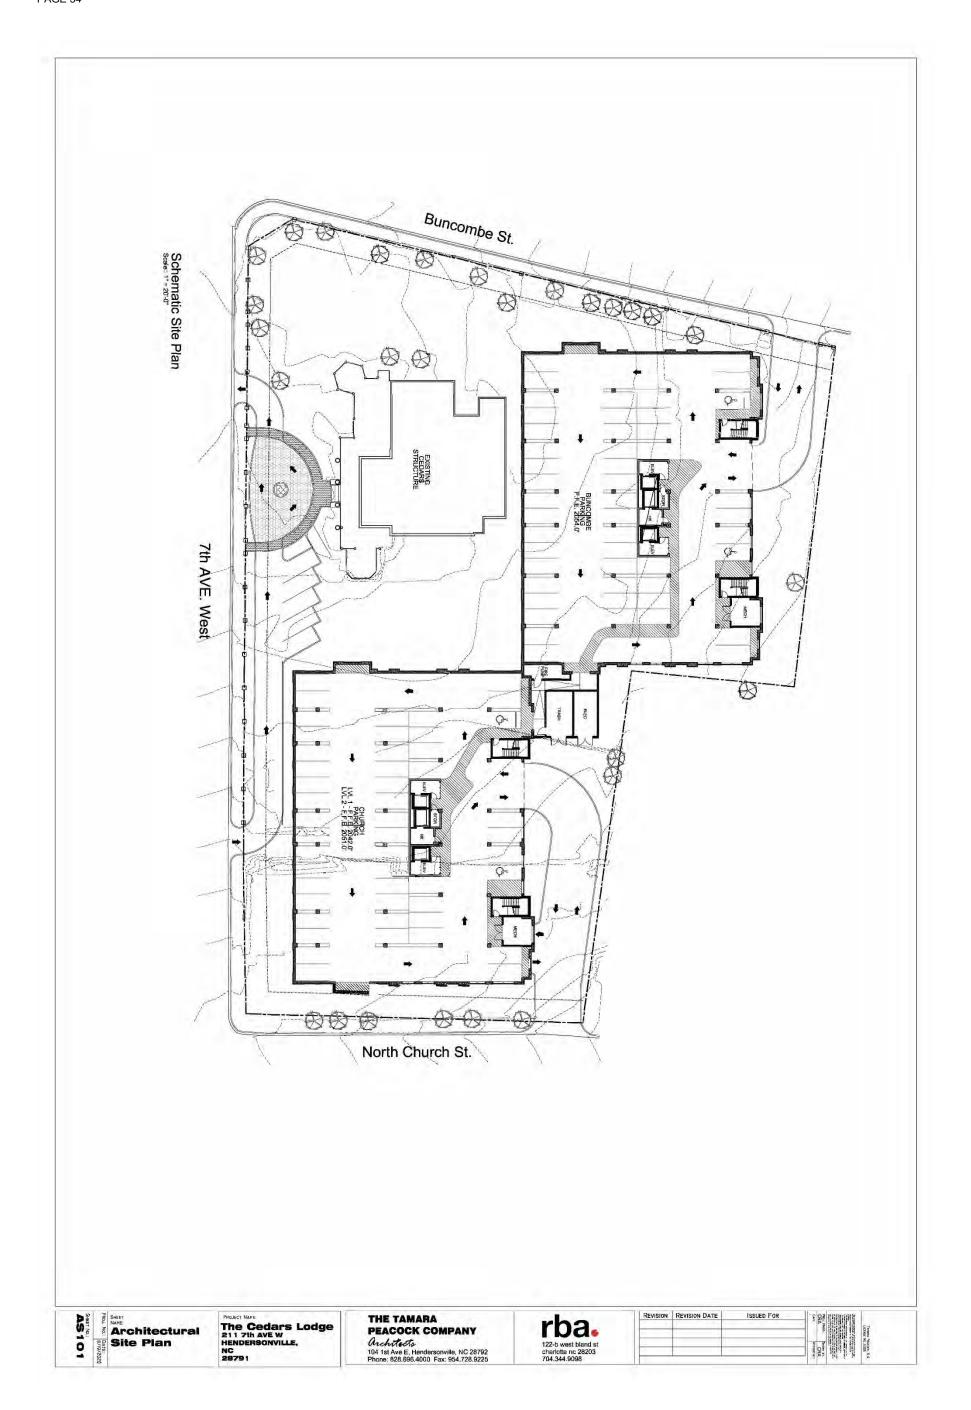

- A. Conditional Zoning District The Cedars- Application for a conditional rezoning from the Tamara Peacock Company and Tom Shipman. The applicant is requesting to rezone the subject properties, PIN 9568-79-0293, 9568-79-2254, 9568-79-3224 and 9568-79-0388 and located at 227 7th Avenue West, from CMU, Central Mixed Use to CMU CZD, Central Mixed Use Conditional Zoning District for the construction of 132 condo/hotel suites, conference center and 2 restaurants. P20-09-CZD
- B. Conditional Zoning District Carleton Collins Architecture, PLLC Application for a conditional rezoning from Carleton Collins Architecture, PLLC. The applicant is requesting to rezone the subject property, PIN 9569-60-1341 and 9569-60-1454 and located at 903 & 919 Fleming Street, from MIC, Medical, Institutional and Cultural District to MIC CZD, Medical, Institutional and Cultural Conditional Zoning District for the construction of a three-story, 13,536 sq. ft. medical office building. P20-41-CZD