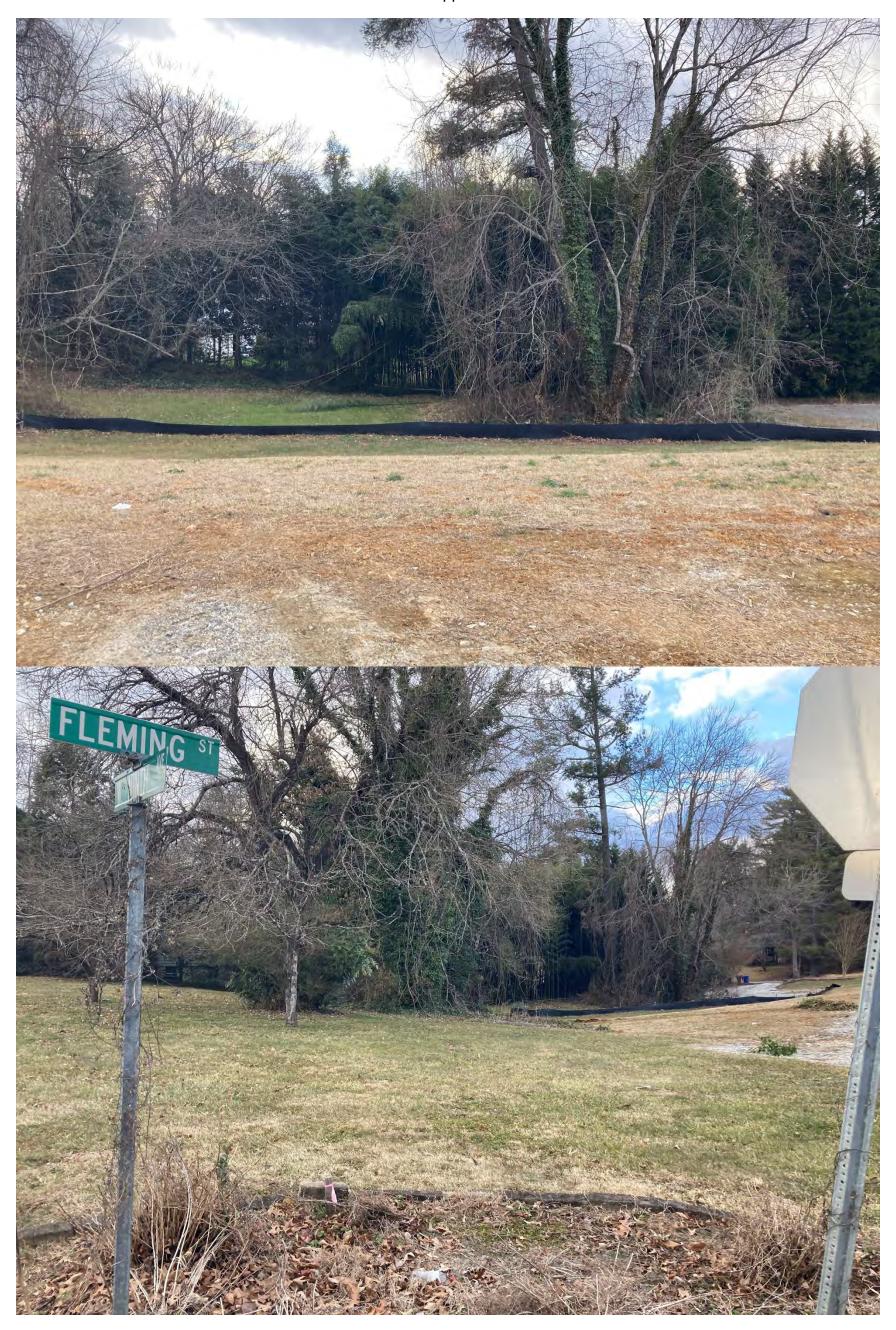

- A. Conditional Zoning District The Cedars- Application for a conditional rezoning from the Tamara Peacock Company and Tom Shipman. The applicant is requesting to rezone the subject properties, PIN 9568-79-0293, 9568-79-2254, 9568-79-3224 and 9568-79-0388 and located at 227 7th Avenue West, from CMU, Central Mixed Use to CMU CZD, Central Mixed Use Conditional Zoning District for the construction of 132 condo/hotel suites, conference center and 2 restaurants. P20-09-CZD
- B. Conditional Zoning District Carleton Collins Architecture, PLLC Application for a conditional rezoning from Carleton Collins Architecture, PLLC. The applicant is requesting to rezone the subject property, PIN 9569-60-1341 and 9569-60-1454 and located at 903 & 919 Fleming Street, from MIC, Medical, Institutional and Cultural District to MIC CZD, Medical, Institutional and Cultural Conditional Zoning District for the construction of a three-story, 13,536 sq. ft. medical office building. P20-41-CZD