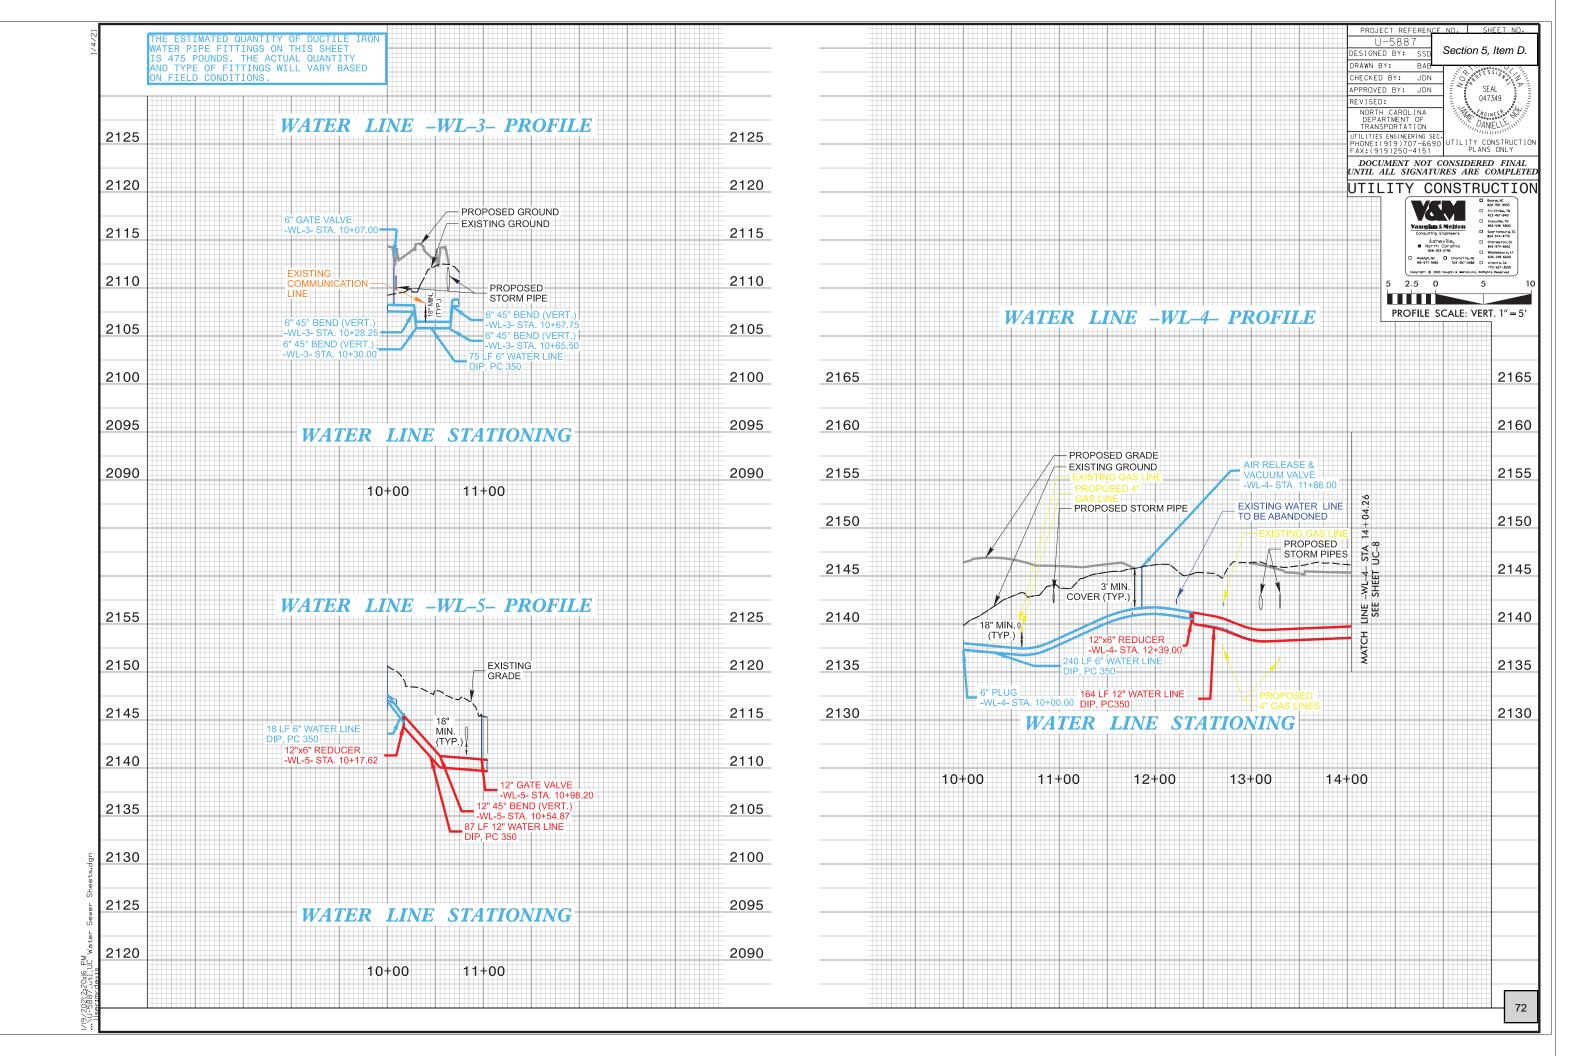

- I. NCDOT Highland Lake Sidewalk Agreement Presenter: Brent Detwiler, Utilities Engineer I resolve to approve the NCDOT Sidewalk Agreement for U-5887 Highland Lake Road; and to authorize the City Manager to execute the finalized agreement for said work; as presented and recommended by staff.
- J. FBR Intake Project Engineering Agreement Amendment #5 Presenter: Brent Detwiler, Utilities Engineer