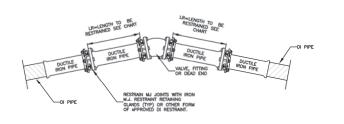

| 102'                        | 57'           | 24'                    | 12'               | 12"X8" | 54   |
|   | 16"                                                                                                                                                                                                                       | 130' 72                     | 72'           | 30'                    | 15'               | 12"X8" | 54   |
| L | 10                                                                                                                                                                                                                        | 130                         | ,,,           | 30                     | .5                | 16"X8" | 95'  |



#### DATE: 01/12/2019 WD DWG, NO. 2 SCALE: NOT TO SCALE

City of Hendersonville Engineering Departmen 305 Williams Street Hendersonville, NC 28792 (828) 697-3000 (office) www.cityofhendersonville.org

### WATER TRENCH CONSTRUCTION **OUTSIDE PAVEMENT**



DATE: 06/10/2019 WD DWG. NO. 3 SCALE: NOT TO SCALE WATER TRENCH CONSTRUCTION City of Hendersonville Engineering Department 305 Williams Street Hendersonville, NC 28792 828) 697-3000 (office)

**UNDER PAVEMENT** 



#### DATE: 07/07/2019 WD DWG. NO. 4-SCALE: NOT TO SCALE

City of Hendersonville Engineering Department 305 Williams Street Hendersonville, NC 28792 (828) 697-3000 (office) www.cityofhendersonville.org

**DUCTILE IRON PIPE** RESTRAINT DETAIL



**HENDERSON** 

COUNTY

U-5887

DCB

UTILITIES ENGINEERING SEC.
PHONE: (919)707-6690