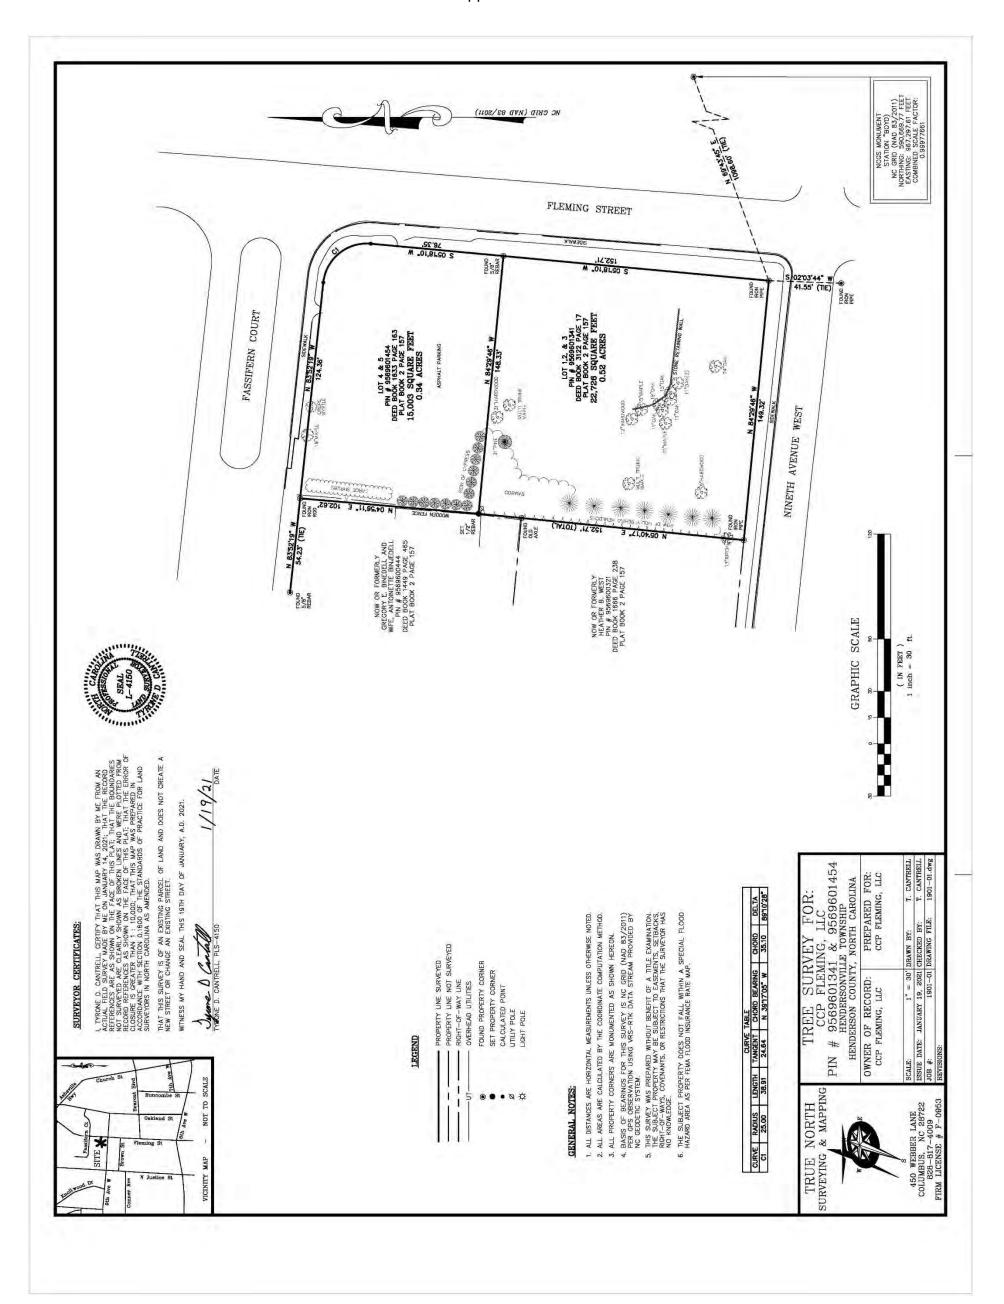

- A. Conditional Zoning District The Cedars- Application for a conditional rezoning from the Tamara Peacock Company and Tom Shipman. The applicant is requesting to rezone the subject properties, PIN 9568-79-0293, 9568-79-2254, 9568-79-3224 and 9568-79-0388 and located at 227 7th Avenue West, from CMU, Central Mixed Use to CMU CZD, Central Mixed Use Conditional Zoning District for the construction of 132 condo/hotel suites, conference center and 2 restaurants. P20-09-CZD
- B. Conditional Zoning District Carleton Collins Architecture, PLLC Application for a conditional rezoning from Carleton Collins Architecture, PLLC. The applicant is requesting to rezone the subject property, PIN 9569-60-1341 and 9569-60-1454 and located at 903 & 919 Fleming Street, from MIC, Medical, Institutional and Cultural District to MIC CZD, Medical, Institutional and Cultural Conditional Zoning District for the construction of a three-story, 13,536 sq. ft. medical office building. P20-41-CZD