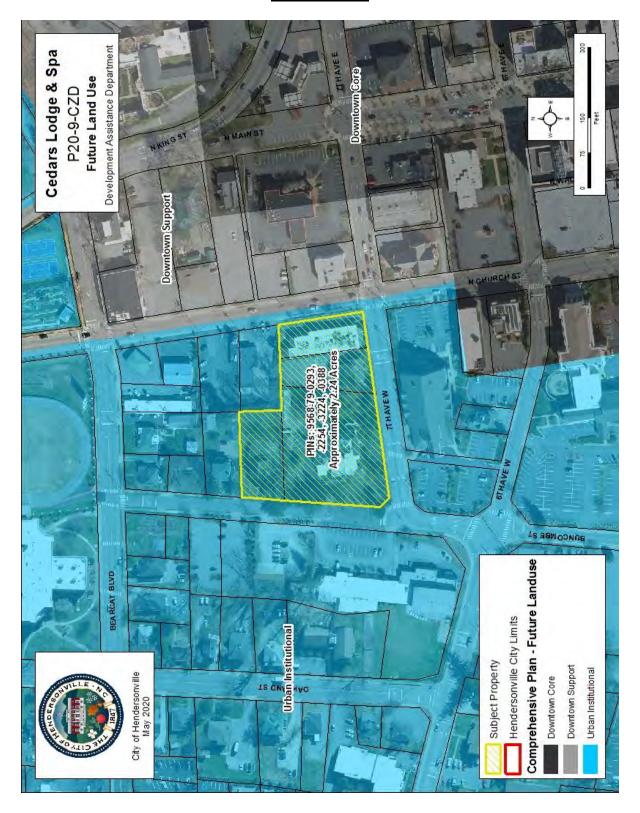

- A. Conditional Zoning District The Cedars- Application for a conditional rezoning from the Tamara Peacock Company and Tom Shipman. The applicant is requesting to rezone the subject properties, PIN 9568-79-0293, 9568-79-2254, 9568-79-3224 and 9568-79-0388 and located at 227 7th Avenue West, from CMU, Central Mixed Use to CMU CZD, Central Mixed Use Conditional Zoning District for the construction of 132 condo/hotel suites, conference center and 2 restaurants. P20-09-CZD
- B. Conditional Zoning District Carleton Collins Architecture, PLLC Application for a conditional rezoning from Carleton Collins Architecture, PLLC. The applicant is requesting to rezone the subject property, PIN 9569-60-1341 and 9569-60-1454 and located at 903 & 919 Fleming Street, from MIC, Medical, Institutional and Cultural District to MIC CZD, Medical, Institutional and Cultural Conditional Zoning District for the construction of a three-story, 13,536 sq. ft. medical office building. P20-41-CZD