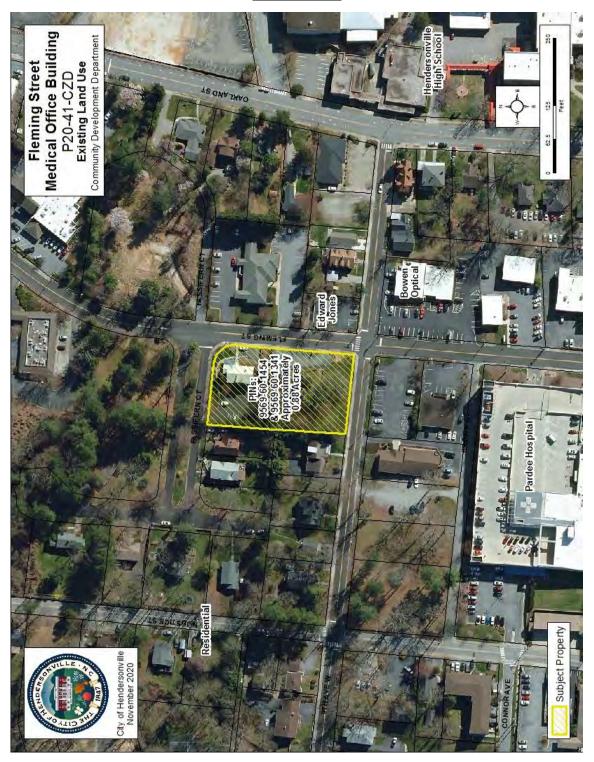

- A. Conditional Zoning District The Cedars- Application for a conditional rezoning from the Tamara Peacock Company and Tom Shipman. The applicant is requesting to rezone the subject properties, PIN 9568-79-0293, 9568-79-2254, 9568-79-3224 and 9568-79-0388 and located at 227 7th Avenue West, from CMU, Central Mixed Use to CMU CZD, Central Mixed Use Conditional Zoning District for the construction of 132 condo/hotel suites, conference center and 2 restaurants. P20-09-CZD
- B. Conditional Zoning District Carleton Collins Architecture, PLLC Application for a conditional rezoning from Carleton Collins Architecture, PLLC. The applicant is requesting to rezone the subject property, PIN 9569-60-1341 and 9569-60-1454 and located at 903 & 919 Fleming Street, from MIC, Medical, Institutional and Cultural District to MIC CZD, Medical, Institutional and Cultural Conditional Zoning District for the construction of a three-story, 13,536 sq. ft. medical office building. P20-41-CZD