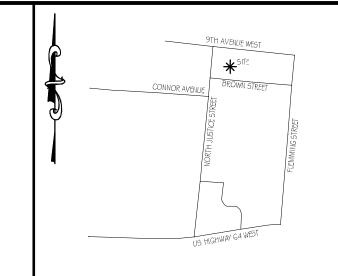

- A. Conditional Zoning District The Cedars- Application for a conditional rezoning from the Tamara Peacock Company and Tom Shipman. The applicant is requesting to rezone the subject properties, PIN 9568-79-0293, 9568-79-2254, 9568-79-3224 and 9568-79-0388 and located at 227 7th Avenue West, from CMU, Central Mixed Use to CMU CZD, Central Mixed Use Conditional Zoning District for the construction of 132 condo/hotel suites, conference center and 2 restaurants. P20-09-CZD
- B. Conditional Zoning District Carleton Collins Architecture, PLLC Application for a conditional rezoning from Carleton Collins Architecture, PLLC. The applicant is requesting to rezone the subject property, PIN 9569-60-1341 and 9569-60-1454 and located at 903 & 919 Fleming Street, from MIC, Medical, Institutional and Cultural District to MIC CZD, Medical, Institutional and Cultural Conditional Zoning District for the construction of a three-story, 13,536 sq. ft. medical office building. P20-41-CZD