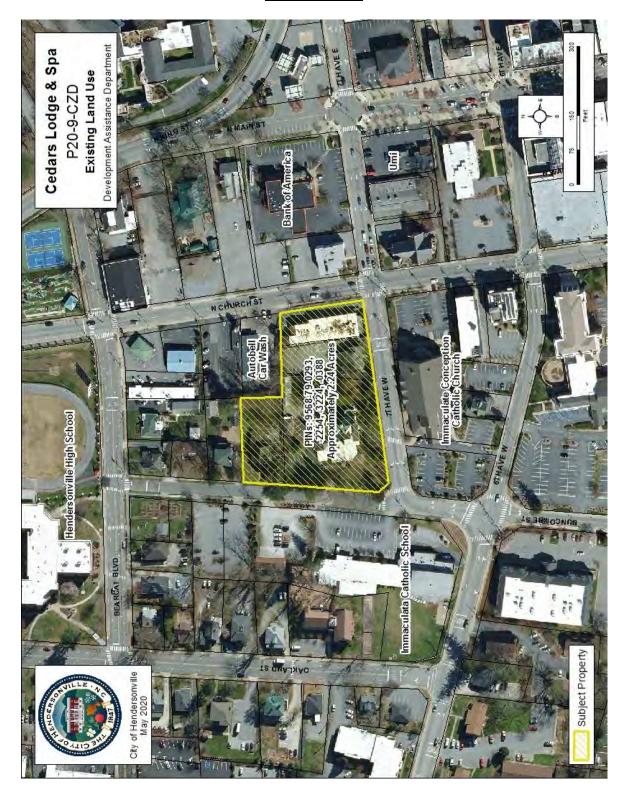

- A. Conditional Zoning District The Cedars- Application for a conditional rezoning from the Tamara Peacock Company and Tom Shipman. The applicant is requesting to rezone the subject properties, PIN 9568-79-0293, 9568-79-2254, 9568-79-3224 and 9568-79-0388 and located at 227 7th Avenue West, from CMU, Central Mixed Use to CMU CZD, Central Mixed Use Conditional Zoning District for the construction of 132 condo/hotel suites, conference center and 2 restaurants. P20-09-CZD
- B. Conditional Zoning District Carleton Collins Architecture, PLLC Application for a conditional rezoning from Carleton Collins Architecture, PLLC. The applicant is requesting to rezone the subject property, PIN 9569-60-1341 and 9569-60-1454 and located at 903 & 919 Fleming Street, from MIC, Medical, Institutional and Cultural District to MIC CZD, Medical, Institutional and Cultural Conditional Zoning District for the construction of a three-story, 13,536 sq. ft. medical office building. P20-41-CZD