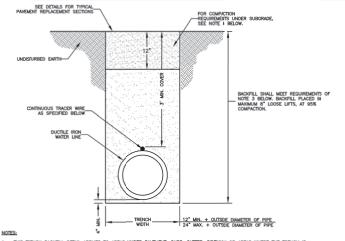

STRENGT, SPECIAL WIRE WILL NOT CONDUCT AN ELECTRICAL CURRENT WHICH STRUCKS BY LIGHTNIN AND 18 CONDUCT AND PREFIDENCE AND ROSING APPLICATION. SHIP SPECIAL SIZE AND LIGHTS AND CONSIDERATION AND OFFICENCE CONNECTIONS AND LIGHTNIN AND THE CONTENT AND CONTROL OF LIGHTNIN AND 18 CONSIDERATION AND THE CONTROL DESIGNED FOR WIRE WITH WOODS POLICIES FIRST CORE AND THE LIGHTNIN AND THE CONTROL DESIGNED FOR WIRE WITH WOODS POLICIES AND ADMINISTRATION AND THE CONTROL OF THE CONTROL AND THE CONTROL OF THE CONTROL OF THE CONTROL AND THE CONTROL AND

TRACER WIRE SHALL BE EXTENDED ALONG ALL WATER LINES, FITTINGS, VALVES, SERVICES, AND HYDRANTS. LOCATING CUIPS SHALL BE PROVIDED AT ALL MALVES, HYDRANT VALVES AND METER BOXES. THE CONTRACTOR SHALL DUCT TAPE TRACER WIRE ON CROWN OF WATER LINE EVERY FIVE FEET.



THIS TRENCH BACKFILL DETAIL APPLIES TO AREAS UNDER PAVEMENT, CURB, GUTTER, SIDEWALK OR AREAS WHERE THE TRENCH IS WITHIN FIVE (5) FEET OF THE EDGE OF PAVEMENT.

COMPACTION OF THE BACKFILL SHALL BE ACHIEVED THROUGH THE USE OF AN APPROVED VIRIATORY PLATE TAMPER OR ROLLER. THE CONTRACTOR IS RESPONSIBLE FOR MEETING ALL COMPACTION REQUIREMENTS.

COMPACTION TESTING OF THE BACKFILL SHALL BE PROVIDED, DIRECTED AND COORDINATED BY THE OWNER. INTERVALS OF TESTING SHALL BE AT THE TOTAL DISCRETION OF THE OWNER AND MAY BE CHANGED AT ANY TIME. IF A TEST DOES NOT PASS, THE CONTRACTOR SHALL REMOVE THE DEFECTIVE BACKFILL REDO THE WORK AND THE AREA WILL BE RETESTED. THE CONTRACTOR SHALL BE AWARE OF THE LEVEL OF COMPACTION REQUIRED.

THE MUTER CONTENT OF THE BACKFILL MATERIAL SHALL ALSO BE TESTED AND RECORDE