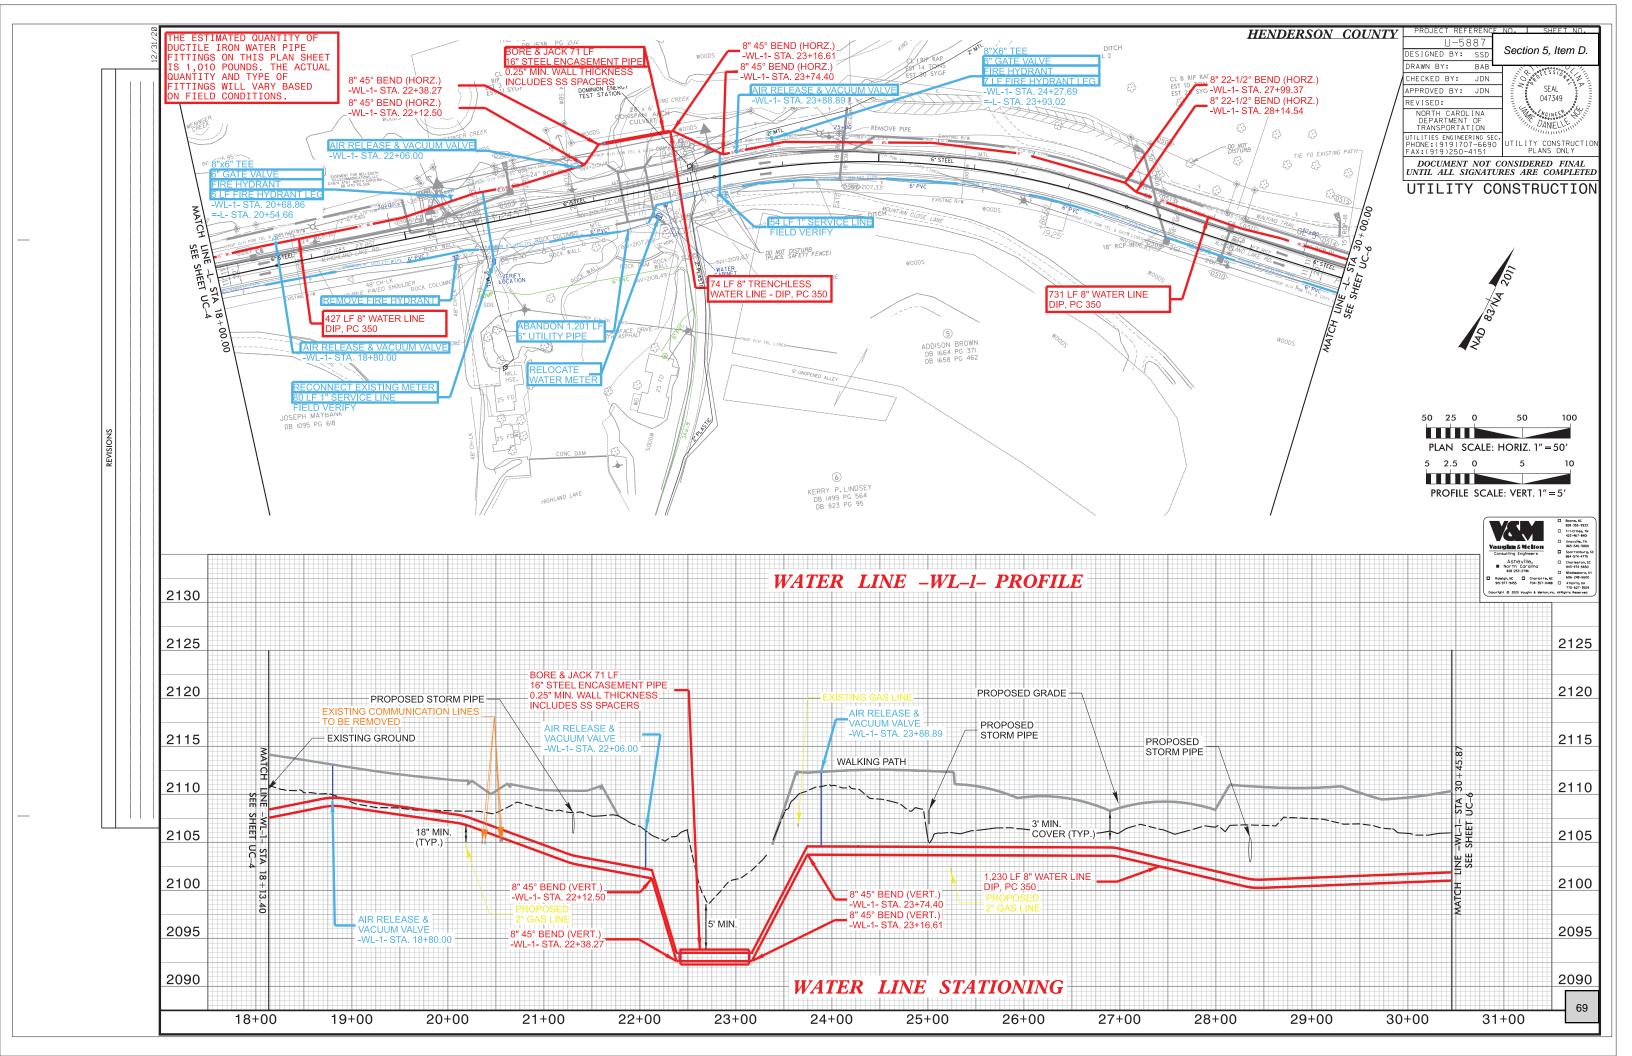

- I. NCDOT Highland Lake Sidewalk Agreement Presenter: Brent Detwiler, Utilities Engineer I resolve to approve the NCDOT Sidewalk Agreement for U-5887 Highland Lake Road; and to authorize the City Manager to execute the finalized agreement for said work; as presented and recommended by staff.
- J. FBR Intake Project Engineering Agreement Amendment #5 Presenter: Brent Detwiler, Utilities Engineer