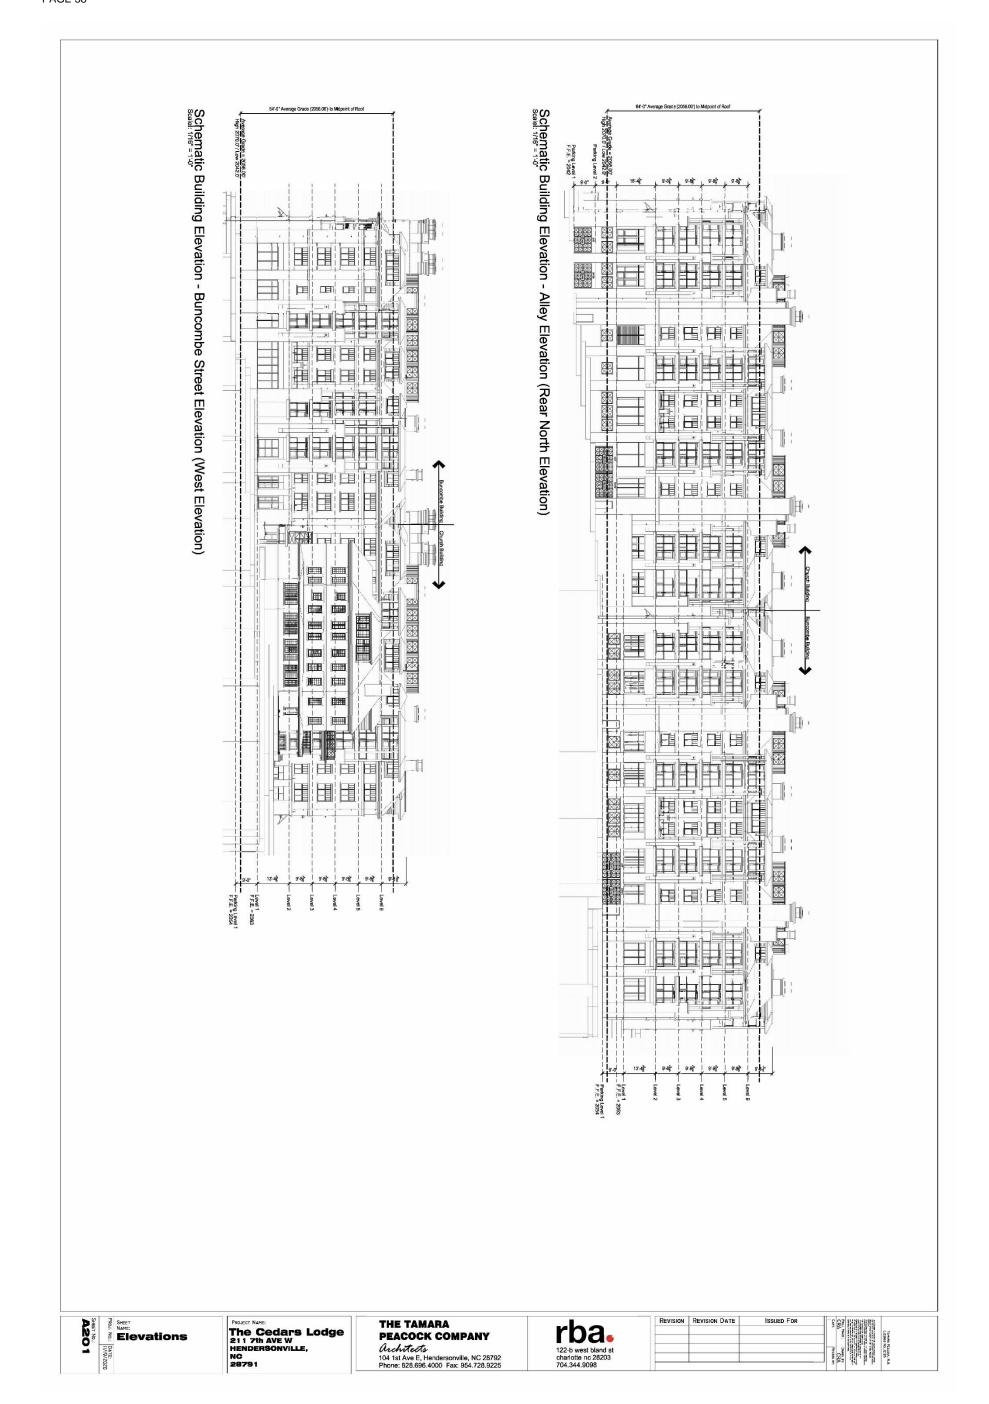

- A. Conditional Zoning District The Cedars- Application for a conditional rezoning from the Tamara Peacock Company and Tom Shipman. The applicant is requesting to rezone the subject properties, PIN 9568-79-0293, 9568-79-2254, 9568-79-3224 and 9568-79-0388 and located at 227 7th Avenue West, from CMU, Central Mixed Use to CMU CZD, Central Mixed Use Conditional Zoning District for the construction of 132 condo/hotel suites, conference center and 2 restaurants. P20-09-CZD
- B. Conditional Zoning District Carleton Collins Architecture, PLLC Application for a conditional rezoning from Carleton Collins Architecture, PLLC. The applicant is requesting to rezone the subject property, PIN 9569-60-1341 and 9569-60-1454 and located at 903 & 919 Fleming Street, from MIC, Medical, Institutional and Cultural District to MIC CZD, Medical, Institutional and Cultural Conditional Zoning District for the construction of a three-story, 13,536 sq. ft. medical office building. P20-41-CZD