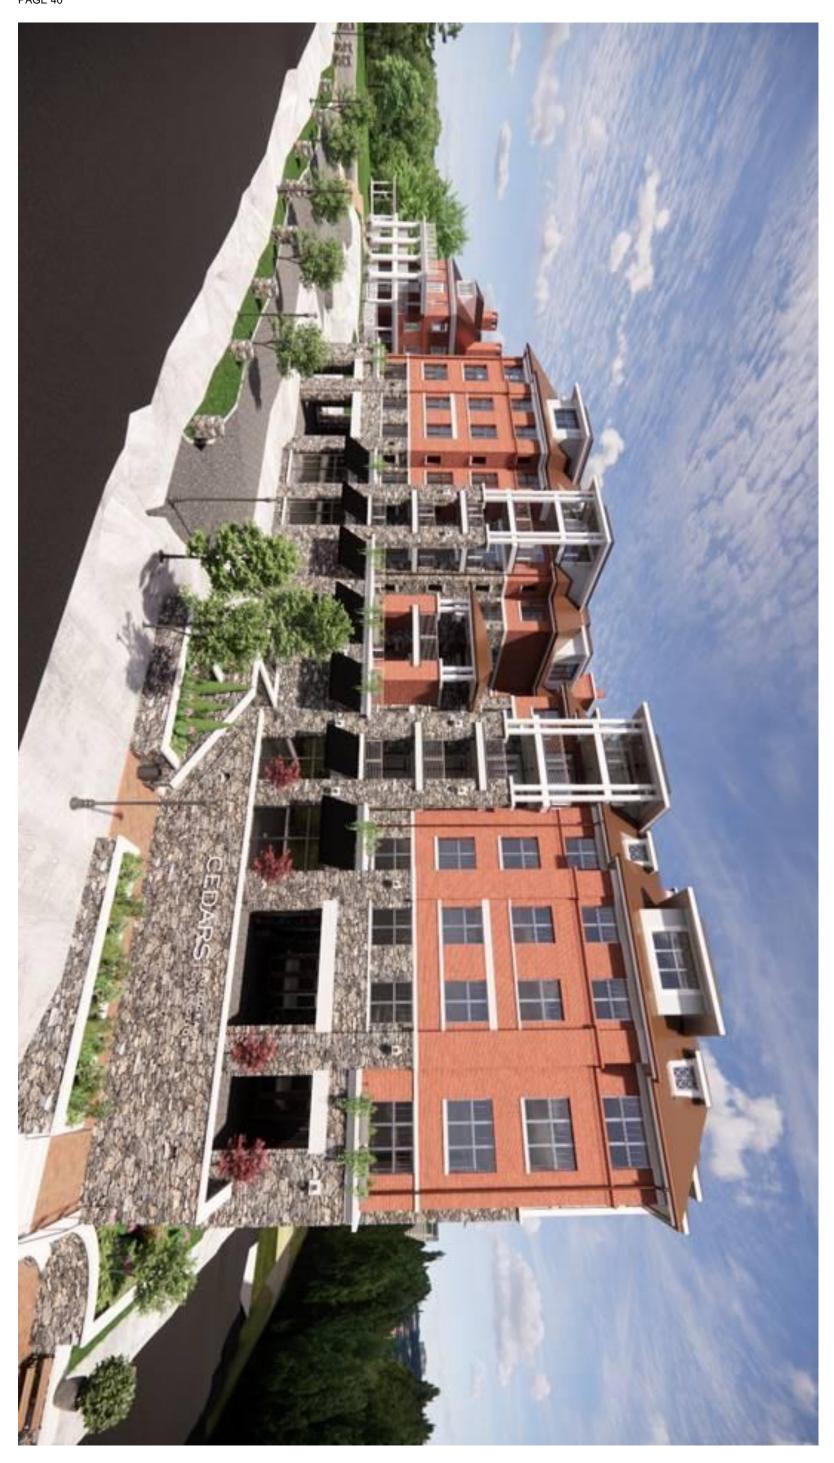

### 7. PUBLIC HEARINGS

- A. The Cedars 227 7th Avenue West: Conditional Zoning District, P20-09-CZD *Lew Holloway*, *Community Development Director*
- B. Conditional Rezoning: Fleming Street Medical Office Building, P20-41-CZD *Tyler Morrow*, *Planner*

- A. Conditional Zoning District The Cedars- Application for a conditional rezoning from the Tamara Peacock Company and Tom Shipman. The applicant is requesting to rezone the subject properties, PIN 9568-79-0293, 9568-79-2254, 9568-79-3224 and 9568-79-0388 and located at 227 7th Avenue West, from CMU, Central Mixed Use to CMU CZD, Central Mixed Use Conditional Zoning District for the construction of 132 condo/hotel suites, conference center and 2 restaurants. P20-09-CZD
- B. Conditional Zoning District Carleton Collins Architecture, PLLC Application for a conditional rezoning from Carleton Collins Architecture, PLLC. The applicant is requesting to rezone the subject property, PIN 9569-60-1341 and 9569-60-1454 and located at 903 & 919 Fleming Street, from MIC, Medical, Institutional and Cultural District to MIC CZD, Medical, Institutional and Cultural Conditional Zoning District for the construction of a three-story, 13,536 sq. ft. medical office building. P20-41-CZD