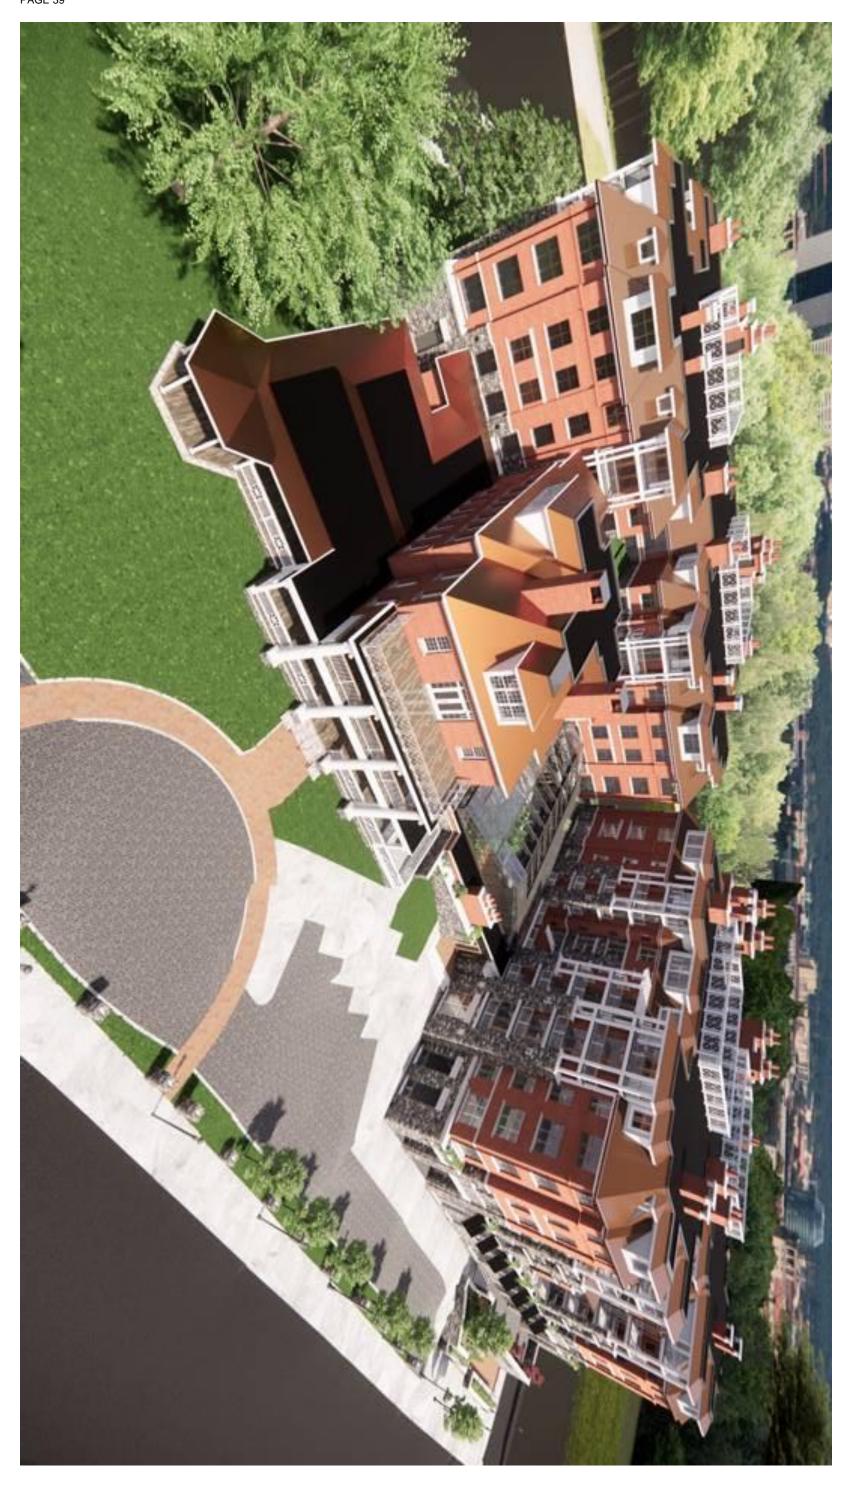

- A. Conditional Zoning District The Cedars- Application for a conditional rezoning from the Tamara Peacock Company and Tom Shipman. The applicant is requesting to rezone the subject properties, PIN 9568-79-0293, 9568-79-2254, 9568-79-3224 and 9568-79-0388 and located at 227 7th Avenue West, from CMU, Central Mixed Use to CMU CZD, Central Mixed Use Conditional Zoning District for the construction of 132 condo/hotel suites, conference center and 2 restaurants. P20-09-CZD
- B. Conditional Zoning District Carleton Collins Architecture, PLLC Application for a conditional rezoning from Carleton Collins Architecture, PLLC. The applicant is requesting to rezone the subject property, PIN 9569-60-1341 and 9569-60-1454 and located at 903 & 919 Fleming Street, from MIC, Medical, Institutional and Cultural District to MIC CZD, Medical, Institutional and Cultural Conditional Zoning District for the construction of a three-story, 13,536 sq. ft. medical office building. P20-41-CZD