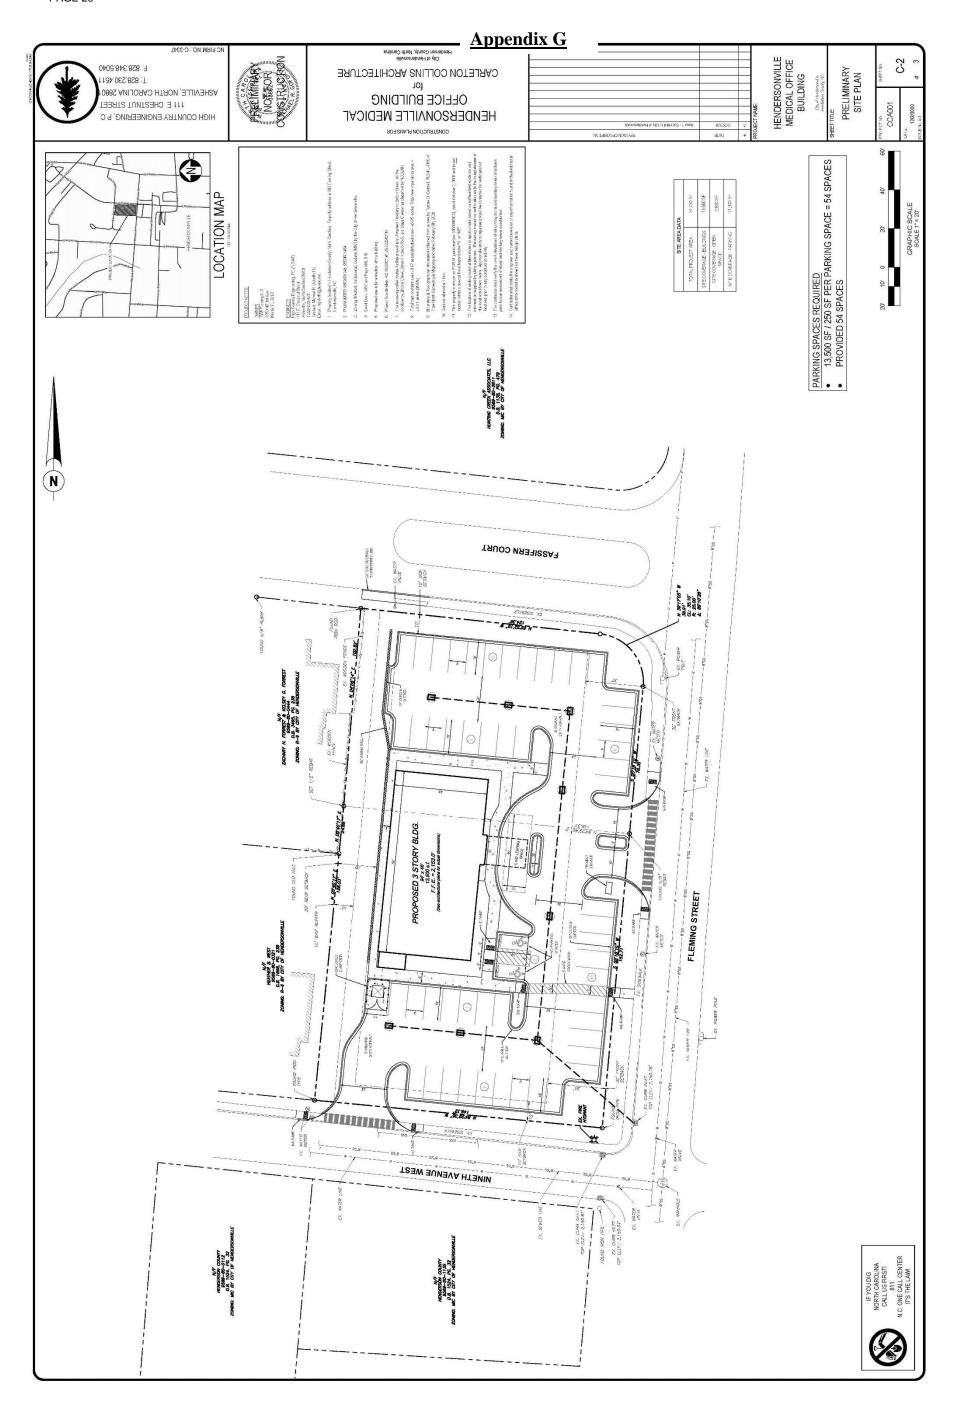

- A. Conditional Zoning District The Cedars- Application for a conditional rezoning from the Tamara Peacock Company and Tom Shipman. The applicant is requesting to rezone the subject properties, PIN 9568-79-0293, 9568-79-2254, 9568-79-3224 and 9568-79-0388 and located at 227 7th Avenue West, from CMU, Central Mixed Use to CMU CZD, Central Mixed Use Conditional Zoning District for the construction of 132 condo/hotel suites, conference center and 2 restaurants. P20-09-CZD
- B. Conditional Zoning District Carleton Collins Architecture, PLLC Application for a conditional rezoning from Carleton Collins Architecture, PLLC. The applicant is requesting to rezone the subject property, PIN 9569-60-1341 and 9569-60-1454 and located at 903 & 919 Fleming Street, from MIC, Medical, Institutional and Cultural District to MIC CZD, Medical, Institutional and Cultural Conditional Zoning District for the construction of a three-story, 13,536 sq. ft. medical office building. P20-41-CZD