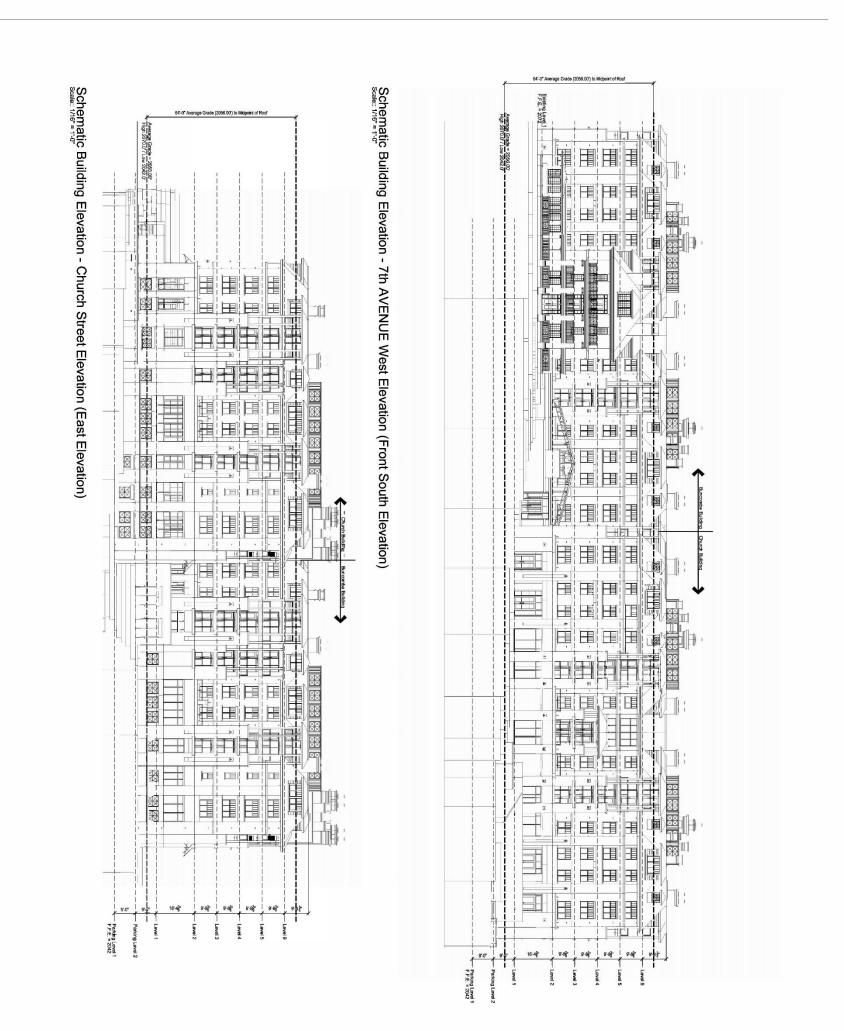

- A. Conditional Zoning District The Cedars- Application for a conditional rezoning from the Tamara Peacock Company and Tom Shipman. The applicant is requesting to rezone the subject properties, PIN 9568-79-0293, 9568-79-2254, 9568-79-3224 and 9568-79-0388 and located at 227 7th Avenue West, from CMU, Central Mixed Use to CMU CZD, Central Mixed Use Conditional Zoning District for the construction of 132 condo/hotel suites, conference center and 2 restaurants. P20-09-CZD
- B. Conditional Zoning District Carleton Collins Architecture, PLLC Application for a conditional rezoning from Carleton Collins Architecture, PLLC. The applicant is requesting to rezone the subject property, PIN 9569-60-1341 and 9569-60-1454 and located at 903 & 919 Fleming Street, from MIC, Medical, Institutional and Cultural District to MIC CZD, Medical, Institutional and Cultural Conditional Zoning District for the construction of a three-story, 13,536 sq. ft. medical office building. P20-41-CZD