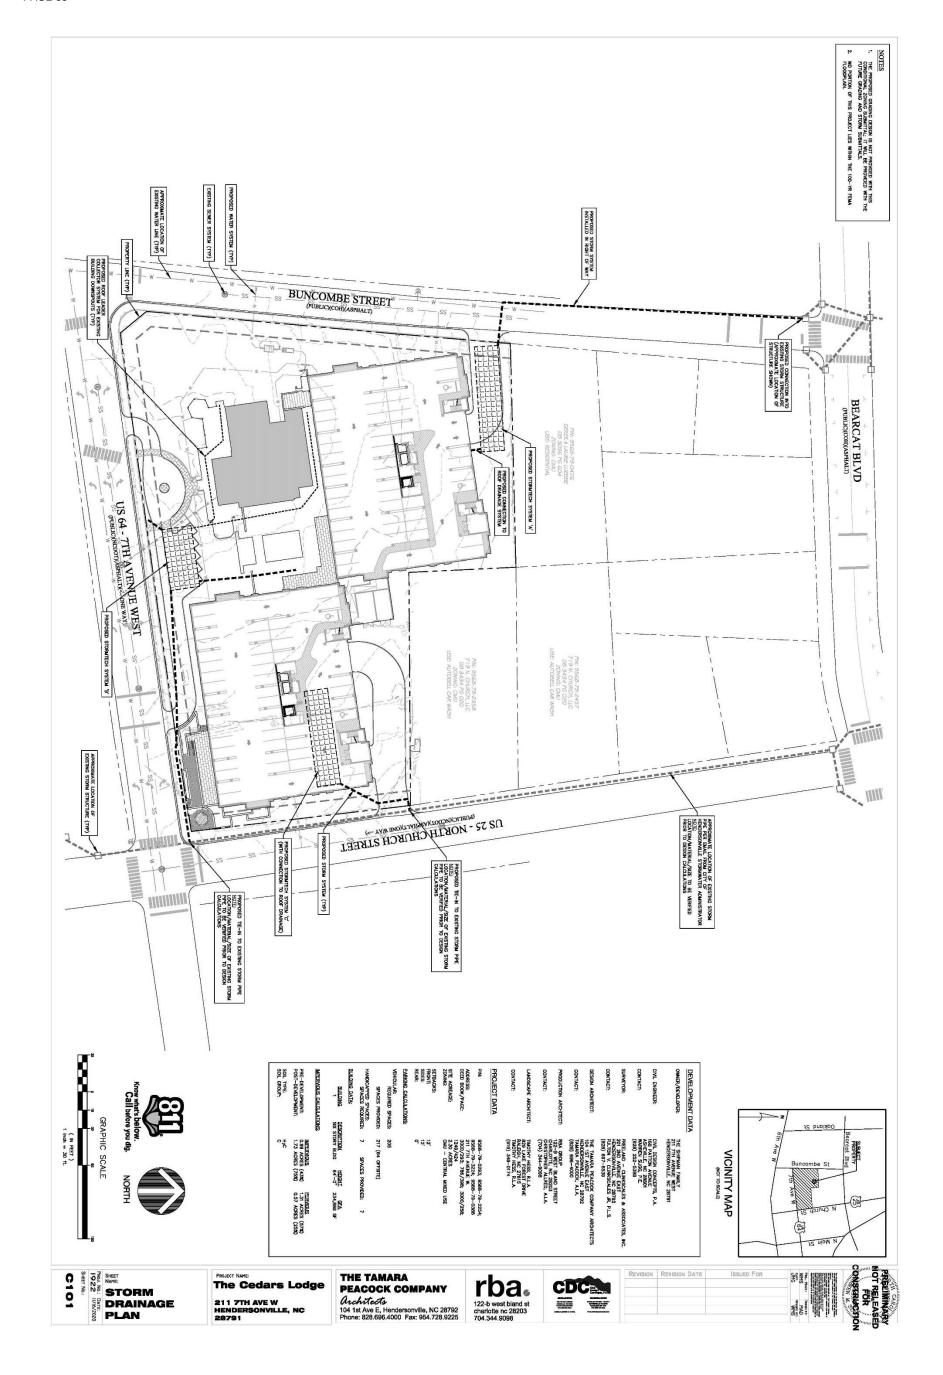

- A. Conditional Zoning District The Cedars- Application for a conditional rezoning from the Tamara Peacock Company and Tom Shipman. The applicant is requesting to rezone the subject properties, PIN 9568-79-0293, 9568-79-2254, 9568-79-3224 and 9568-79-0388 and located at 227 7th Avenue West, from CMU, Central Mixed Use to CMU CZD, Central Mixed Use Conditional Zoning District for the construction of 132 condo/hotel suites, conference center and 2 restaurants. P20-09-CZD
- B. Conditional Zoning District Carleton Collins Architecture, PLLC Application for a conditional rezoning from Carleton Collins Architecture, PLLC. The applicant is requesting to rezone the subject property, PIN 9569-60-1341 and 9569-60-1454 and located at 903 & 919 Fleming Street, from MIC, Medical, Institutional and Cultural District to MIC CZD, Medical, Institutional and Cultural Conditional Zoning District for the construction of a three-story, 13,536 sq. ft. medical office building. P20-41-CZD