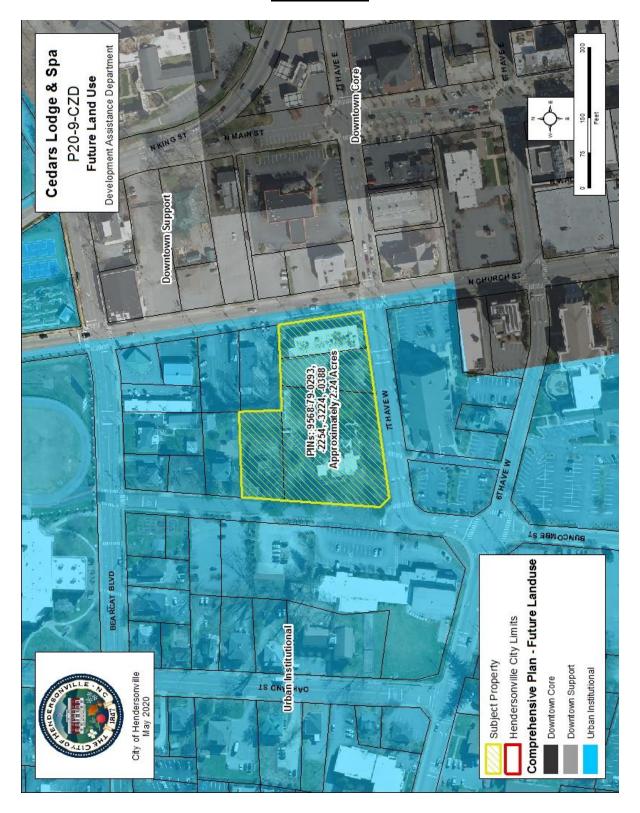

### 7. PUBLIC HEARINGS

- A. The Cedars 227 7th Avenue West: Conditional Zoning District, P20-09-CZD *Lew Holloway*, *Community Development Director*
- B. Conditional Rezoning: Fleming Street Medical Office Building, P20-41-CZD *Tyler Morrow*, *Planner*

- A. Conditional Zoning District The Cedars- Application for a conditional rezoning from the Tamara Peacock Company and Tom Shipman. The applicant is requesting to rezone the subject properties, PIN 9568-79-0293, 9568-79-2254, 9568-79-3224 and 9568-79-0388 and located at 227 7th Avenue West, from CMU, Central Mixed Use to CMU CZD, Central Mixed Use Conditional Zoning District for the construction of 132 condo/hotel suites, conference center and 2 restaurants. P20-09-CZD
- B. Conditional Zoning District Carleton Collins Architecture, PLLC Application for a conditional rezoning from Carleton Collins Architecture, PLLC. The applicant is requesting to rezone the subject property, PIN 9569-60-1341 and 9569-60-1454 and located at 903 & 919 Fleming Street, from MIC, Medical, Institutional and Cultural District to MIC CZD, Medical, Institutional and Cultural Conditional Zoning District for the construction of a three-story, 13,536 sq. ft. medical office building. P20-41-CZD