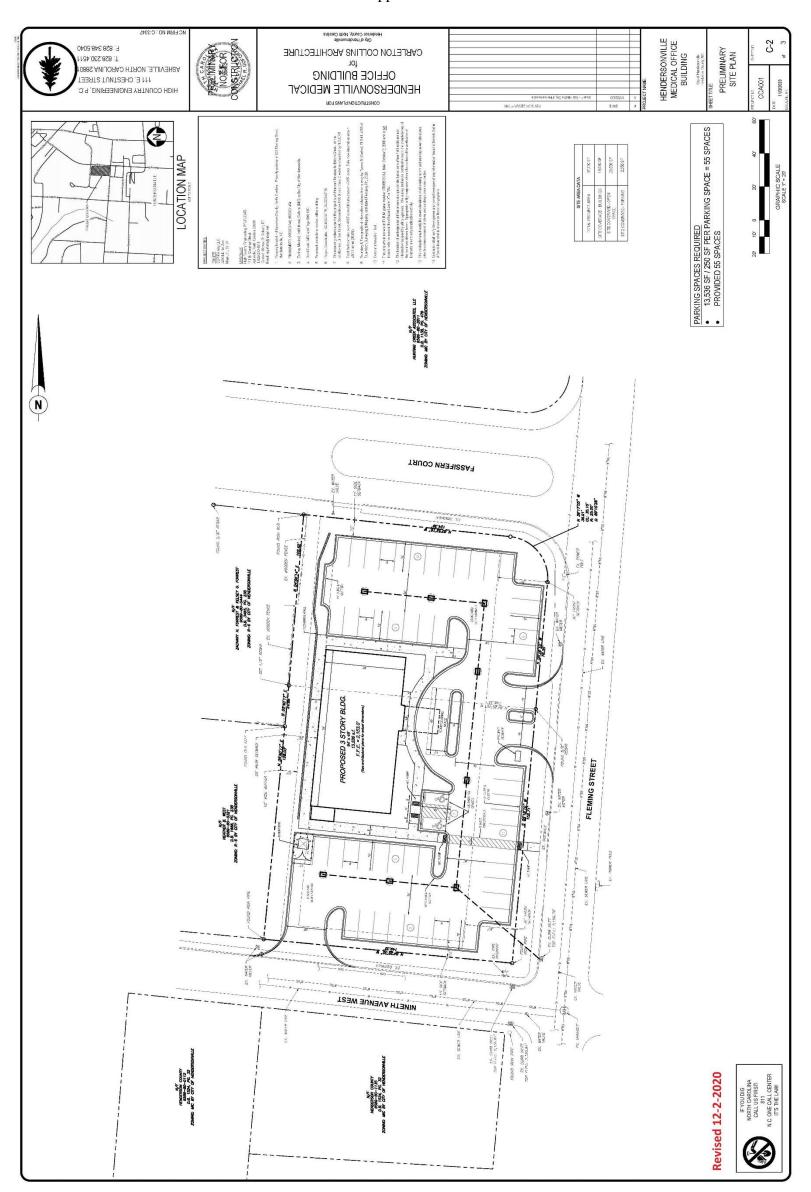

- A. Conditional Zoning District The Cedars- Application for a conditional rezoning from the Tamara Peacock Company and Tom Shipman. The applicant is requesting to rezone the subject properties, PIN 9568-79-0293, 9568-79-2254, 9568-79-3224 and 9568-79-0388 and located at 227 7th Avenue West, from CMU, Central Mixed Use to CMU CZD, Central Mixed Use Conditional Zoning District for the construction of 132 condo/hotel suites, conference center and 2 restaurants. P20-09-CZD
- B. Conditional Zoning District Carleton Collins Architecture, PLLC Application for a conditional rezoning from Carleton Collins Architecture, PLLC. The applicant is requesting to rezone the subject property, PIN 9569-60-1341 and 9569-60-1454 and located at 903 & 919 Fleming Street, from MIC, Medical, Institutional and Cultural District to MIC CZD, Medical, Institutional and Cultural Conditional Zoning District for the construction of a three-story, 13,536 sq. ft. medical office building. P20-41-CZD