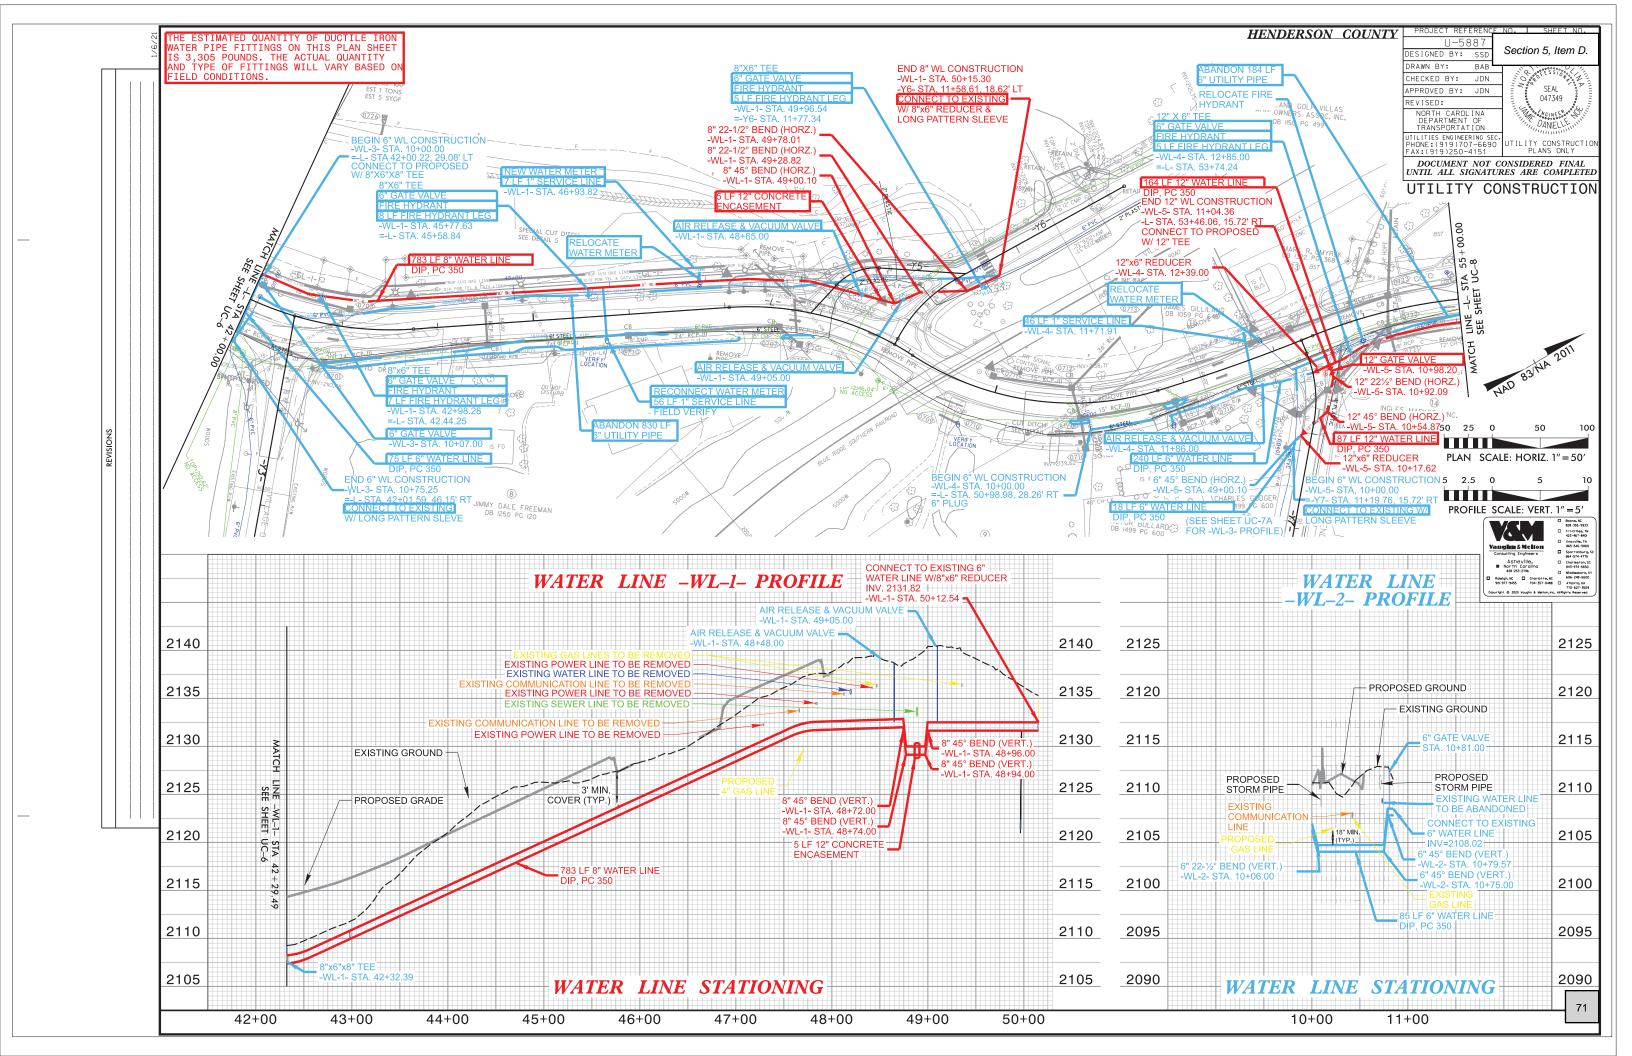

- I. NCDOT Highland Lake Sidewalk Agreement Presenter: Brent Detwiler, Utilities Engineer I resolve to approve the NCDOT Sidewalk Agreement for U-5887 Highland Lake Road; and to authorize the City Manager to execute the finalized agreement for said work; as presented and recommended by staff.
- J. FBR Intake Project Engineering Agreement Amendment #5 Presenter: Brent Detwiler, Utilities Engineer