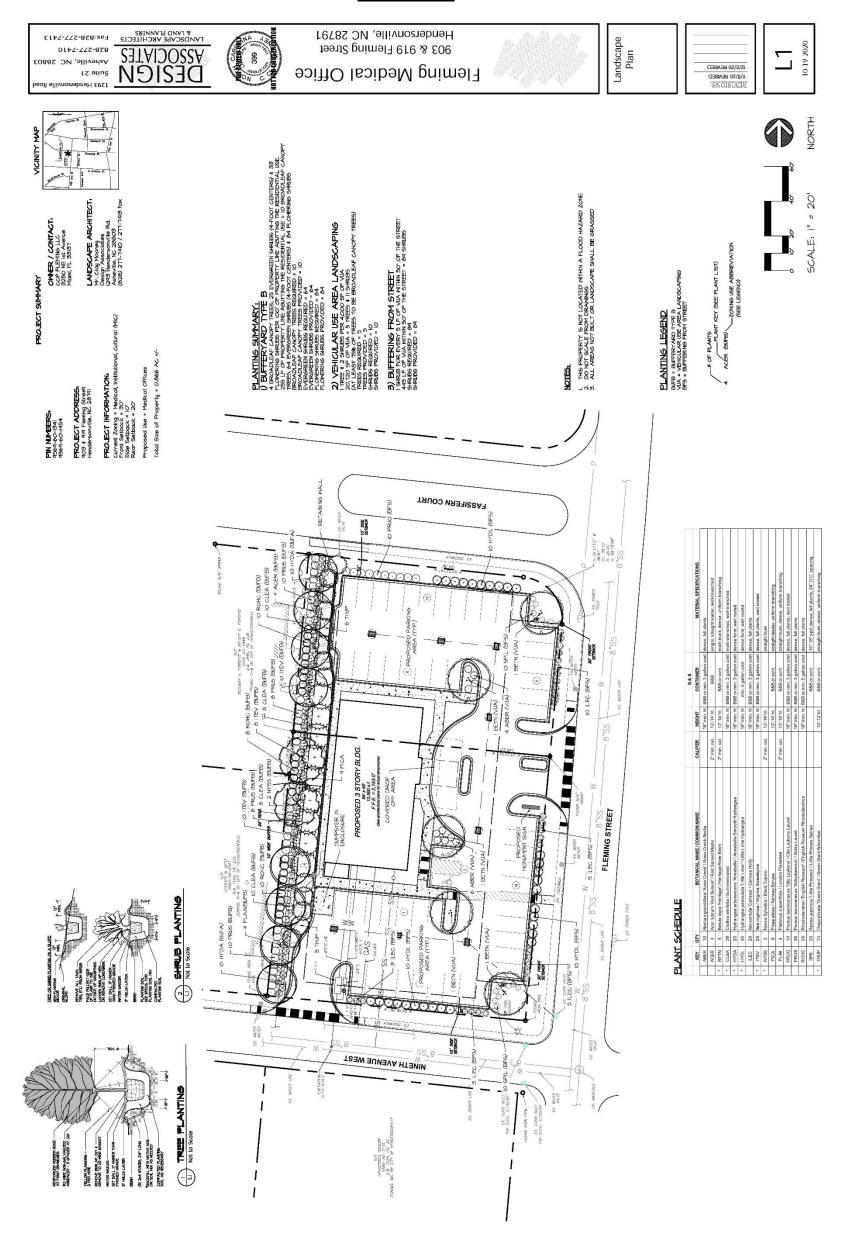

- A. Conditional Zoning District The Cedars- Application for a conditional rezoning from the Tamara Peacock Company and Tom Shipman. The applicant is requesting to rezone the subject properties, PIN 9568-79-0293, 9568-79-2254, 9568-79-3224 and 9568-79-0388 and located at 227 7th Avenue West, from CMU, Central Mixed Use to CMU CZD, Central Mixed Use Conditional Zoning District for the construction of 132 condo/hotel suites, conference center and 2 restaurants. P20-09-CZD
- B. Conditional Zoning District Carleton Collins Architecture, PLLC Application for a conditional rezoning from Carleton Collins Architecture, PLLC. The applicant is requesting to rezone the subject property, PIN 9569-60-1341 and 9569-60-1454 and located at 903 & 919 Fleming Street, from MIC, Medical, Institutional and Cultural District to MIC CZD, Medical, Institutional and Cultural Conditional Zoning District for the construction of a three-story, 13,536 sq. ft. medical office building. P20-41-CZD