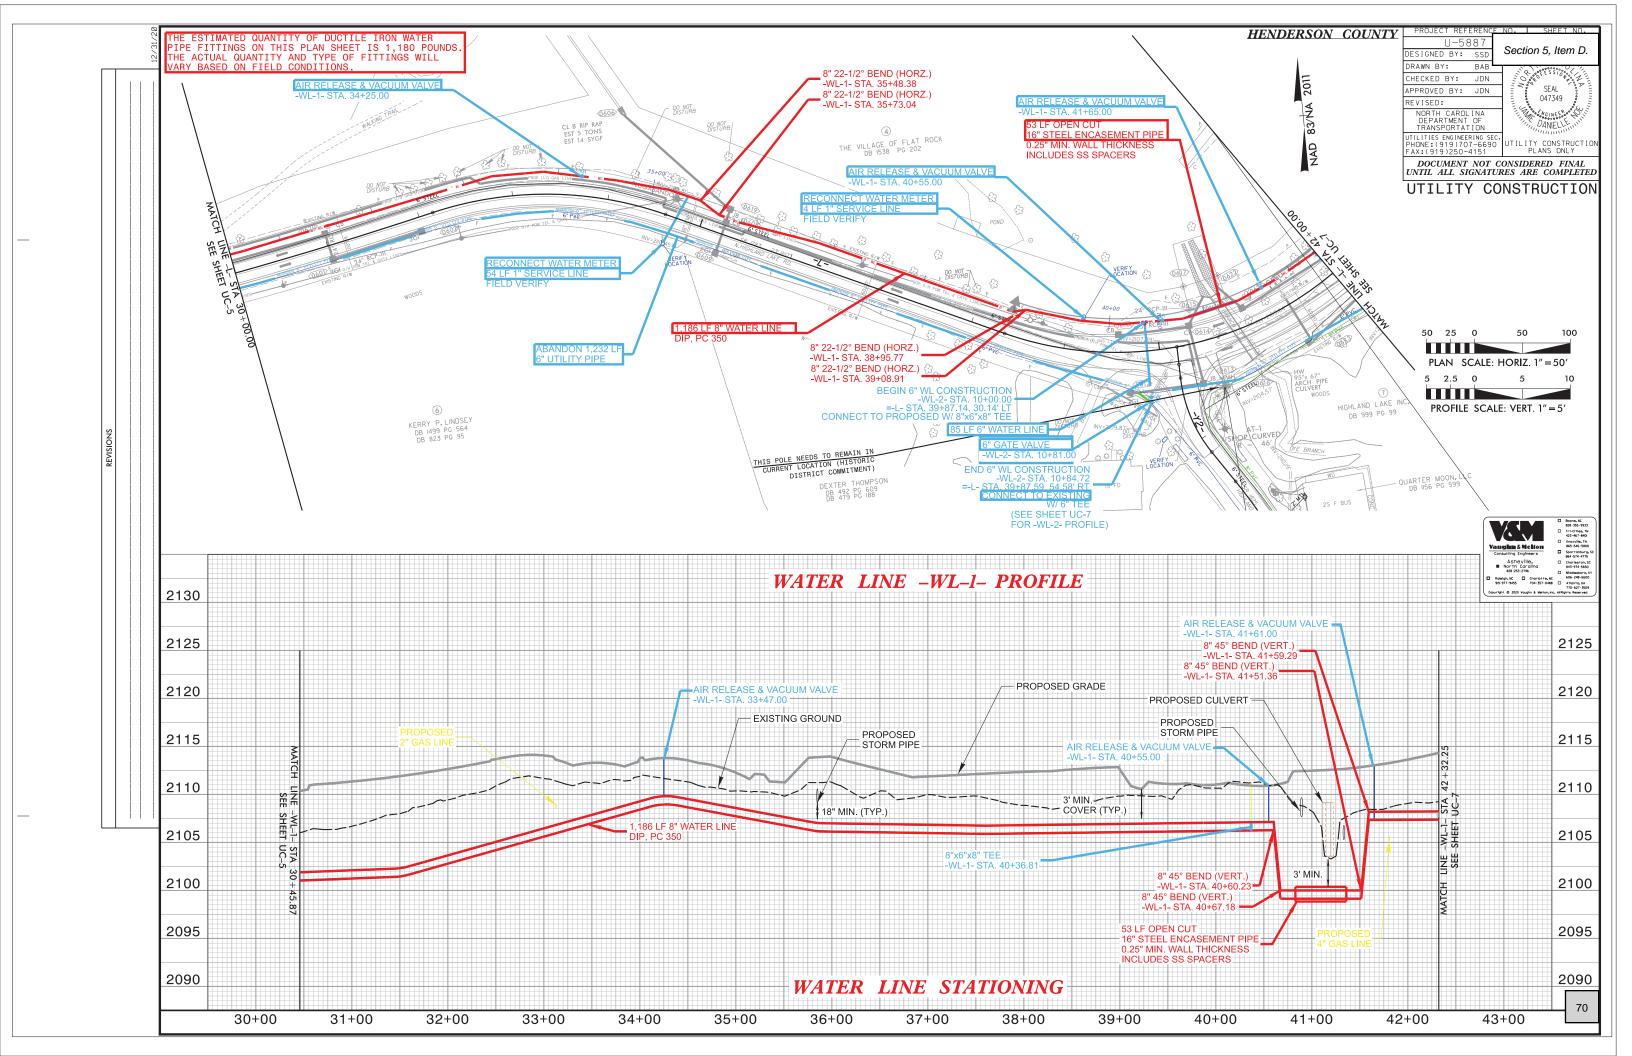

- I. NCDOT Highland Lake Sidewalk Agreement Presenter: Brent Detwiler, Utilities Engineer I resolve to approve the NCDOT Sidewalk Agreement for U-5887 Highland Lake Road; and to authorize the City Manager to execute the finalized agreement for said work; as presented and recommended by staff.
- J. FBR Intake Project Engineering Agreement Amendment #5 Presenter: Brent Detwiler, Utilities Engineer