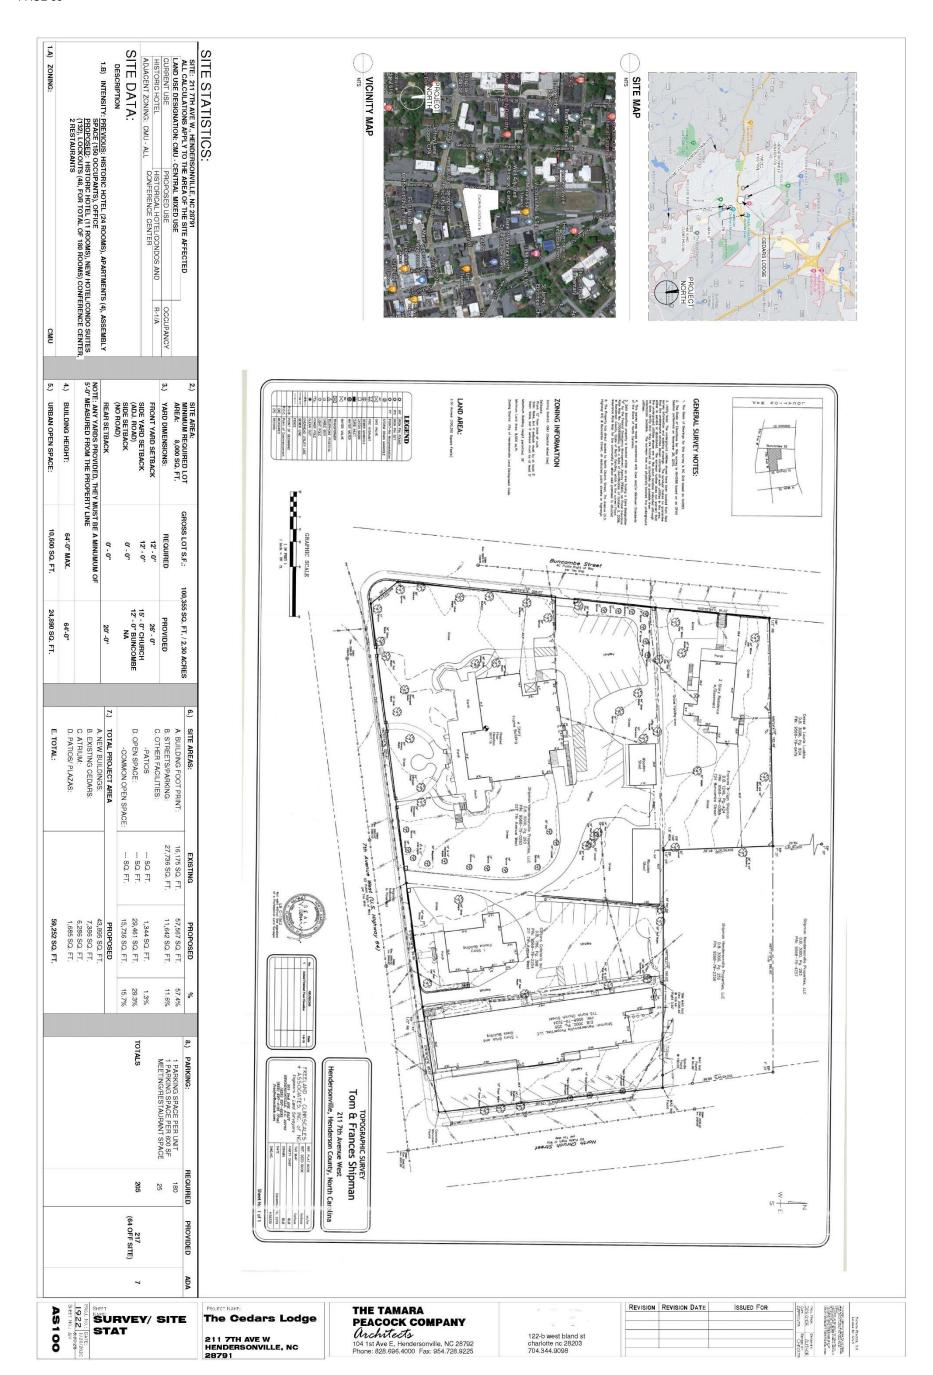

- A. Conditional Zoning District The Cedars- Application for a conditional rezoning from the Tamara Peacock Company and Tom Shipman. The applicant is requesting to rezone the subject properties, PIN 9568-79-0293, 9568-79-2254, 9568-79-3224 and 9568-79-0388 and located at 227 7th Avenue West, from CMU, Central Mixed Use to CMU CZD, Central Mixed Use Conditional Zoning District for the construction of 132 condo/hotel suites, conference center and 2 restaurants. P20-09-CZD
- B. Conditional Zoning District Carleton Collins Architecture, PLLC Application for a conditional rezoning from Carleton Collins Architecture, PLLC. The applicant is requesting to rezone the subject property, PIN 9569-60-1341 and 9569-60-1454 and located at 903 & 919 Fleming Street, from MIC, Medical, Institutional and Cultural District to MIC CZD, Medical, Institutional and Cultural Conditional Zoning District for the construction of a three-story, 13,536 sq. ft. medical office building. P20-41-CZD