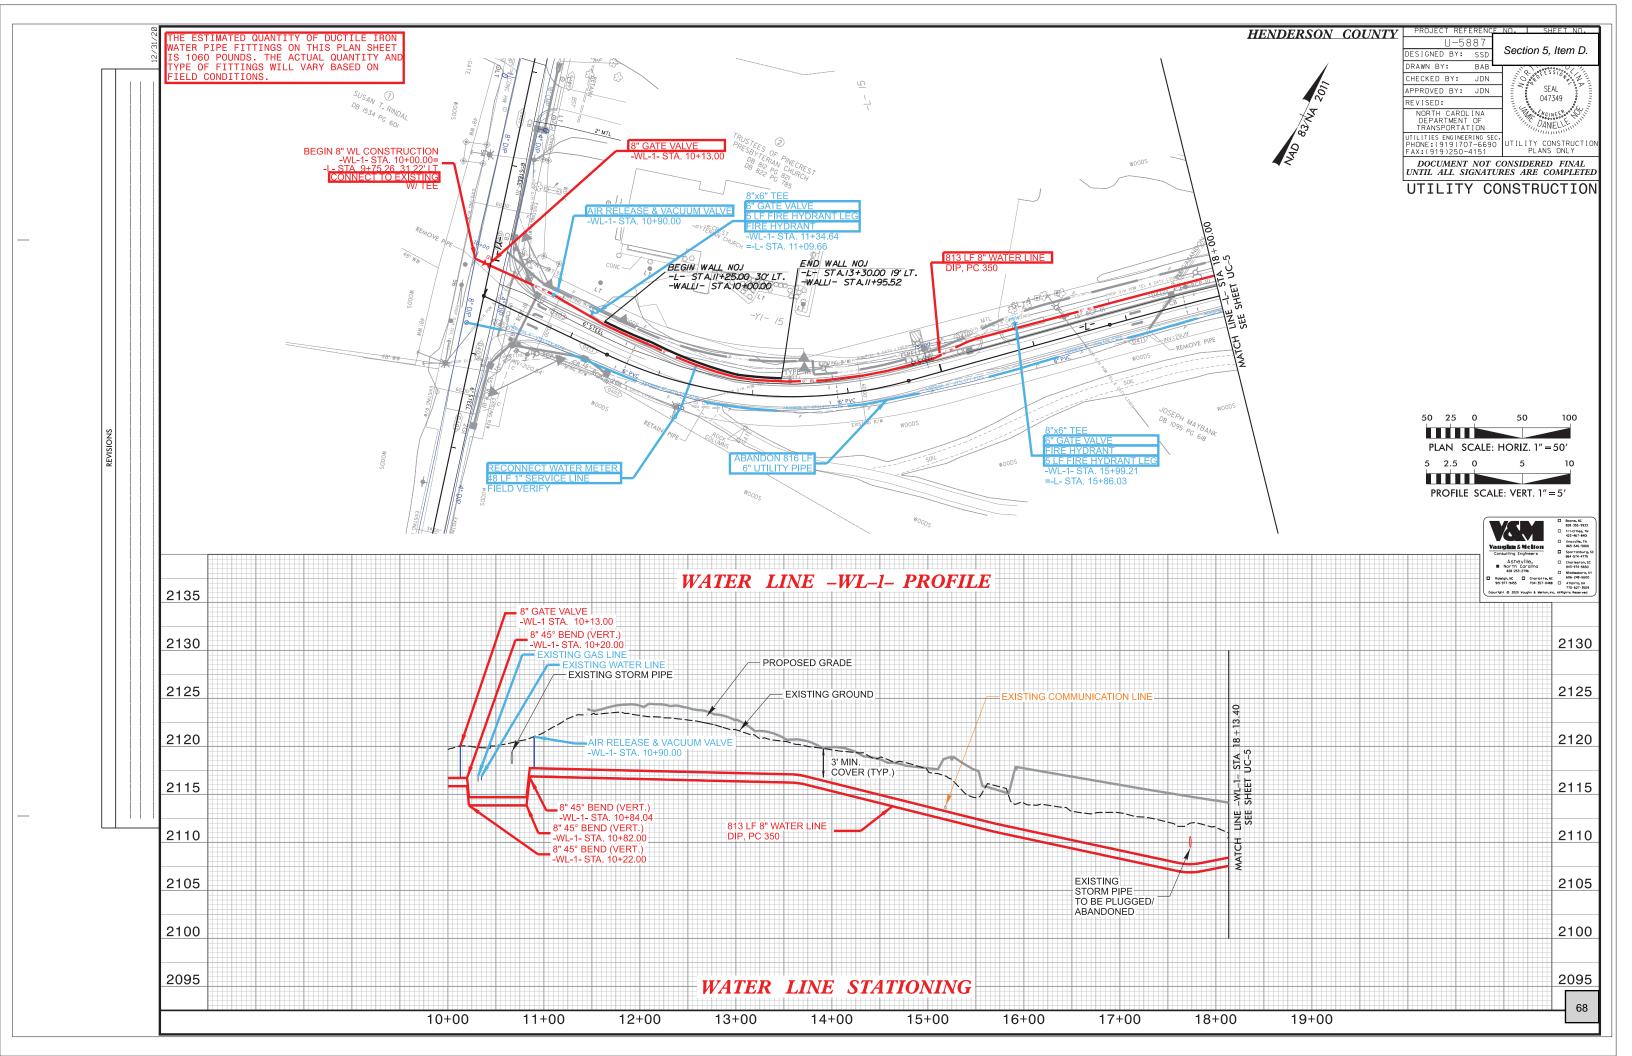

- I. NCDOT Highland Lake Sidewalk Agreement Presenter: Brent Detwiler, Utilities Engineer I resolve to approve the NCDOT Sidewalk Agreement for U-5887 Highland Lake Road; and to authorize the City Manager to execute the finalized agreement for said work; as presented and recommended by staff.
- J. FBR Intake Project Engineering Agreement Amendment #5 Presenter: Brent Detwiler, Utilities Engineer