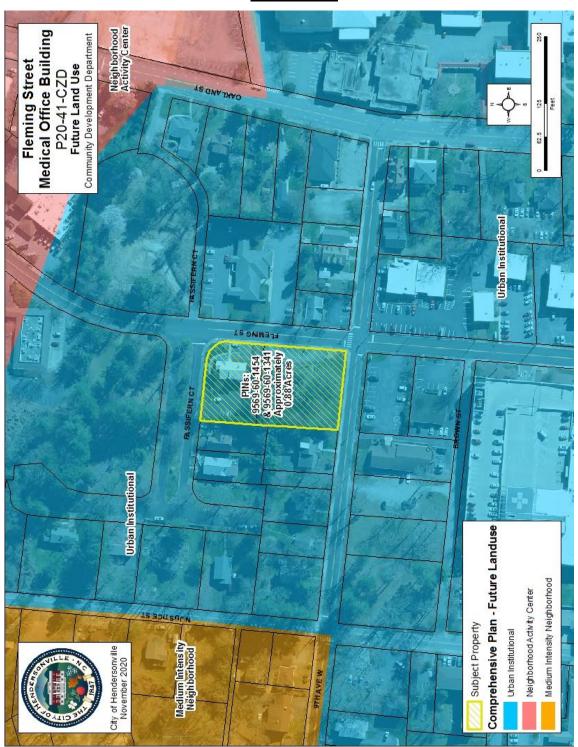

### 7. PUBLIC HEARINGS

- A. The Cedars 227 7th Avenue West: Conditional Zoning District, P20-09-CZD *Lew Holloway*, *Community Development Director*
- B. Conditional Rezoning: Fleming Street Medical Office Building, P20-41-CZD *Tyler Morrow*, *Planner*

- A. Conditional Zoning District The Cedars- Application for a conditional rezoning from the Tamara Peacock Company and Tom Shipman. The applicant is requesting to rezone the subject properties, PIN 9568-79-0293, 9568-79-2254, 9568-79-3224 and 9568-79-0388 and located at 227 7th Avenue West, from CMU, Central Mixed Use to CMU CZD, Central Mixed Use Conditional Zoning District for the construction of 132 condo/hotel suites, conference center and 2 restaurants. P20-09-CZD
- B. Conditional Zoning District Carleton Collins Architecture, PLLC Application for a conditional rezoning from Carleton Collins Architecture, PLLC. The applicant is requesting to rezone the subject property, PIN 9569-60-1341 and 9569-60-1454 and located at 903 & 919 Fleming Street, from MIC, Medical, Institutional and Cultural District to MIC CZD, Medical, Institutional and Cultural Conditional Zoning District for the construction of a three-story, 13,536 sq. ft. medical office building. P20-41-CZD