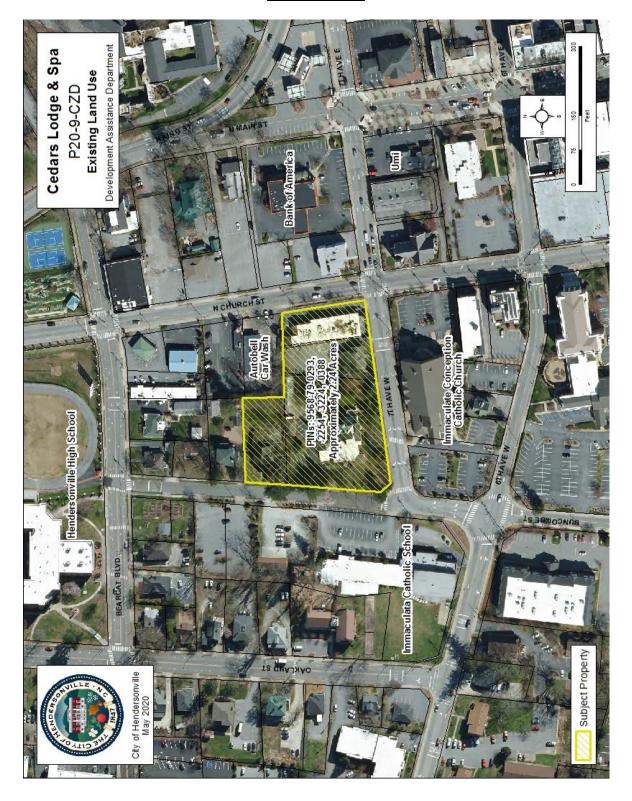

- A. Conditional Zoning District The Cedars- Application for a conditional rezoning from the Tamara Peacock Company and Tom Shipman. The applicant is requesting to rezone the subject properties, PIN 9568-79-0293, 9568-79-2254, 9568-79-3224 and 9568-79-0388 and located at 227 7th Avenue West, from CMU, Central Mixed Use to CMU CZD, Central Mixed Use Conditional Zoning District for the construction of 132 condo/hotel suites, conference center and 2 restaurants. P20-09-CZD
- B. Conditional Zoning District Carleton Collins Architecture, PLLC Application for a conditional rezoning from Carleton Collins Architecture, PLLC. The applicant is requesting to rezone the subject property, PIN 9569-60-1341 and 9569-60-1454 and located at 903 & 919 Fleming Street, from MIC, Medical, Institutional and Cultural District to MIC CZD, Medical, Institutional and Cultural Conditional Zoning District for the construction of a three-story, 13,536 sq. ft. medical office building. P20-41-CZD