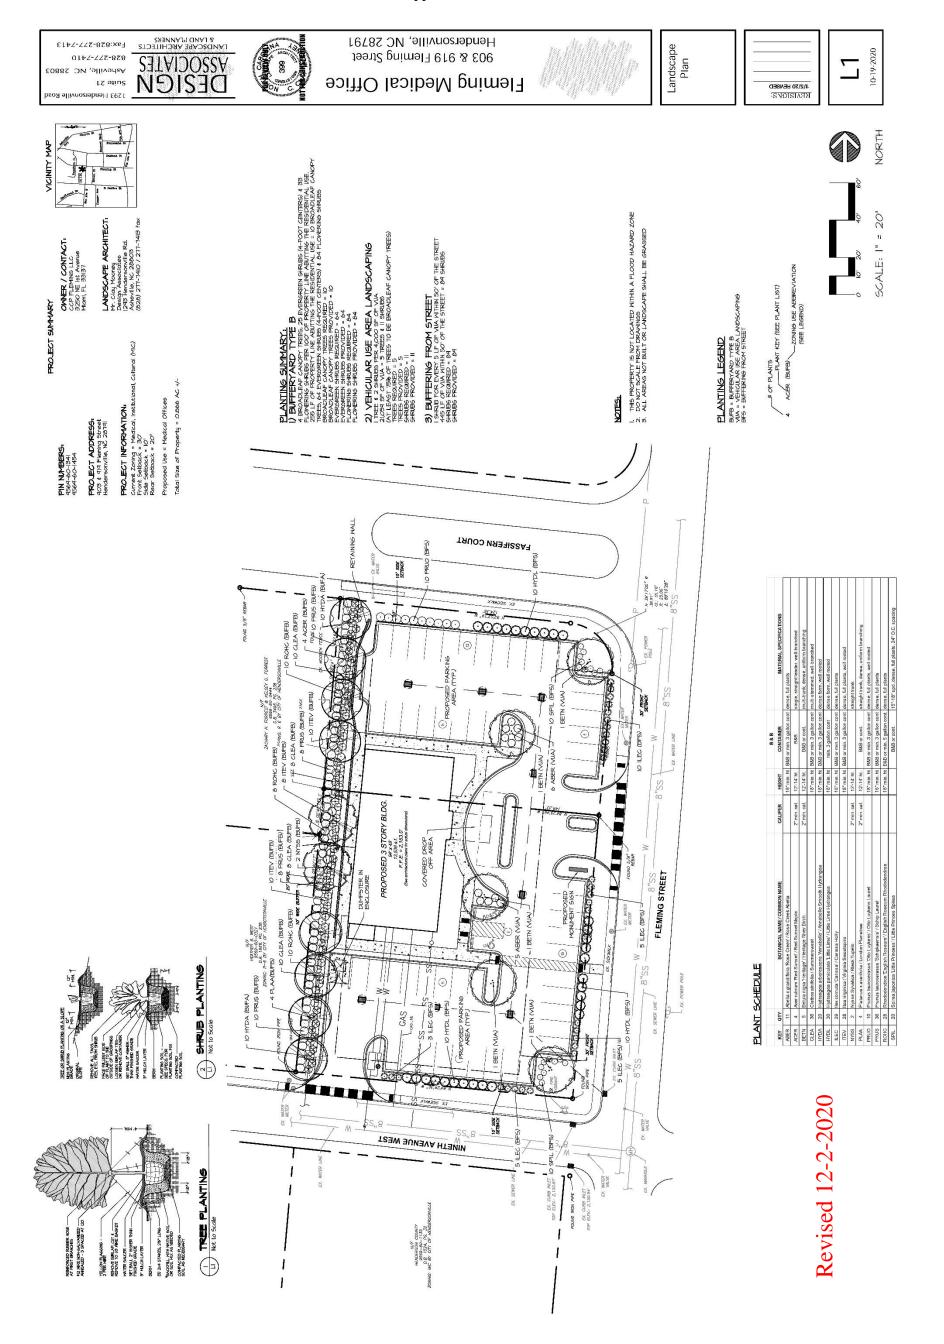

- A. Conditional Zoning District The Cedars- Application for a conditional rezoning from the Tamara Peacock Company and Tom Shipman. The applicant is requesting to rezone the subject properties, PIN 9568-79-0293, 9568-79-2254, 9568-79-3224 and 9568-79-0388 and located at 227 7th Avenue West, from CMU, Central Mixed Use to CMU CZD, Central Mixed Use Conditional Zoning District for the construction of 132 condo/hotel suites, conference center and 2 restaurants. P20-09-CZD
- B. Conditional Zoning District Carleton Collins Architecture, PLLC Application for a conditional rezoning from Carleton Collins Architecture, PLLC. The applicant is requesting to rezone the subject property, PIN 9569-60-1341 and 9569-60-1454 and located at 903 & 919 Fleming Street, from MIC, Medical, Institutional and Cultural District to MIC CZD, Medical, Institutional and Cultural Conditional Zoning District for the construction of a three-story, 13,536 sq. ft. medical office building. P20-41-CZD