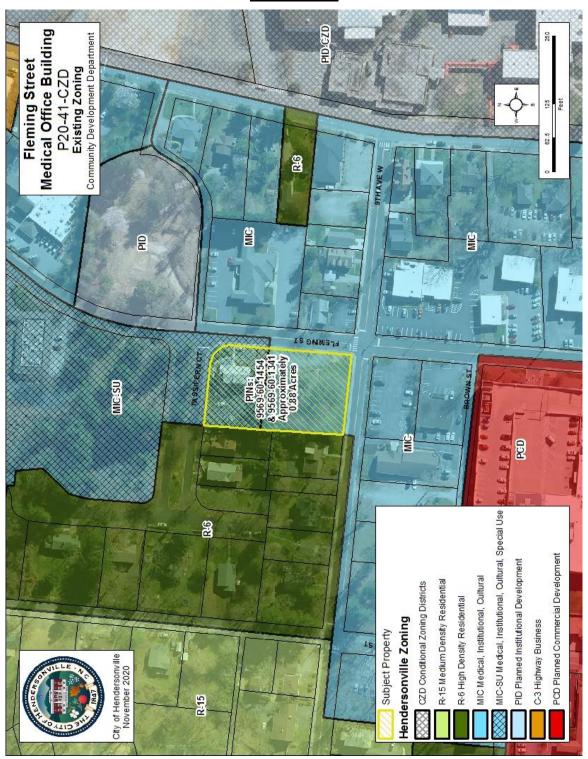

### 7. PUBLIC HEARINGS

- A. The Cedars 227 7th Avenue West: Conditional Zoning District, P20-09-CZD *Lew Holloway*, *Community Development Director*
- B. Conditional Rezoning: Fleming Street Medical Office Building, P20-41-CZD *Tyler Morrow*, *Planner*

- A. Conditional Zoning District The Cedars- Application for a conditional rezoning from the Tamara Peacock Company and Tom Shipman. The applicant is requesting to rezone the subject properties, PIN 9568-79-0293, 9568-79-2254, 9568-79-3224 and 9568-79-0388 and located at 227 7th Avenue West, from CMU, Central Mixed Use to CMU CZD, Central Mixed Use Conditional Zoning District for the construction of 132 condo/hotel suites, conference center and 2 restaurants. P20-09-CZD
- B. Conditional Zoning District Carleton Collins Architecture, PLLC Application for a conditional rezoning from Carleton Collins Architecture, PLLC. The applicant is requesting to rezone the subject property, PIN 9569-60-1341 and 9569-60-1454 and located at 903 & 919 Fleming Street, from MIC, Medical, Institutional and Cultural District to MIC CZD, Medical, Institutional and Cultural Conditional Zoning District for the construction of a three-story, 13,536 sq. ft. medical office building. P20-41-CZD