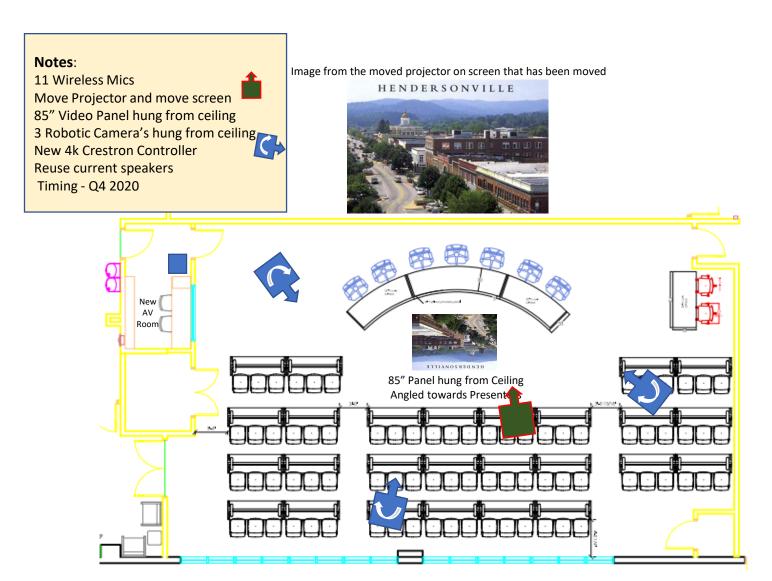

## CITY OF HENDERSONVILLE AGENDA ITEM SUMMARY

**SUBMITTER:** Brian Pahle **MEETING DATE:** 02/04/2021

**AGENDA SECTION:** Choose one, delete others: **DEPARTMENT:** Administration

**Council Action** 

**TITLE OF ITEM.** City Operations Assembly Room Upgrade, Phase II – John Connet, City

**Presenter Name, Title:** *Manager* 

**SUGGESTED MOTION(S):** I move to authorize the City Manager to execute an AIA change order,

contract for AV equipment and related services, and contract order for furniture, for the City Operations Assembly Room project, as presented.

### **SUMMARY:**

An agenda item to consider the second phase of the operations center assembly room upgrades. This includes a change order to the existing construction contract based on a desire to change the directional positioning of the room and necessary structural changes to accommodate that, up-fit of audio/visual equipment and systems procured through an informal bid process, and a new dais procured through a NC State contract.

**BUDGET IMPACT:** \$126,721.56

Is this expenditure approved in the current fiscal year budget? YES / NO

If no, describe how it will be funded.

The Mid-Year Report agenda item provides for a budget amendment and detail of how this project will be funded.

PROJECT NUMBER: 19140 PETITION NUMBER: N/A

**ADDITIONAL PETITION NUMBER: N/A** 

**PETITIONER NAME: N/A** 

**ATTACHMENTS:** 

**Purchase Order Forms** 