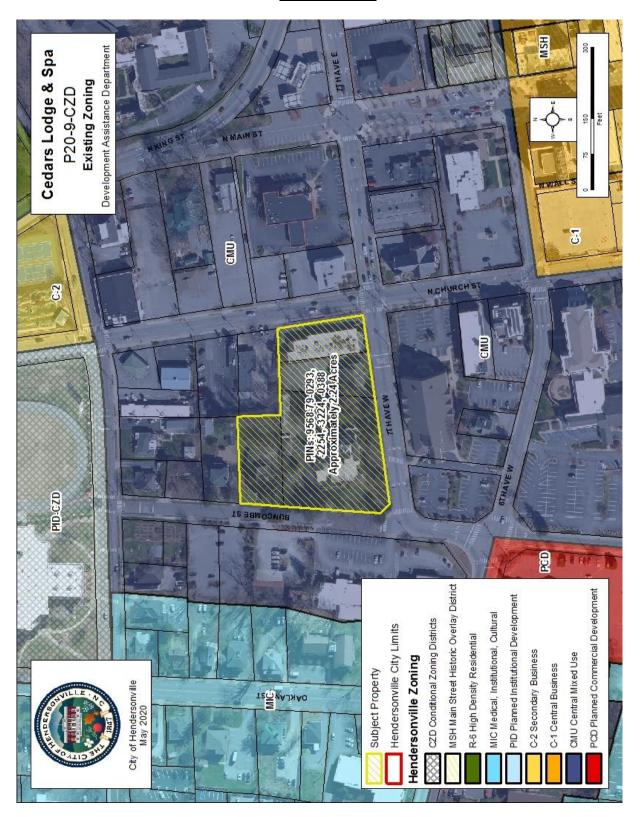

- A. Conditional Zoning District The Cedars- Application for a conditional rezoning from the Tamara Peacock Company and Tom Shipman. The applicant is requesting to rezone the subject properties, PIN 9568-79-0293, 9568-79-2254, 9568-79-3224 and 9568-79-0388 and located at 227 7th Avenue West, from CMU, Central Mixed Use to CMU CZD, Central Mixed Use Conditional Zoning District for the construction of 132 condo/hotel suites, conference center and 2 restaurants. P20-09-CZD
- B. Conditional Zoning District Carleton Collins Architecture, PLLC Application for a conditional rezoning from Carleton Collins Architecture, PLLC. The applicant is requesting to rezone the subject property, PIN 9569-60-1341 and 9569-60-1454 and located at 903 & 919 Fleming Street, from MIC, Medical, Institutional and Cultural District to MIC CZD, Medical, Institutional and Cultural Conditional Zoning District for the construction of a three-story, 13,536 sq. ft. medical office building. P20-41-CZD