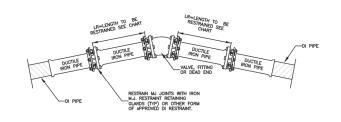

| 30' |
|    | 12"                                                                                                                                                 | 102'                        | 57'           | 24'                    | 12'               | 12"X8" | 54  |
| ı  | 16"                                                                                                                                                 | 130'                        | 72'           | 30'                    | 15'               | 12"X8" | 54  |
| 16 | 150 /2                                                                                                                                              | ,,,                         | 30            | 10                     | 16"X8"            | 95     |     |



#### DATE: 01/12/2019 WD DWG, NO. 2 SCALE: NOT TO SCALE

City of Hendersonville Engineering Department 305 Williams Street Hendersonville, NC 28792 (828) 697-3000 (office) www.cityofhendersonville.org

#### WATER TRENCH CONSTRUCTION OUTSIDE PAVEMENT



DATE: 06/10/2019

www.cityofhendersonville.org

SCALE: NOT TO SCALE WATER TRENCH CONSTRUCTION Hendersonville, NC 28792 828) 697-3000 (office)

**UNDER PAVEMENT** 



#### DATE: 07/07/2019 WD DWG. NO. 4-SCALE: NOT TO SCALE

City of Hendersonville Engineering Department 305 Williams Street Hendersonville, NC 28792 (828) 697-3000 (office) www.cityofhendersonville.org

**DUCTILE IRON PIPE** RESTRAINT DETAIL



**HENDERSON** 

COUNTY

U-5887

DCB

UTILITIES ENGINEERING SEC.
PHONE: (919)707-6690
FAX: (919)250-4151
UTILITY CONSTRUCTION
PLANS ONLY