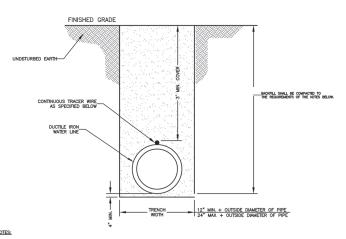

E THE CITY'S CERTIFIED TESTING LABORATORY.

#### DISCLAIMER:

THE STANDARD WATER DETAILS ARE FOR THE SOLE USE OF PROJECTS DIRECTLY FOR, OR THOSE PROJECTS IN WHICH OWNERSHIP WILL BE TRANSFERRED TO THE CITY OF HENDERSONVILLE. THESE TYPICALS ARE INTENDED TO SHOW THE CITY OF HENDERSONVILLE'S EXPECTATIONS FOR THE GENERAL LAYOUT, ARRANGEMENT, AND THE QUALITY OF EQUIPMENT AND MATERIALS FOR WATER DISTRIBUTION SYSTEM ITEMS AND THEIR RELATED APPURTENANCES. IT REMAINS THE SOLE RESPONSIBILITY OF THE ENGINEER IN RESPONSIBLE CHARGE (ERC) OF EACH APPLICATION TO DETERMINE, DESIGN TO, AND CERTIFY TO THE DESIGN PARAMETERS FOR EACH INSTALLATION. THE ERC MUST ALSO ENSURE THE DESIGN COMPLIES WITH THE MINIMUM DESIGN CRITERIA OF NC DIVISION OF ENVIRONMENTAL QUALITY AND ALL LOCAL AND STATE LAWS AND REGULATIONS.



WHERE EXCAVATED MATERIAL, AFTER REMOVAL OF ROCKS, STUMPS, PLANT MATERIAL, AND OTHER EXTRANEOUS MATERIAL AND PROPER DEWATERING, DRYI PROTECTION, AND STORAGE OF THE EXCAVATION BY THE CONTRACTOR, CANNOT BE PREPARED TO MEET THE REQUIREMENTS FOR COMMON BACKFILL, DUI THE HAVE THE REAL PROPERTY OF THE WORK THE PROPERTY OF THE WORK THE PROPERTY OF THE WORK THE WORK THE WORK THE PROPERTY OF THE WORK THE W

TRACER WIRE SHALL BE EXTENDED ALONG ALL WATER LINES, FITTINGS, VALVES, SERVICES, AND HYDRANTS, LOCATING CLIPS SHALL BE PROVIDED AT ALL MALVES, HYDRANT VALVES AND METER BOXES. THE CONTRACTOR SHALL DUCT TAPE TRACER WIRE ON CROWN OF WATER LINE EVERY FIVE FEET.



- THIS TEENCH BACKFILL DETAIL APPLIES TO AREAS UNDER PAVEMENT, CURB, GUTTER, SIDEWALK OR AREAS WHERE THE TRENCH IS WITHIN FIVE (5) FEET