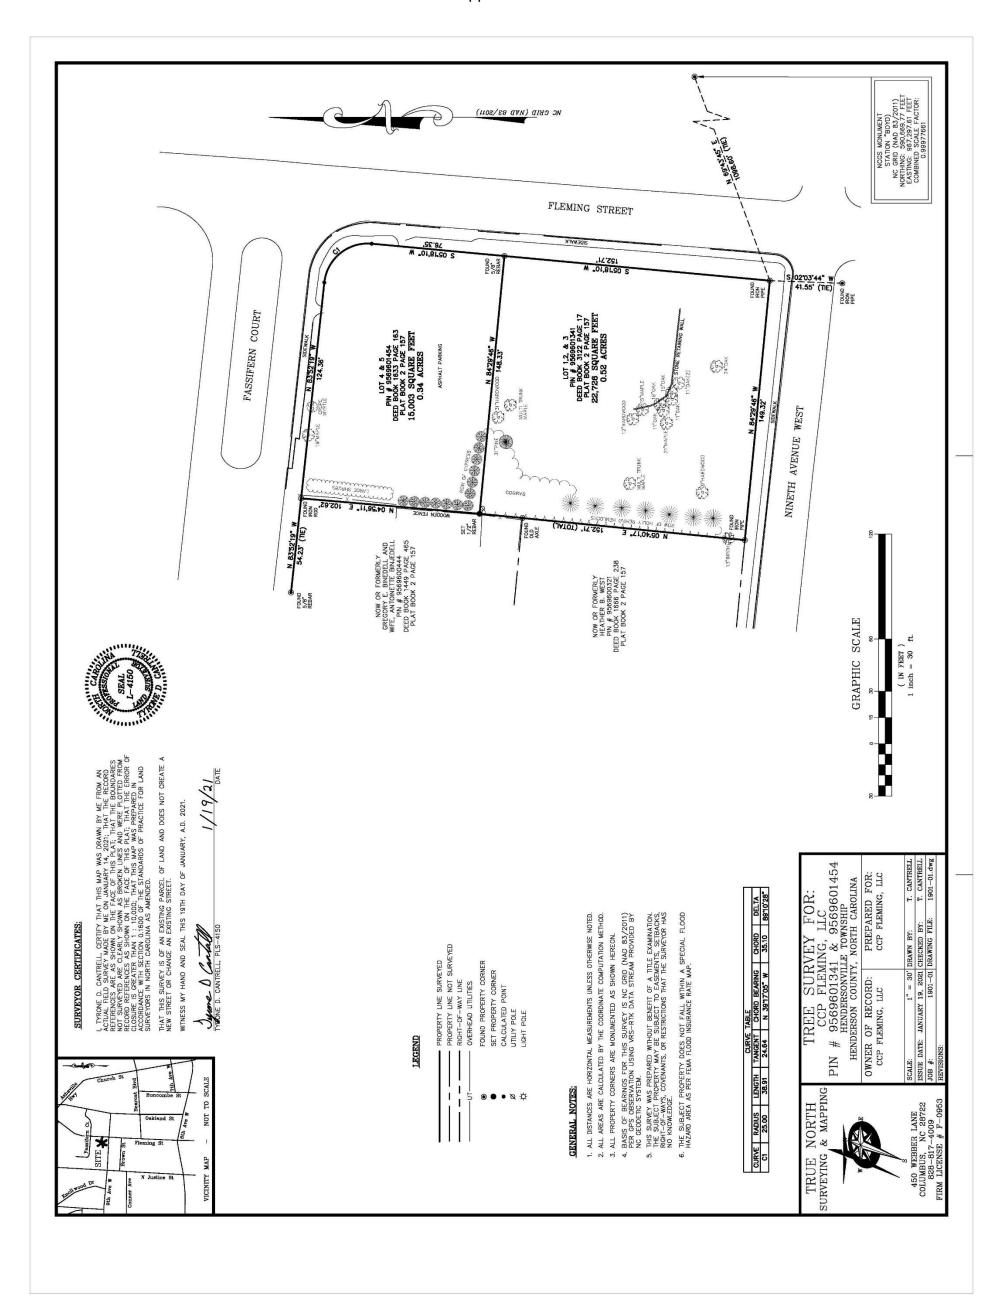

- A. Conditional Zoning District The Cedars- Application for a conditional rezoning from the Tamara Peacock Company and Tom Shipman. The applicant is requesting to rezone the subject properties, PIN 9568-79-0293, 9568-79-2254, 9568-79-3224 and 9568-79-0388 and located at 227 7th Avenue West, from CMU, Central Mixed Use to CMU CZD, Central Mixed Use Conditional Zoning District for the construction of 132 condo/hotel suites, conference center and 2 restaurants. P20-09-CZD
- B. Conditional Zoning District Carleton Collins Architecture, PLLC Application for a conditional rezoning from Carleton Collins Architecture, PLLC. The applicant is requesting to rezone the subject property, PIN 9569-60-1341 and 9569-60-1454 and located at 903 & 919 Fleming Street, from MIC, Medical, Institutional and Cultural District to MIC CZD, Medical, Institutional and Cultural Conditional Zoning District for the construction of a three-story, 13,536 sq. ft. medical office building. P20-41-CZD