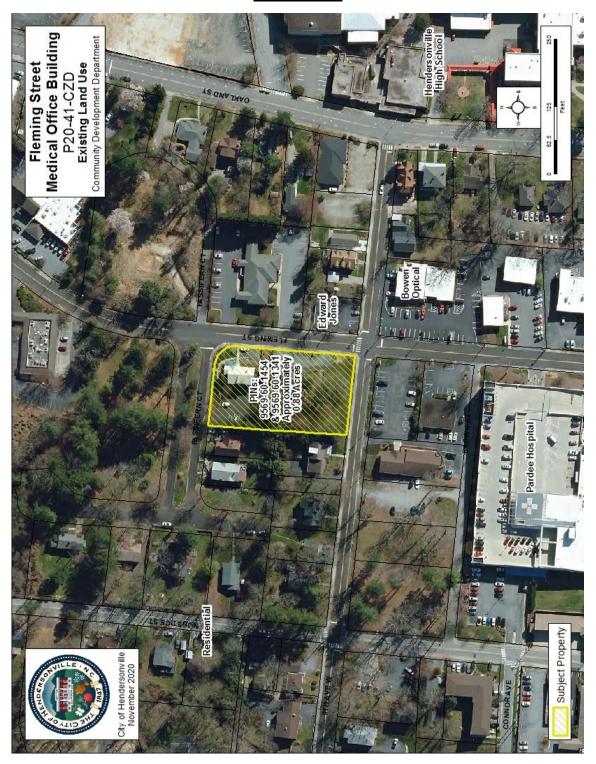

### 7. PUBLIC HEARINGS

- A. The Cedars 227 7th Avenue West: Conditional Zoning District, P20-09-CZD *Lew Holloway*, *Community Development Director*
- B. Conditional Rezoning: Fleming Street Medical Office Building, P20-41-CZD *Tyler Morrow*, *Planner*

- A. Conditional Zoning District The Cedars- Application for a conditional rezoning from the Tamara Peacock Company and Tom Shipman. The applicant is requesting to rezone the subject properties, PIN 9568-79-0293, 9568-79-2254, 9568-79-3224 and 9568-79-0388 and located at 227 7th Avenue West, from CMU, Central Mixed Use to CMU CZD, Central Mixed Use Conditional Zoning District for the construction of 132 condo/hotel suites, conference center and 2 restaurants. P20-09-CZD
- B. Conditional Zoning District Carleton Collins Architecture, PLLC Application for a conditional rezoning from Carleton Collins Architecture, PLLC. The applicant is requesting to rezone the subject property, PIN 9569-60-1341 and 9569-60-1454 and located at 903 & 919 Fleming Street, from MIC, Medical, Institutional and Cultural District to MIC CZD, Medical, Institutional and Cultural Conditional Zoning District for the construction of a three-story, 13,536 sq. ft. medical office building. P20-41-CZD