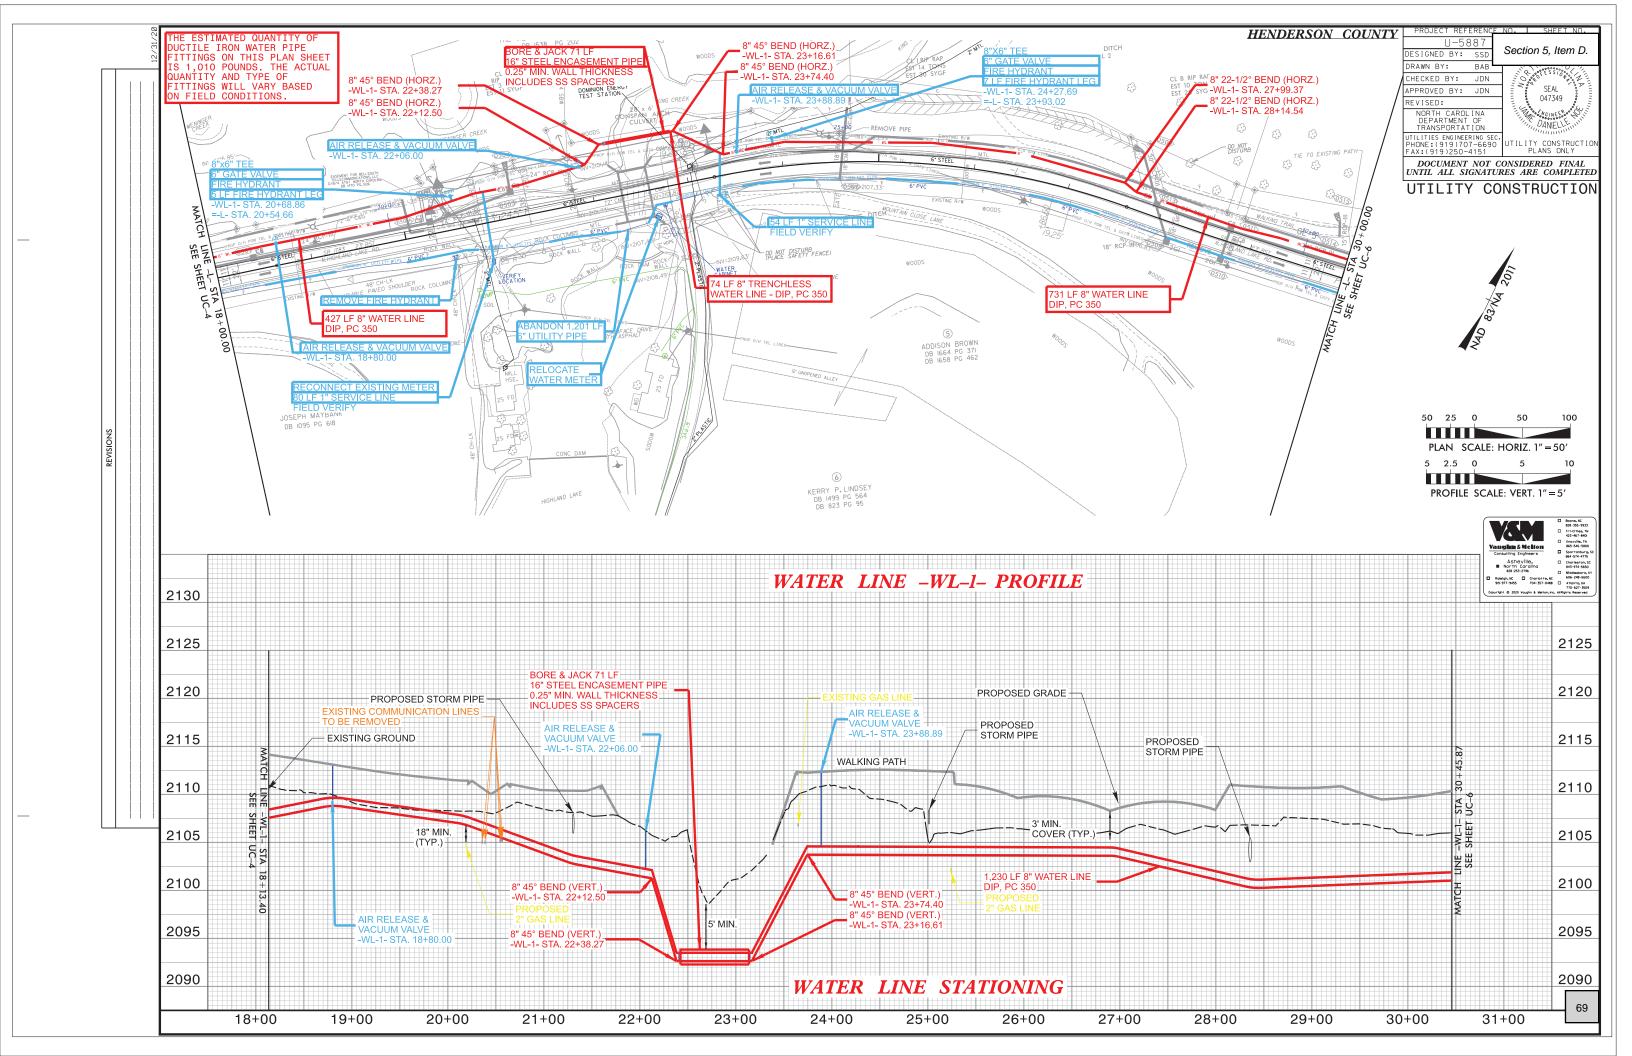

- I. NCDOT Highland Lake Sidewalk Agreement Presenter: Brent Detwiler, Utilities Engineer I resolve to approve the NCDOT Sidewalk Agreement for U-5887 Highland Lake Road; and to authorize the City Manager to execute the finalized agreement for said work; as presented and recommended by staff.
- J. FBR Intake Project Engineering Agreement Amendment #5 Presenter: Brent Detwiler, Utilities Engineer