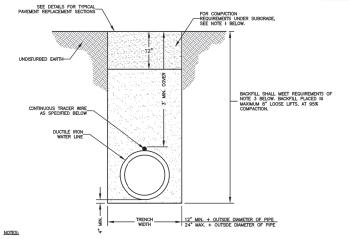

E DESIGN COMPLIES WITH THE MINIMUM DESIGN CRITERIA OF NC DIVISION OF ENVIRONMENTAL QUALITY AND ALL LOCAL AND STATE LAWS AND REGULATIONS.



WHERE EXCAVATED MATERIAL, AFTER REMOVAL OF ROCKS, STUMPS, PLANT MATERIAL, AND OTHER EXTRANEOUS MATERIAL AND PROPER DEWATERING, DRYI PROTECTION, AND STORAGE OF THE EXCAVATION BY THE CONTRACTOR, CANNOT BE PREPARED TO MEET THE REQUIREMENTS FOR COMMON BACKFILL, DUI THE HAVE THE REAL PROPERTY OF THE WORK THE PROPERTY OF THE WORK THE PROPERTY OF THE WORK THE WORK THE WORK THE PROPERTY OF THE WORK THE W

TRACER WIRE SHALL BE EXTENDED ALONG ALL WATER LINES, FITTINGS, VALVES, SERVICES, AND HYDRANTS, LOCATING CLIPS SHALL BE PROVIDED AT ALL MALVES, HYDRANT VALVES AND METER BOXES. THE CONTRACTOR SHALL DUCT TAPE TRACER WIRE ON CROWN OF WATER LINE EVERY FIVE FEET.



- THIS TEENCH BACKFILL DETAIL APPLIES TO AREAS UNDER PAVEMENT, CURB, GUTTER, SIDEWALK OR AREAS WHERE THE TRENCH IS WITHIN FIVE (5) FEET OF THE EDGE OF PAVEMENT.
- COMPACTION OF THE BACKFILL SHALL BE ACHIEVED THROUGH THE USE OF AN APPROVED VIBRATORY PLATE TAMPER OR ROLLER. THE CONTRACTOR IS RESPONSIBLE FOR MEETING ALL COMPACTION REQUIREMENTS.
- COMPACTION TESTING OF THE BACKFILL SHALL BE PROVIDED, DIRECTED AND COORDINATED BY THE OWNER. INTERVALS OF TESTING SHALL 3E AT THE TOTAL DISCRETION OF THE OWNER AND MAY BE CHANGED AT ANY TIME. IF A TEST DOES NOT PASS, THE CONTRACTOR SHALL REMOVE THE DEFECTIVE BACKFILL, REDO THE WORK AND THE AREA WILL BE RETESTID. THE CONTRACTOR SHALL BE AWARE OF THE LEVEL OF COMPACTION REQUIRED.

THE WIFE CONTENT OF THE BECKELL MITERIAL SHALL ALSO BE TESTED AND RECO