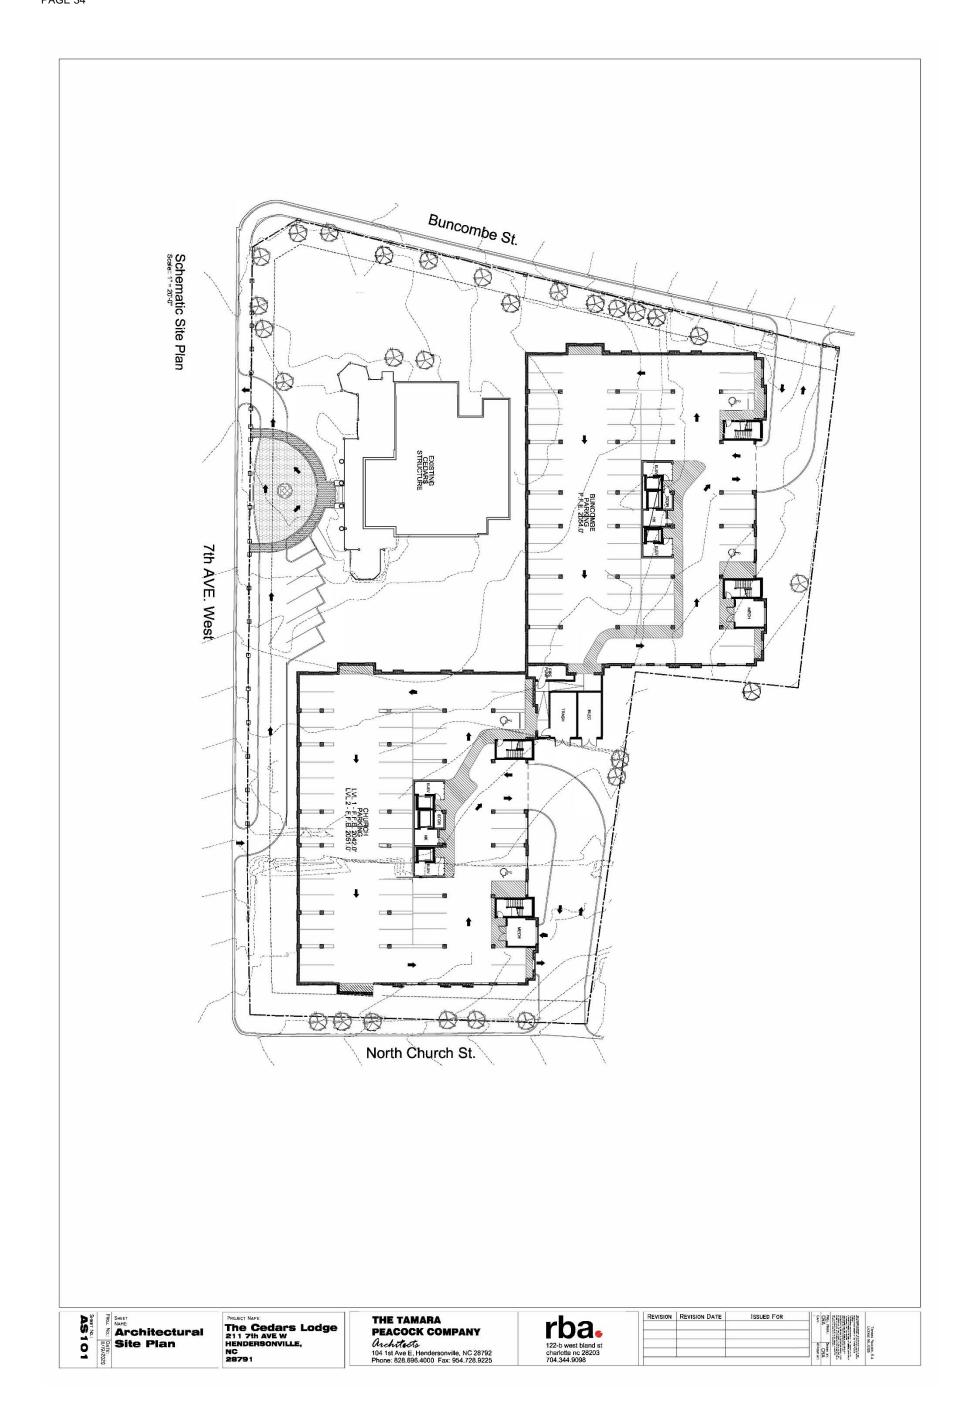

- A. Conditional Zoning District The Cedars- Application for a conditional rezoning from the Tamara Peacock Company and Tom Shipman. The applicant is requesting to rezone the subject properties, PIN 9568-79-0293, 9568-79-2254, 9568-79-3224 and 9568-79-0388 and located at 227 7th Avenue West, from CMU, Central Mixed Use to CMU CZD, Central Mixed Use Conditional Zoning District for the construction of 132 condo/hotel suites, conference center and 2 restaurants. P20-09-CZD
- B. Conditional Zoning District Carleton Collins Architecture, PLLC Application for a conditional rezoning from Carleton Collins Architecture, PLLC. The applicant is requesting to rezone the subject property, PIN 9569-60-1341 and 9569-60-1454 and located at 903 & 919 Fleming Street, from MIC, Medical, Institutional and Cultural District to MIC CZD, Medical, Institutional and Cultural Conditional Zoning District for the construction of a three-story, 13,536 sq. ft. medical office building. P20-41-CZD