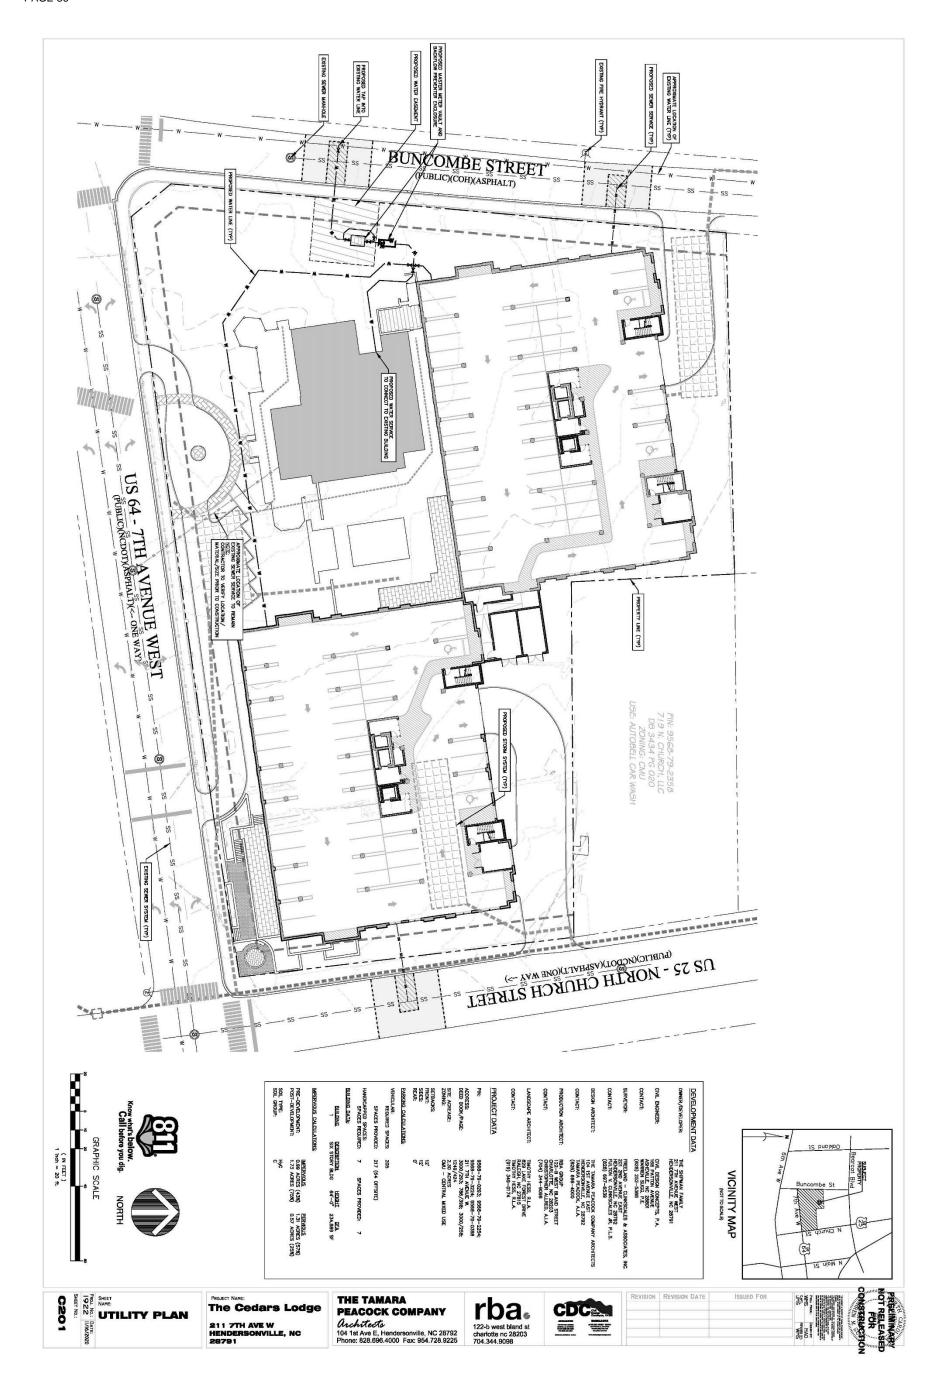

- A. Conditional Zoning District The Cedars- Application for a conditional rezoning from the Tamara Peacock Company and Tom Shipman. The applicant is requesting to rezone the subject properties, PIN 9568-79-0293, 9568-79-2254, 9568-79-3224 and 9568-79-0388 and located at 227 7th Avenue West, from CMU, Central Mixed Use to CMU CZD, Central Mixed Use Conditional Zoning District for the construction of 132 condo/hotel suites, conference center and 2 restaurants. P20-09-CZD
- B. Conditional Zoning District Carleton Collins Architecture, PLLC Application for a conditional rezoning from Carleton Collins Architecture, PLLC. The applicant is requesting to rezone the subject property, PIN 9569-60-1341 and 9569-60-1454 and located at 903 & 919 Fleming Street, from MIC, Medical, Institutional and Cultural District to MIC CZD, Medical, Institutional and Cultural Conditional Zoning District for the construction of a three-story, 13,536 sq. ft. medical office building. P20-41-CZD