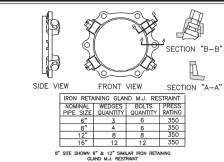

RACTOR MILL NOT BE ALLOWED TO UTILIZE THE ADDITION OF WATER AS I MEANS OF COMPACTION. PURCHEBURGE, SOULD THE BEACHTLA MATERIAL BE FUUND TO HAVE WATER CONTENT RATIOS WHICH IN THE OPINION OF THE ENGINEER OR THE OWNER PREVENTS THE APPROPRIATE COMPACTION OF THE TRENCH, THE CONTRACTOR SHALL REMOVE ALL DEFECTIVE MITERIAL AND UNDERTRACT HE NECESSARY CORRECTIVE WORK.

- THE TOP TWELVE INCHES OF THE FINAL BACKFILL SHALL BE COMPACTED TO 98% STANDARD PROCTOR,
- THE WATER LINE SHALL HAVE A MINIMUM OF 3' OF COVER AT FINISHED GRADE.

WD DWG. NO. 3

TRACER WIRE SHALL BE EXTENDED ALONG ALL WATER LINES, FITTINGS, VALVES, SERVICES, AND HYDRANTS. LOCATING CLIPS SHALL BE PROVIDED AT ALL VALVES, HYDRANT VALVES AND METER BOXES. THE CONTRACTOR SHALL DUCT TAPE TRACER WIRE ON CROWN OF WATER LINE PEYER! FOR FEET.



|    | Based on 200 psig pressure, Safety Factor of 2.0.1, BARE DI PIPE AND M. Soil, 3.5' cover Chart does not apply to pipes wrapped in polyethylene wrap |                             |               |                        | over              |        |     |
|----|-----------------------------------------------------------------------------------------------------------------------------------------------------|-----------------------------|---------------|------------------------|-------------------|--------|-----|
|    | PIPE<br>SIZE                                                                                                                                        | VALVES<br>DEAD ENDS<br>TEES | 90°<br>ELBOWS | 45* ELBOW<br>& CROSSES | 22-1/2*<br>ELBOWS | REDUC  | ER  |
| ı  | 6"