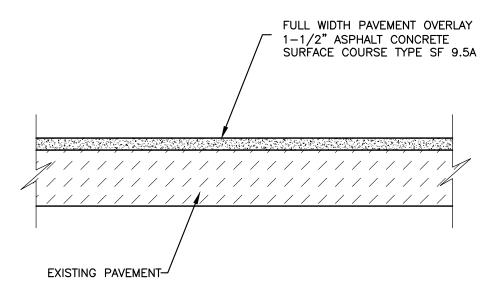

## NOTES:

- 1. THE ENTIRE STREET PAVEMENT SHALL BE MILLED DOWN 1-1/2" PER NCDOT 607 FOR THE 1-1/2" ASPHALT CONCRETE SURFACE COURSE OVERLAY TO MAINTAIN EXISTING ROADWAY ELEVATIONS.

  THE 1-1/2" LAYER OF ASPHALT CONCRETE SURFACE COURSE SHALL BE APPLIED AS ONE UNIFORM SEAMLESS LAYER ACROSS THE PAVEMENT WIDTH.
- 2. SEAL BETWEEN ASPHALT CONCRETE SURFACE COURSE OVERLAY AND EXISTING SURFACES PER NCDOT ITEM 605.