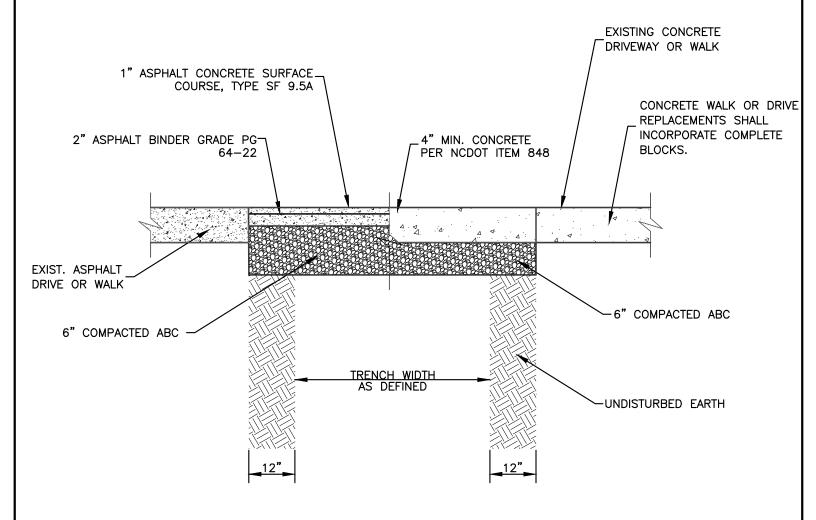

ASPHALT APPROACHES TO DRIVEWAYS OTHER THAN ASPHALT, SHALL NOT BE PATCHED, AND REPLACED ENTIRELY. INSTEAD, THE 1" SURFACE COURSE SHALL BE CONSTRUCTED AT THE SAME TIME THE ROAD IS PAVED.

PAYMENT LIMIT FOR ALL PAVEMENT SHALL BE TRENCH WIDTH + 2'-0"

GENERAL PAVEMENT NOTE: WHERE EDGES OF REPLACED SECTIONS EXTENDS WITHIN 2'-0" OF ROADWAY EDGE, PAVEMENT IS TO BE REPLACED TO ROADWAY EDGE AT NO ADDITIONAL COST.

\* 4" MIN FOR CONCRETE SIDEWALK REPLACEMENT, 6" FOR DRIVEWAYS OR DRIVE APRON REPLACEMENT.